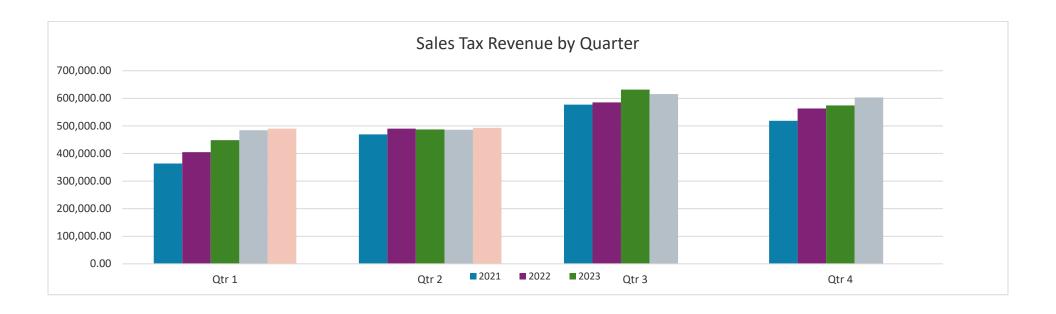

#### **SALES TAX**

The June sales tax deposit was \$157,222.00. This is a 13.37% decrease compared to the June 2024 amount. However, there has been a slight quarterly increase compared to 2024.

#### GREEN LAKE COUNTY TREASURER'S REPORT

|                                                                                                                                                                                                     |                                                                                                                                                                                                                                           |                                                                                                                            | INVESTMENTS JUNE 2025                                                                                               |                                                                                                                                                              |                                                                                                                                                                                        |
|-----------------------------------------------------------------------------------------------------------------------------------------------------------------------------------------------------|-------------------------------------------------------------------------------------------------------------------------------------------------------------------------------------------------------------------------------------------|----------------------------------------------------------------------------------------------------------------------------|---------------------------------------------------------------------------------------------------------------------|--------------------------------------------------------------------------------------------------------------------------------------------------------------|----------------------------------------------------------------------------------------------------------------------------------------------------------------------------------------|
|                                                                                                                                                                                                     | Date<br>05/31/25 Balance L.G.<br>DCF SPARC<br>HSF COMM<br>Interest                                                                                                                                                                        | PMT                                                                                                                        | NT POOL Account 01                                                                                                  | <u>#4000</u>                                                                                                                                                 | Account #01 204,199.73 46,934.97 1,041,199.75 1,291.57 1,000,000.00 \$293,626.02                                                                                                       |
|                                                                                                                                                                                                     | Date Started INSTITUTION                                                                                                                                                                                                                  | <u>ONS</u>                                                                                                                 |                                                                                                                     |                                                                                                                                                              | PRINCIPLE YIELD RATE                                                                                                                                                                   |
|                                                                                                                                                                                                     | 04/20/11 Farmers & M<br>03/16/23 Farmers & M<br>02/13/20 ERGO Bank*<br>03/01/20 Fortifi Bank*<br>11/03/20 Charles Schw<br>05/21/21 ERGO Bank*<br>11/01/15 Horicon Reti<br>08/05/13 Ripon Horicc<br>02/29/24 Horicon Banl<br>01/01/24 LGIP | erchants Bank**(ICS)  ** (ICS)  vab (Dana Investments)  rement on Bank                                                     | Money Market Money Market Money Market ICS Short-Term Bonds Money Market Money Market Money Market ICS TOTAL        | 818<br>818<br>2620<br>4930<br>9437<br>2833<br>4497<br>1744<br>2082<br>#2 & #5                                                                                | 194,201.06 4.39% 433,873.15 4.39% 658,011.59 2.43% 2,339,319.34 4.39% 2,115,261.57 4.49% 1,953,388.20 2.43% 68.44 0.30% 5,345.07 1.05% 9,415,195.39 4.40% 1,752,248.93 \$18,866,912.74 |
|                                                                                                                                                                                                     | ** Collaterali                                                                                                                                                                                                                            | ized Investment                                                                                                            |                                                                                                                     |                                                                                                                                                              |                                                                                                                                                                                        |
|                                                                                                                                                                                                     |                                                                                                                                                                                                                                           |                                                                                                                            | SALES TAX                                                                                                           |                                                                                                                                                              |                                                                                                                                                                                        |
| BALANCE 12/31/2024  01/31/25  02/28/25  03/31/25  04/30/25  05/31/25  06/30/25  07/31/25  08/31/25  09/30/25  10/31/25  11/30/25  12/31/25  TOTAL COLLECT  TOTAL 2025 LOAN PAYN  TOTAL PAID TOWARDS | MENTS                                                                                                                                                                                                                                     | 2025 PRINCIPLE  173,237.83 192,437.69 162,124.50 135,665.97 140,800.06 195,134.08 0.00 0.00 0.00 0.00 0.00 0.00 999,400.13 | 2025 INTEREST  25,193.62 21,589.13 22,890.09 22,762.13 23,973.57 23,954.26 0.00 0.00 0.00 0.00 0.00 0.00 140,362.80 | TOTAL SALES TAX 6,593,779.97 198,431.45 214,026.82 185,014.59 158,428.10 164,773.63 219,088.34 0.00 0.00 0.00 0.00 0.00 0.00 57,733,542.90 1,017,017.50 0.00 |                                                                                                                                                                                        |
|                                                                                                                                                                                                     | 6/30/2025 LGIP Sales T                                                                                                                                                                                                                    | <u>Institution</u><br>ax Account #09<br><b>Total Funds</b> H                                                               | SALES TAX INVESTMENTS CD/MM # Term  teld in Trust                                                                   | Principle Invested<br>6,716,525.40<br>\$6,716,525.40                                                                                                         | Int. Rate<br>4.36%                                                                                                                                                                     |
| PAYMENT DATE<br>02/13/25                                                                                                                                                                            | <u>LOAN PAY</u>                                                                                                                                                                                                                           | MENT AMOUNT<br>\$1,017,017.50                                                                                              | 2025 LOAN PAYMENT HISTORY                                                                                           | TOTAL<br>\$1,017,017.50<br>\$0.00                                                                                                                            |                                                                                                                                                                                        |
|                                                                                                                                                                                                     |                                                                                                                                                                                                                                           |                                                                                                                            |                                                                                                                     | \$1,017,017.50                                                                                                                                               | Total Paid on Loan in 2025                                                                                                                                                             |
| PAYMENT DATE                                                                                                                                                                                        | PAYMENT                                                                                                                                                                                                                                   | #ISTORY<br>\$0.00<br>\$0.00                                                                                                | 2025 SECURITY UPGRADES                                                                                              | TOTAL<br>\$0.00<br>\$0.00                                                                                                                                    |                                                                                                                                                                                        |