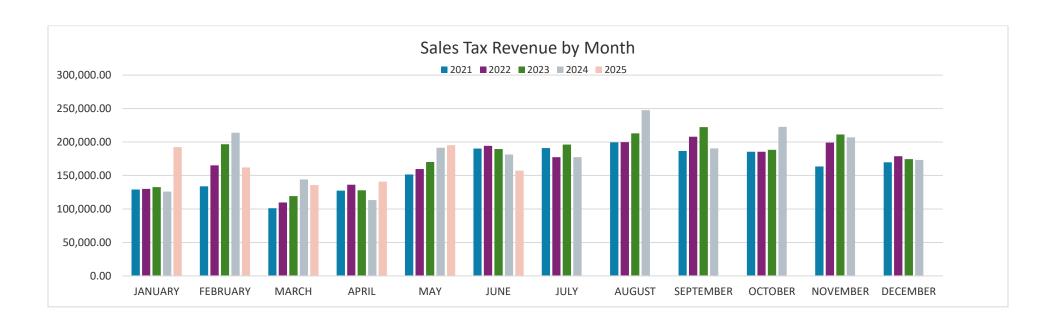

#### **SALES TAX**

The June sales tax deposit was \$157,222.00. This is a 13.37% decrease compared to the June 2024 amount. However, there has been a slight quarterly increase compared to 2024.

#### GREEN LAKE COUNTY TREASURER'S REPORT

|                                                                                                                                                                                                     |                                                                                                                                                                                                                                           |                                                                                                                            | INVESTMENTS JUNE 2025                                                                                               |                                                                                                                                                              |                                                                                                                                                                                        |
|-----------------------------------------------------------------------------------------------------------------------------------------------------------------------------------------------------|-------------------------------------------------------------------------------------------------------------------------------------------------------------------------------------------------------------------------------------------|----------------------------------------------------------------------------------------------------------------------------|---------------------------------------------------------------------------------------------------------------------|--------------------------------------------------------------------------------------------------------------------------------------------------------------|----------------------------------------------------------------------------------------------------------------------------------------------------------------------------------------|
|                                                                                                                                                                                                     | Date<br>05/31/25 Balance L.G.<br>DCF SPARC<br>HSF COMM<br>Interest                                                                                                                                                                        | PMT                                                                                                                        | NT POOL Account 01                                                                                                  | <u>#4000</u>                                                                                                                                                 | Account #01 204,199.73 46,934.97 1,041,199.75 1,291.57 1,000,000.00 \$293,626.02                                                                                                       |
|                                                                                                                                                                                                     | Date Started INSTITUTION                                                                                                                                                                                                                  | <u>ONS</u>                                                                                                                 |                                                                                                                     |                                                                                                                                                              | PRINCIPLE YIELD RATE                                                                                                                                                                   |
|                                                                                                                                                                                                     | 04/20/11 Farmers & M<br>03/16/23 Farmers & M<br>02/13/20 ERGO Bank*<br>03/01/20 Fortifi Bank*<br>11/03/20 Charles Schw<br>05/21/21 ERGO Bank*<br>11/01/15 Horicon Reti<br>08/05/13 Ripon Horicc<br>02/29/24 Horicon Banl<br>01/01/24 LGIP | erchants Bank**(ICS)  ** (ICS)  vab (Dana Investments)  rement on Bank                                                     | Money Market Money Market Money Market ICS Short-Term Bonds Money Market Money Market Money Market ICS TOTAL        | 818<br>818<br>2620<br>4930<br>9437<br>2833<br>4497<br>1744<br>2082<br>#2 & #5                                                                                | 194,201.06 4.39% 433,873.15 4.39% 658,011.59 2.43% 2,339,319.34 4.39% 2,115,261.57 4.49% 1,953,388.20 2.43% 68.44 0.30% 5,345.07 1.05% 9,415,195.39 4.40% 1,752,248.93 \$18,866,912.74 |
|                                                                                                                                                                                                     | ** Collaterali                                                                                                                                                                                                                            | ized Investment                                                                                                            |                                                                                                                     |                                                                                                                                                              |                                                                                                                                                                                        |
|                                                                                                                                                                                                     |                                                                                                                                                                                                                                           |                                                                                                                            | SALES TAX                                                                                                           |                                                                                                                                                              |                                                                                                                                                                                        |
| BALANCE 12/31/2024  01/31/25  02/28/25  03/31/25  04/30/25  05/31/25  06/30/25  07/31/25  08/31/25  09/30/25  10/31/25  11/30/25  12/31/25  TOTAL COLLECT  TOTAL 2025 LOAN PAYN  TOTAL PAID TOWARDS | MENTS                                                                                                                                                                                                                                     | 2025 PRINCIPLE  173,237.83 192,437.69 162,124.50 135,665.97 140,800.06 195,134.08 0.00 0.00 0.00 0.00 0.00 0.00 999,400.13 | 2025 INTEREST  25,193.62 21,589.13 22,890.09 22,762.13 23,973.57 23,954.26 0.00 0.00 0.00 0.00 0.00 0.00 140,362.80 | TOTAL SALES TAX 6,593,779.97 198,431.45 214,026.82 185,014.59 158,428.10 164,773.63 219,088.34 0.00 0.00 0.00 0.00 0.00 0.00 57,733,542.90 1,017,017.50 0.00 |                                                                                                                                                                                        |
|                                                                                                                                                                                                     | 6/30/2025 LGIP Sales T                                                                                                                                                                                                                    | <u>Institution</u><br>ax Account #09<br><b>Total Funds</b> H                                                               | SALES TAX INVESTMENTS CD/MM # Term  teld in Trust                                                                   | Principle Invested<br>6,716,525.40<br>\$6,716,525.40                                                                                                         | Int. Rate<br>4.36%                                                                                                                                                                     |
| PAYMENT DATE<br>02/13/25                                                                                                                                                                            | <u>LOAN PAY</u>                                                                                                                                                                                                                           | MENT AMOUNT<br>\$1,017,017.50                                                                                              | 2025 LOAN PAYMENT HISTORY                                                                                           | TOTAL<br>\$1,017,017.50<br>\$0.00                                                                                                                            |                                                                                                                                                                                        |
|                                                                                                                                                                                                     |                                                                                                                                                                                                                                           |                                                                                                                            |                                                                                                                     | \$1,017,017.50                                                                                                                                               | Total Paid on Loan in 2025                                                                                                                                                             |
| PAYMENT DATE                                                                                                                                                                                        | PAYMENT                                                                                                                                                                                                                                   | #ISTORY<br>\$0.00<br>\$0.00                                                                                                | 2025 SECURITY UPGRADES                                                                                              | TOTAL<br>\$0.00<br>\$0.00                                                                                                                                    |                                                                                                                                                                                        |