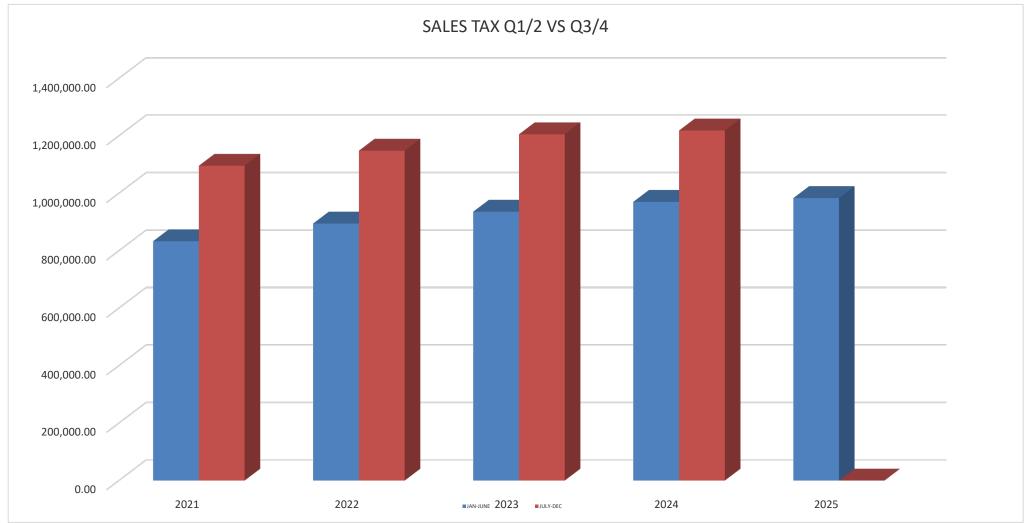

#### **SALES TAX**

The June sales tax deposit was \$157,222.00. This is a 13.37% decrease compared to the June 2024 amount. However, there has been a slight quarterly increase compared to 2024.

#### GREEN LAKE COUNTY TREASURER'S REPORT

|                                                                                                                                                                                                     |                                                                                                                                                                                                                                           |                                                                                                                            | INVESTMENTS JUNE 2025                                                                                               |                                                                                                                                                              |                                                                                                                                                                                        |
|-----------------------------------------------------------------------------------------------------------------------------------------------------------------------------------------------------|-------------------------------------------------------------------------------------------------------------------------------------------------------------------------------------------------------------------------------------------|----------------------------------------------------------------------------------------------------------------------------|---------------------------------------------------------------------------------------------------------------------|--------------------------------------------------------------------------------------------------------------------------------------------------------------|----------------------------------------------------------------------------------------------------------------------------------------------------------------------------------------|
|                                                                                                                                                                                                     | Date<br>05/31/25 Balance L.G.<br>DCF SPARC<br>HSF COMM<br>Interest                                                                                                                                                                        | PMT                                                                                                                        | NT POOL Account 01                                                                                                  | <u>#4000</u>                                                                                                                                                 | Account #01 204,199.73 46,934.97 1,041,199.75 1,291.57 1,000,000.00 \$293,626.02                                                                                                       |
|                                                                                                                                                                                                     | Date Started INSTITUTION                                                                                                                                                                                                                  | <u>ONS</u>                                                                                                                 |                                                                                                                     |                                                                                                                                                              | PRINCIPLE YIELD RATE                                                                                                                                                                   |
|                                                                                                                                                                                                     | 04/20/11 Farmers & M<br>03/16/23 Farmers & M<br>02/13/20 ERGO Bank*<br>03/01/20 Fortifi Bank*<br>11/03/20 Charles Schw<br>05/21/21 ERGO Bank*<br>11/01/15 Horicon Reti<br>08/05/13 Ripon Horicc<br>02/29/24 Horicon Banl<br>01/01/24 LGIP | erchants Bank**(ICS)  ** (ICS)  vab (Dana Investments)  rement on Bank                                                     | Money Market Money Market Money Market ICS Short-Term Bonds Money Market Money Market Money Market ICS TOTAL        | 818<br>818<br>2620<br>4930<br>9437<br>2833<br>4497<br>1744<br>2082<br>#2 & #5                                                                                | 194,201.06 4.39% 433,873.15 4.39% 658,011.59 2.43% 2,339,319.34 4.39% 2,115,261.57 4.49% 1,953,388.20 2.43% 68.44 0.30% 5,345.07 1.05% 9,415,195.39 4.40% 1,752,248.93 \$18,866,912.74 |
|                                                                                                                                                                                                     | ** Collaterali                                                                                                                                                                                                                            | ized Investment                                                                                                            |                                                                                                                     |                                                                                                                                                              |                                                                                                                                                                                        |
|                                                                                                                                                                                                     |                                                                                                                                                                                                                                           |                                                                                                                            | SALES TAX                                                                                                           |                                                                                                                                                              |                                                                                                                                                                                        |
| BALANCE 12/31/2024  01/31/25  02/28/25  03/31/25  04/30/25  05/31/25  06/30/25  07/31/25  08/31/25  09/30/25  10/31/25  11/30/25  12/31/25  TOTAL COLLECT  TOTAL 2025 LOAN PAYN  TOTAL PAID TOWARDS | MENTS                                                                                                                                                                                                                                     | 2025 PRINCIPLE  173,237.83 192,437.69 162,124.50 135,665.97 140,800.06 195,134.08 0.00 0.00 0.00 0.00 0.00 0.00 999,400.13 | 2025 INTEREST  25,193.62 21,589.13 22,890.09 22,762.13 23,973.57 23,954.26 0.00 0.00 0.00 0.00 0.00 0.00 140,362.80 | TOTAL SALES TAX 6,593,779.97 198,431.45 214,026.82 185,014.59 158,428.10 164,773.63 219,088.34 0.00 0.00 0.00 0.00 0.00 0.00 57,733,542.90 1,017,017.50 0.00 |                                                                                                                                                                                        |
|                                                                                                                                                                                                     | 6/30/2025 LGIP Sales T                                                                                                                                                                                                                    | <u>Institution</u><br>ax Account #09<br><b>Total Funds</b> H                                                               | SALES TAX INVESTMENTS CD/MM # Term  teld in Trust                                                                   | Principle Invested<br>6,716,525.40<br>\$6,716,525.40                                                                                                         | Int. Rate<br>4.36%                                                                                                                                                                     |
| PAYMENT DATE<br>02/13/25                                                                                                                                                                            | <u>LOAN PAY</u>                                                                                                                                                                                                                           | MENT AMOUNT<br>\$1,017,017.50                                                                                              | 2025 LOAN PAYMENT HISTORY                                                                                           | TOTAL<br>\$1,017,017.50<br>\$0.00                                                                                                                            |                                                                                                                                                                                        |
|                                                                                                                                                                                                     |                                                                                                                                                                                                                                           |                                                                                                                            |                                                                                                                     | \$1,017,017.50                                                                                                                                               | Total Paid on Loan in 2025                                                                                                                                                             |
| PAYMENT DATE                                                                                                                                                                                        | PAYMENT                                                                                                                                                                                                                                   | #ISTORY<br>\$0.00<br>\$0.00                                                                                                | 2025 SECURITY UPGRADES                                                                                              | TOTAL<br>\$0.00<br>\$0.00                                                                                                                                    |                                                                                                                                                                                        |