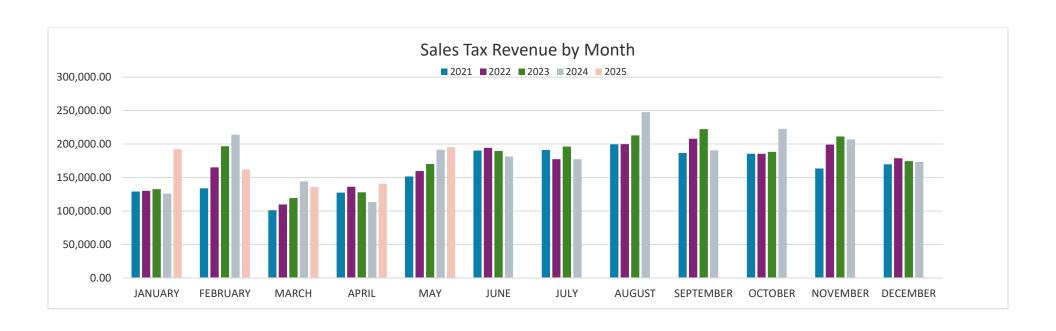

#### **SALES TAX**

The May sales tax deposit was \$195,134.08. This is a 1.89% increase over the May 2024 amount.

#### INVESTMENTS MAY 2025

|                                                                                                                                                                                                                           |                                                                                                                                                                                                 | INVESTMENTS MAY 2025                                                                                           |                                                                                                                        |                                                                                                                                                                                |
|---------------------------------------------------------------------------------------------------------------------------------------------------------------------------------------------------------------------------|-------------------------------------------------------------------------------------------------------------------------------------------------------------------------------------------------|----------------------------------------------------------------------------------------------------------------|------------------------------------------------------------------------------------------------------------------------|--------------------------------------------------------------------------------------------------------------------------------------------------------------------------------|
| <u>Date</u><br>03/31/25                                                                                                                                                                                                   | EDCAL GOVERNMENT INVESTMENT POOL  Balance L.G.I.P. DCF SPARC PMT HSF COMM AIDS Interest Transfer to Acct#2                                                                                      | L Account 01                                                                                                   | <u>#4000</u>                                                                                                           | Account #01<br>86,711.21<br>67,438.94<br>57,721.50<br>721.33<br>8,393.25<br>\$204,199.73                                                                                       |
| Date Started                                                                                                                                                                                                              | I INSTITUTIONS                                                                                                                                                                                  |                                                                                                                |                                                                                                                        | PRINCIPLE YIELD RATE                                                                                                                                                           |
| 03/16/23<br>02/13/20<br>03/01/20<br>11/03/20<br>05/21/21<br>11/01/15<br>08/05/13                                                                                                                                          | Farmers & Merchants Bank** Farmers & Merchants Bank**(ICS) ERGO Bank** Fortifi Bank** (ICS) Charles Schwab (Dana Investments) ERGO Bank** SHoricon Retirement Horicon Bank* Horicon Bank**(ICS) | Money Market Money Market Money Market ICS Short-Term Bonds Money Market Money Market Money Market ICS         | 818<br>818<br>2620<br>4930<br>9437<br>2833<br>4497<br>1744<br>2082<br>#2 & #5                                          | 193,502.86 4.39% 432,310.57 4.39% 656,716.15 2.43% 2,330,930.39 4.39% 2,110,943.40 4.49% 1,949,542.53 2.43% 63.28 0.30% 5,340.46 1.05% 10,135,754.31 4.40% 11,750,259.46 4.36% |
|                                                                                                                                                                                                                           | ** Collateralized Investment                                                                                                                                                                    |                                                                                                                |                                                                                                                        |                                                                                                                                                                                |
|                                                                                                                                                                                                                           |                                                                                                                                                                                                 | SALES TAX                                                                                                      |                                                                                                                        |                                                                                                                                                                                |
| BALANCE 12/31/2024  01/31/25  02/28/25  03/31/25  04/30/25  05/31/25  06/30/25  07/31/25  08/31/25  09/30/25  10/31/25  11/30/25  12/31/25  TOTAL COLLECTED IN 2025  TOTAL 2025 LOAN PAYMENTS  TOTAL PAID TOWARDS UPGRADE |                                                                                                                                                                                                 | 2025 INTEREST  25,193.62 21,589.13 22,890.09 22,762.13 23,973.57 0.00 0.00 0.00 0.00 0.00 0.00 0.00 116,408.54 | TOTAL SALES TAX 6,593,779,97 198,431.45 214,026.82 185,014.59 158,428.10 164,773.63 0.00 0.00 0.00 0.00 0.00 0.00 0.00 |                                                                                                                                                                                |
| 5/31/2025                                                                                                                                                                                                                 | <u>Institution</u><br>5 LGIP Sales Tax Account #09<br><b>Total Funds Held in Tru</b>                                                                                                            | ıst                                                                                                            | Principle Invested 6,497,437.06 86,497,437.06                                                                          | <u>Int. Rate</u><br>4.36%                                                                                                                                                      |
| PAYMENT DATE<br>02/13/25                                                                                                                                                                                                  | 2025<br>LOAN PAYMENT AMOUNT<br>\$1,017,017.50                                                                                                                                                   | LOAN PAYMENT HISTORY                                                                                           | TOTAL<br>\$1,017,017.50<br>\$0.00                                                                                      | Total Paid on Loan in 2025                                                                                                                                                     |
| PAYMENT DATE                                                                                                                                                                                                              | PAYMENT HISTORY<br>\$0.00<br>\$0.00                                                                                                                                                             | 25 SECURITY UPGRADES                                                                                           | TOTAL<br>\$0.00<br>\$0.00                                                                                              |                                                                                                                                                                                |