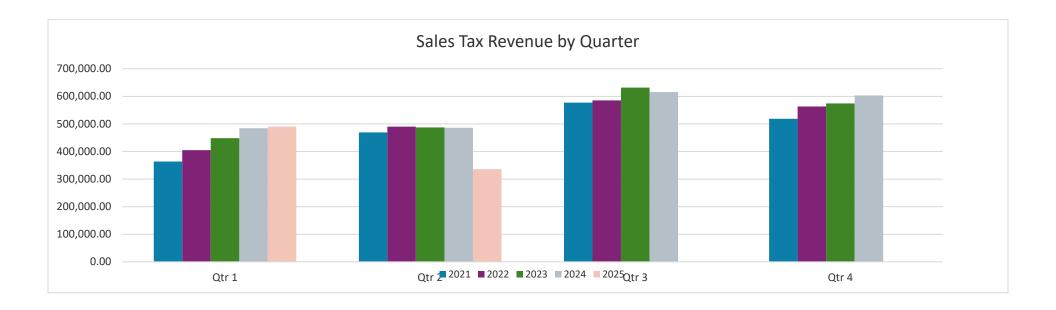

#### **SALES TAX**

The May sales tax deposit was \$195,134.08. This is a 1.89% increase over the May 2024 amount.

#### INVESTMENTS MAY 2025

|                                                                                                                                                                                                                           |                                                                                                                                                                                                 | INVESTMENTS MAY 2025                                                                                           |                                                                                                                        |                                                                                                                                                                                |
|---------------------------------------------------------------------------------------------------------------------------------------------------------------------------------------------------------------------------|-------------------------------------------------------------------------------------------------------------------------------------------------------------------------------------------------|----------------------------------------------------------------------------------------------------------------|------------------------------------------------------------------------------------------------------------------------|--------------------------------------------------------------------------------------------------------------------------------------------------------------------------------|
| <u>Date</u><br>03/31/25                                                                                                                                                                                                   | EDCAL GOVERNMENT INVESTMENT POOL  Balance L.G.I.P. DCF SPARC PMT HSF COMM AIDS Interest Transfer to Acct#2                                                                                      | L Account 01                                                                                                   | <u>#4000</u>                                                                                                           | Account #01<br>86,711.21<br>67,438.94<br>57,721.50<br>721.33<br>8,393.25<br>\$204,199.73                                                                                       |
| Date Started                                                                                                                                                                                                              | I INSTITUTIONS                                                                                                                                                                                  |                                                                                                                |                                                                                                                        | PRINCIPLE YIELD RATE                                                                                                                                                           |
| 03/16/23<br>02/13/20<br>03/01/20<br>11/03/20<br>05/21/21<br>11/01/15<br>08/05/13                                                                                                                                          | Farmers & Merchants Bank** Farmers & Merchants Bank**(ICS) ERGO Bank** Fortifi Bank** (ICS) Charles Schwab (Dana Investments) ERGO Bank** SHoricon Retirement Horicon Bank* Horicon Bank**(ICS) | Money Market Money Market Money Market ICS Short-Term Bonds Money Market Money Market Money Market ICS         | 818<br>818<br>2620<br>4930<br>9437<br>2833<br>4497<br>1744<br>2082<br>#2 & #5                                          | 193,502.86 4.39% 432,310.57 4.39% 656,716.15 2.43% 2,330,930.39 4.39% 2,110,943.40 4.49% 1,949,542.53 2.43% 63.28 0.30% 5,340.46 1.05% 10,135,754.31 4.40% 11,750,259.46 4.36% |
|                                                                                                                                                                                                                           | ** Collateralized Investment                                                                                                                                                                    |                                                                                                                |                                                                                                                        |                                                                                                                                                                                |
|                                                                                                                                                                                                                           |                                                                                                                                                                                                 | SALES TAX                                                                                                      |                                                                                                                        |                                                                                                                                                                                |
| BALANCE 12/31/2024  01/31/25  02/28/25  03/31/25  04/30/25  05/31/25  06/30/25  07/31/25  08/31/25  09/30/25  10/31/25  11/30/25  12/31/25  TOTAL COLLECTED IN 2025  TOTAL 2025 LOAN PAYMENTS  TOTAL PAID TOWARDS UPGRADE |                                                                                                                                                                                                 | 2025 INTEREST  25,193.62 21,589.13 22,890.09 22,762.13 23,973.57 0.00 0.00 0.00 0.00 0.00 0.00 0.00 116,408.54 | TOTAL SALES TAX 6,593,779,97 198,431.45 214,026.82 185,014.59 158,428.10 164,773.63 0.00 0.00 0.00 0.00 0.00 0.00 0.00 |                                                                                                                                                                                |
| 5/31/2025                                                                                                                                                                                                                 | <u>Institution</u><br>5 LGIP Sales Tax Account #09<br><b>Total Funds Held in Tru</b>                                                                                                            | ıst                                                                                                            | Principle Invested 6,497,437.06 86,497,437.06                                                                          | <u>Int. Rate</u><br>4.36%                                                                                                                                                      |
| PAYMENT DATE<br>02/13/25                                                                                                                                                                                                  | 2025<br>LOAN PAYMENT AMOUNT<br>\$1,017,017.50                                                                                                                                                   | LOAN PAYMENT HISTORY                                                                                           | TOTAL<br>\$1,017,017.50<br>\$0.00                                                                                      | Total Paid on Loan in 2025                                                                                                                                                     |
| PAYMENT DATE                                                                                                                                                                                                              | PAYMENT HISTORY<br>\$0.00<br>\$0.00                                                                                                                                                             | 25 SECURITY UPGRADES                                                                                           | TOTAL<br>\$0.00<br>\$0.00                                                                                              |                                                                                                                                                                                |