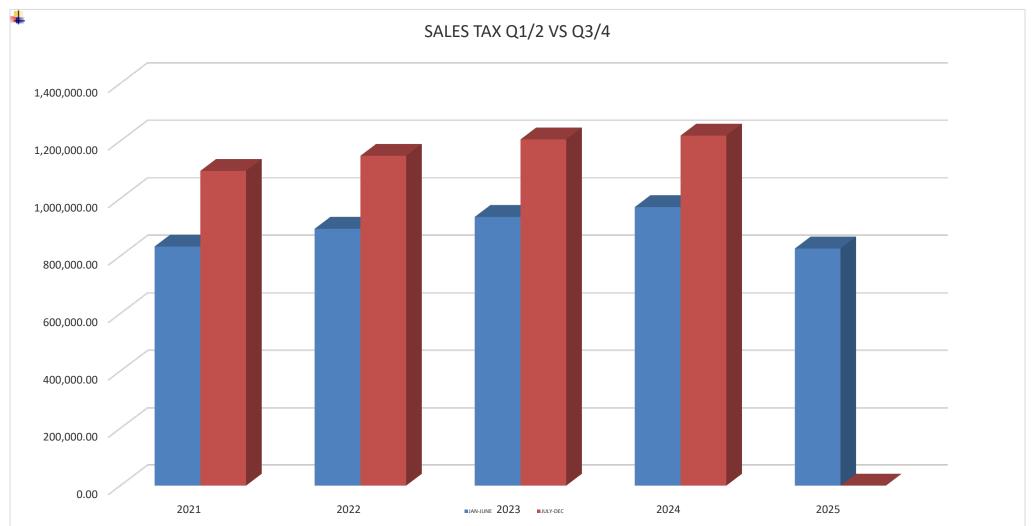

#### **SALES TAX**

The May sales tax deposit was \$195,134.08. This is a 1.89% increase over the May 2024 amount.

#### INVESTMENTS MAY 2025

|                                                                                                                                                                                                                           |                                                                                                                                                                                                 | INVESTMENTS MAY 2025                                                                                           |                                                                                                                        |                                                                                                                                                                                |
|---------------------------------------------------------------------------------------------------------------------------------------------------------------------------------------------------------------------------|-------------------------------------------------------------------------------------------------------------------------------------------------------------------------------------------------|----------------------------------------------------------------------------------------------------------------|------------------------------------------------------------------------------------------------------------------------|--------------------------------------------------------------------------------------------------------------------------------------------------------------------------------|
| <u>Date</u><br>03/31/25                                                                                                                                                                                                   | EDCAL GOVERNMENT INVESTMENT POOL  Balance L.G.I.P. DCF SPARC PMT HSF COMM AIDS Interest Transfer to Acct#2                                                                                      | L Account 01                                                                                                   | <u>#4000</u>                                                                                                           | Account #01<br>86,711.21<br>67,438.94<br>57,721.50<br>721.33<br>8,393.25<br>\$204,199.73                                                                                       |
| Date Started                                                                                                                                                                                                              | I INSTITUTIONS                                                                                                                                                                                  |                                                                                                                |                                                                                                                        | PRINCIPLE YIELD RATE                                                                                                                                                           |
| 03/16/23<br>02/13/20<br>03/01/20<br>11/03/20<br>05/21/21<br>11/01/15<br>08/05/13                                                                                                                                          | Farmers & Merchants Bank** Farmers & Merchants Bank**(ICS) ERGO Bank** Fortifi Bank** (ICS) Charles Schwab (Dana Investments) ERGO Bank** SHoricon Retirement Horicon Bank* Horicon Bank**(ICS) | Money Market Money Market Money Market ICS Short-Term Bonds Money Market Money Market Money Market ICS         | 818<br>818<br>2620<br>4930<br>9437<br>2833<br>4497<br>1744<br>2082<br>#2 & #5                                          | 193,502.86 4.39% 432,310.57 4.39% 656,716.15 2.43% 2,330,930.39 4.39% 2,110,943.40 4.49% 1,949,542.53 2.43% 63.28 0.30% 5,340.46 1.05% 10,135,754.31 4.40% 11,750,259.46 4.36% |
|                                                                                                                                                                                                                           | ** Collateralized Investment                                                                                                                                                                    |                                                                                                                |                                                                                                                        |                                                                                                                                                                                |
|                                                                                                                                                                                                                           |                                                                                                                                                                                                 | SALES TAX                                                                                                      |                                                                                                                        |                                                                                                                                                                                |
| BALANCE 12/31/2024  01/31/25  02/28/25  03/31/25  04/30/25  05/31/25  06/30/25  07/31/25  08/31/25  09/30/25  10/31/25  11/30/25  12/31/25  TOTAL COLLECTED IN 2025  TOTAL 2025 LOAN PAYMENTS  TOTAL PAID TOWARDS UPGRADE |                                                                                                                                                                                                 | 2025 INTEREST  25,193.62 21,589.13 22,890.09 22,762.13 23,973.57 0.00 0.00 0.00 0.00 0.00 0.00 0.00 116,408.54 | TOTAL SALES TAX 6,593,779,97 198,431.45 214,026.82 185,014.59 158,428.10 164,773.63 0.00 0.00 0.00 0.00 0.00 0.00 0.00 |                                                                                                                                                                                |
| 5/31/2025                                                                                                                                                                                                                 | <u>Institution</u><br>5 LGIP Sales Tax Account #09<br><b>Total Funds Held in Tru</b>                                                                                                            | ıst                                                                                                            | Principle Invested 6,497,437.06 86,497,437.06                                                                          | <u>Int. Rate</u><br>4.36%                                                                                                                                                      |
| PAYMENT DATE<br>02/13/25                                                                                                                                                                                                  | 2025<br>LOAN PAYMENT AMOUNT<br>\$1,017,017.50                                                                                                                                                   | LOAN PAYMENT HISTORY                                                                                           | TOTAL<br>\$1,017,017.50<br>\$0.00                                                                                      | Total Paid on Loan in 2025                                                                                                                                                     |
| PAYMENT DATE                                                                                                                                                                                                              | PAYMENT HISTORY<br>\$0.00<br>\$0.00                                                                                                                                                             | 25 SECURITY UPGRADES                                                                                           | TOTAL<br>\$0.00<br>\$0.00                                                                                              |                                                                                                                                                                                |