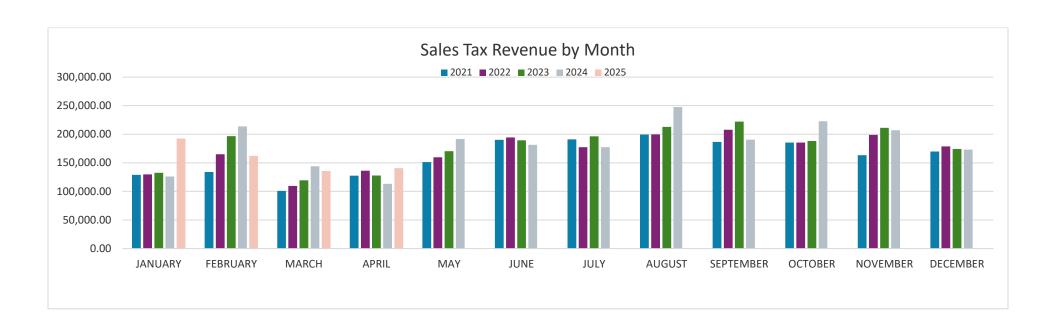

#### **SALES TAX**

The April sales tax deposit was \$140,800.06 This is a 24.4% increase from the April 2024 amount.