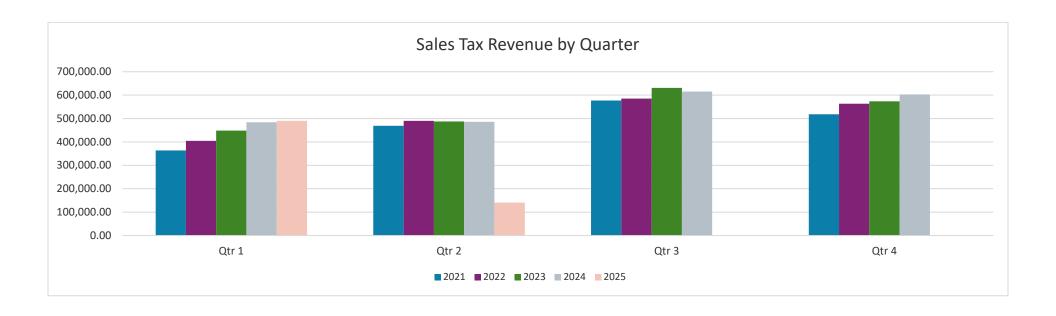

#### **SALES TAX**

The April sales tax deposit was \$140,800.06 This is a 24.4% increase from the April 2024 amount.