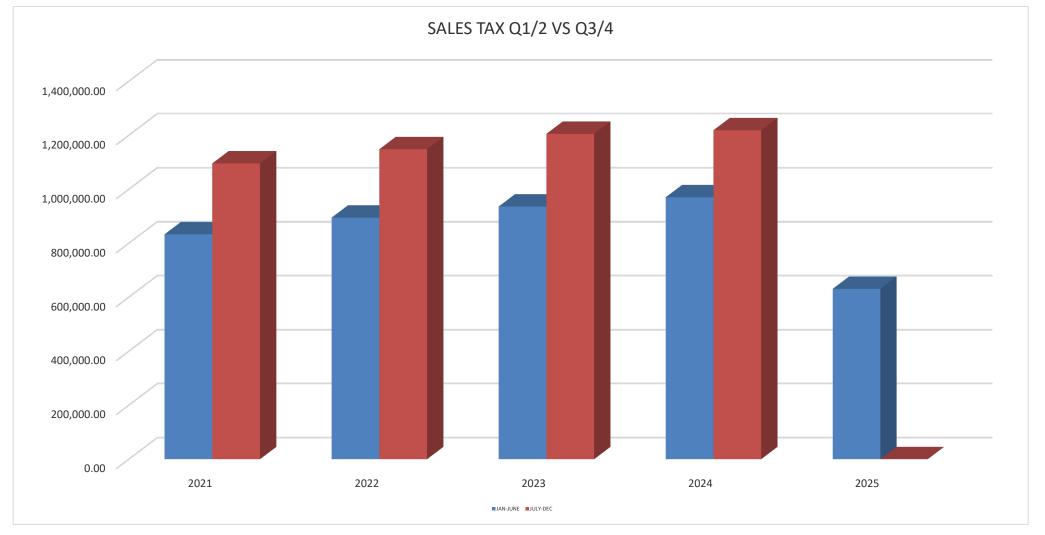

#### **SALES TAX**

The April sales tax deposit was \$140,800.06 This is a 24.4% increase from the April 2024 amount.