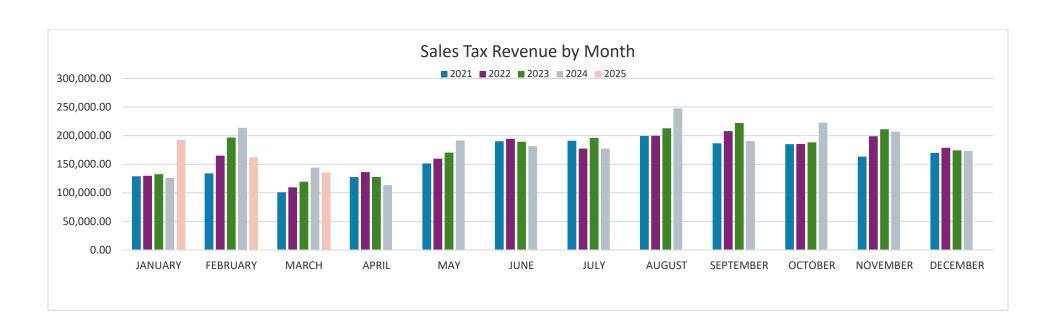

#### **SALES TAX**

The monthly sales tax deposit was \$135,665.97. This is a 5.9% decrease over the March 2024 amount. This results in a 1.3% increase for the 1<sup>st</sup> quarter of 2025.