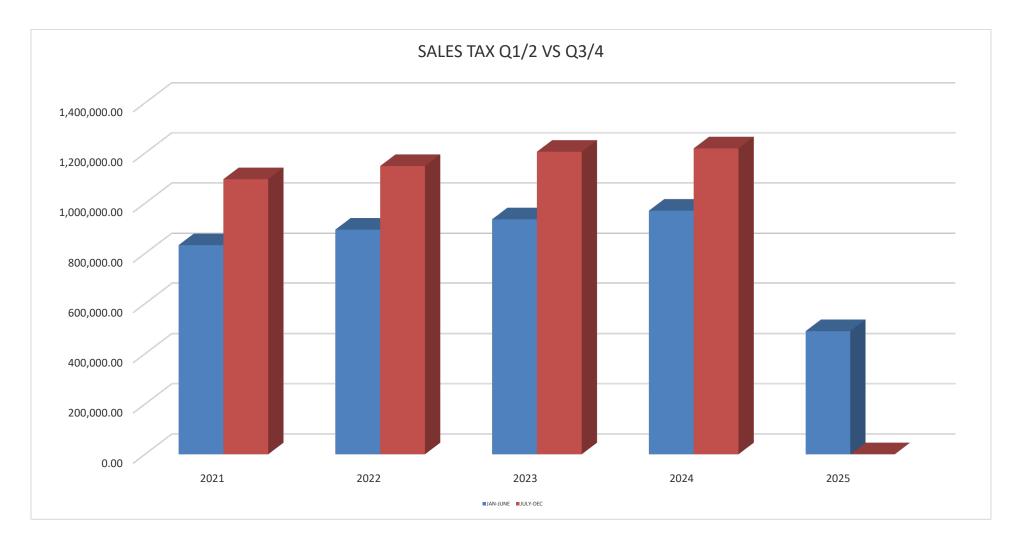

#### **SALES TAX**

The monthly sales tax deposit was \$135,665.97. This is a 5.9% decrease over the March 2024 amount. This results in a 1.3% increase for the 1<sup>st</sup> quarter of 2025.