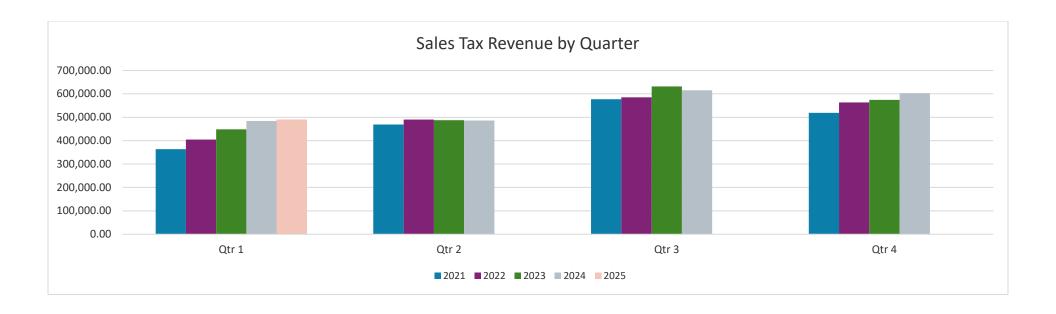

#### **SALES TAX**

The monthly sales tax deposit was \$135,665.97. This is a 5.9% decrease over the March 2024 amount. This results in a 1.3% increase for the 1<sup>st</sup> quarter of 2025.