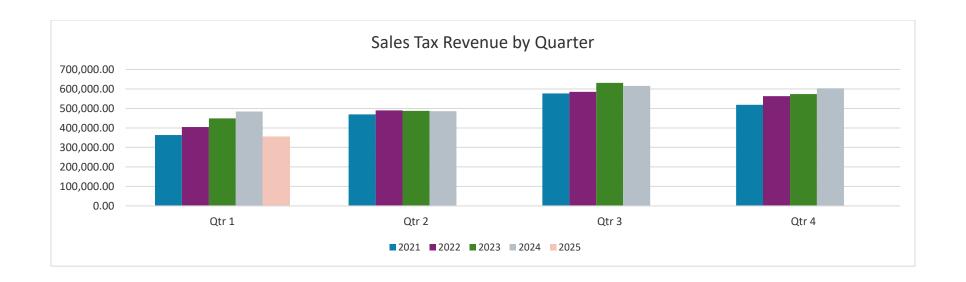

#### **SALES TAX**

The monthly sales tax deposit totaled \$162,124.50, reflecting a \$51,723.49 decrease in sales tax revenue compared to February of the previous year.