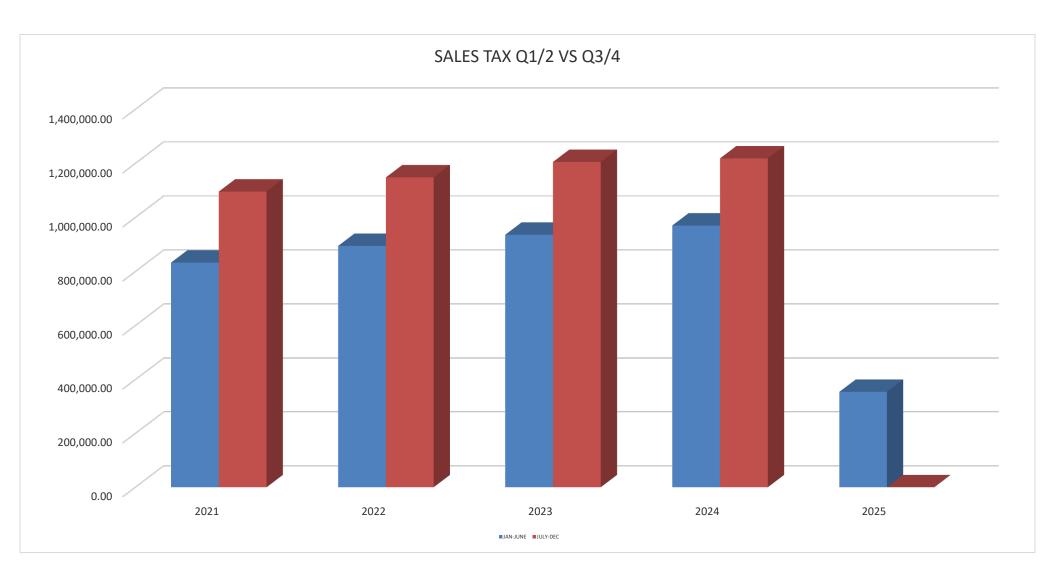

#### **SALES TAX**

The monthly sales tax deposit totaled \$162,124.50, reflecting a \$51,723.49 decrease in sales tax revenue compared to February of the previous year.