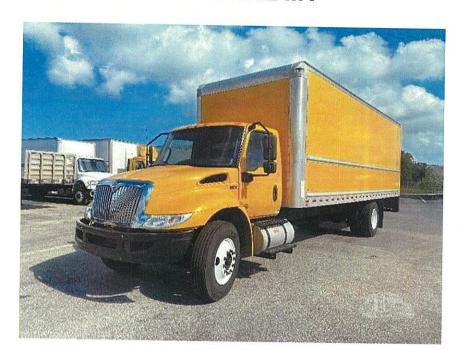

-------------|---------|
| No. of Drive Axles | 1       |
| Total No. of Axles | 2       |
| Wheel Base         | 272"    |
| Front Axle Cap.    | 10000   |
| Rear Axle Cap.     | 17500   |
| Brake Type         | Air     |
| Tire Size          | 11R22.5 |

Contact Penske to verify information such as photos, location, and spec details as they are subject to change. Mileage is recorded at time of listing and is subject to change. Fees including taxes are not included in the listed price. Vehicles purchased from Penske must be used for commercial purposes only.

## Sales Department

Contact Penske at 1-866-309-1962 to learn more about this vehicle and how to purchase a Penske Used Truck.

© 2025 Penske. All Rights Reserved.

Privacy Policy | Terms and Conditions



## 2020 INTERNATIONAL MV



USD \$39,900

Machine Location: W188N 10667 Maple Rd. Germantown, Wisconsin 53022

#### Seller Information

#### **MEYERS TRUCK SALES INC**

Contact: James Meyers

Phone: (800) 371-1521

Germantown, Wisconsin 53022

(800) 371-1521

Video Chat



**Hide Thumbnails** 

### **Description**

Here is a RUST FREE 2020 International 4300 that is NON CDL, AIR RIDE 26' box truck that is equipped with a CUMMINS ISB 220 HP engine, ALLISON RDS AUTOMATIC TRANSMISSION, Power Steering, AC, AIR RIDE SUSPENSION, Air Brakes, 25,999lb GVW... LOOKS RUNS AND DRIVES LIKE NEW!!! PRICED RIGHT!!!! Also, If you need a LIFT-GATE installed on this one, NO WORRIES, we've got a BRAND NEW 2500lb ALUMINUM lift gate in stock that we can add to this truck for a fraction of the cost of what you would expect to pay!!! CALL