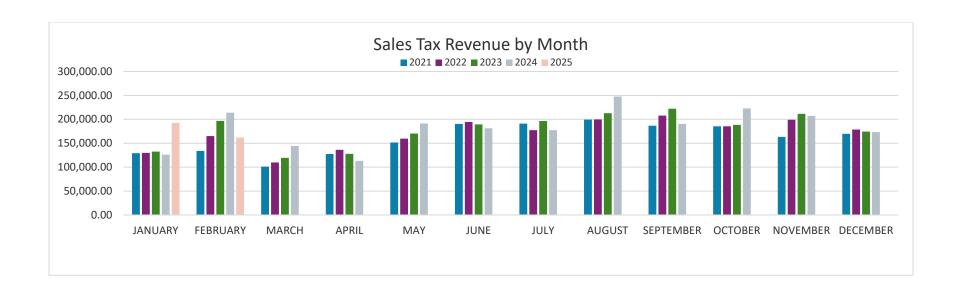

#### **SALES TAX**

The monthly sales tax deposit totaled \$162,124.50, reflecting a \$51,723.49 decrease in sales tax revenue compared to February of the previous year.