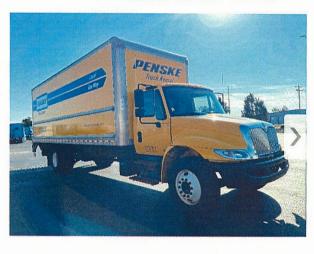

national 4300 at a price of \$40,750. Our decision was based on the preferred transmission suggestion given by the highway department, lower mileage, and the fact that it comes with a lift gate for less than \$1,000 more investment than the cheaper model.

We currently have \$10,400 from the sale of the Freightliner to put toward the purchase of a replacement vehicle. In addition, we will have funds from the sale of the International. It is unsure what that amount will be. The majority of the balance will be financed through Food Pantry Donations. Any remaining balance will be funded by Fox River Industries Inc as deemed necessary.

Respectfully,

Dawn Brantley

Fox River Industries, Unit Manager

Dawn Brantley



# Vehicle Details

## 2019 International 4300

189,414 miles

\$40,750 USD



#### Unit #320190

Medium Duty Box Truck Milwaukee, WI

Condition: Level 1 1

Interested in this vehicle?

Call 1-866-309-1962

#### **Phone Hours:**

M-F 8:00 am to 8:00 pm ET Sat 9:00 am to 3:00 pm ET

## **Vehicle Specifications**

#### **General Details**

Vehicle Type Medium Duty Box Truck

Year 2019

Manufacturer International

Model 4300

Location Milwaukee, WI 53225,

US

Unit # 320190

VIN Number 1HTMMMML2KH581574

Color Yellow

A/C Yes

Collision Warning No

Collision Model

Backup Camera No

## Body

Manufacturer Morgan Load Length 26'0"

 Height
 12'6"

 Width
 8'6"

Lift Gate Yes
Lift Gate Type Tucl

Lift Gate Type Tuckaway
Lift Gate Model HLFAP30

Lift Gate Capacity 3000 Built-in Shelving No

Rear Door Roll Overhead

Side Door

Floor Type FLAT

Roof Type TRANSLUCENT

## Eng