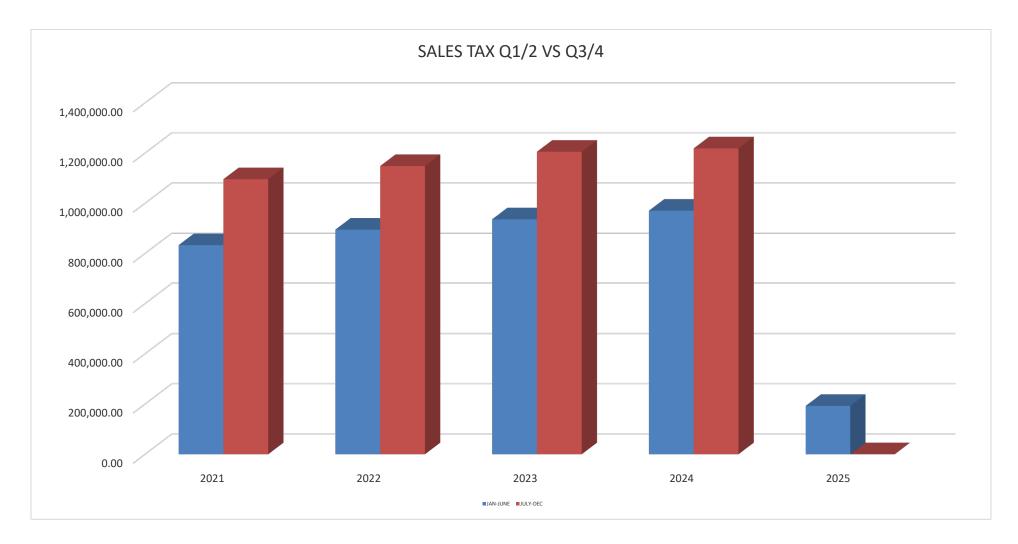

#### **SALES TAX**

The monthly sales tax deposit totaled \$192,437.69, reflecting a \$66,409.46 increase in sales tax revenue compared to January of the previous year.