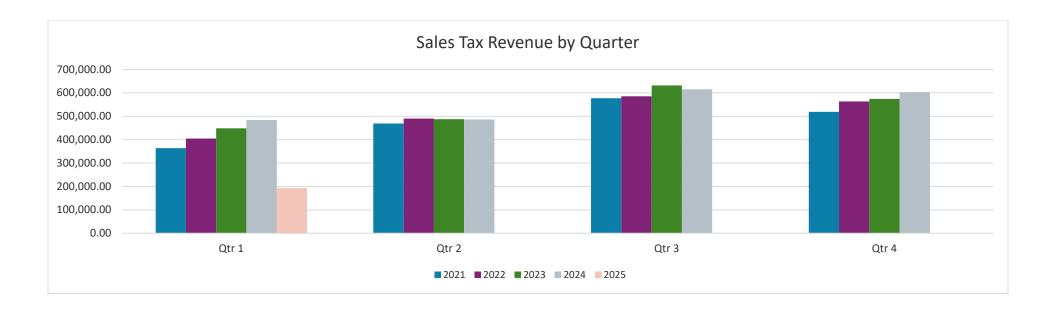

#### **SALES TAX**

The monthly sales tax deposit totaled \$192,437.69, reflecting a \$66,409.46 increase in sales tax revenue compared to January of the previous year.