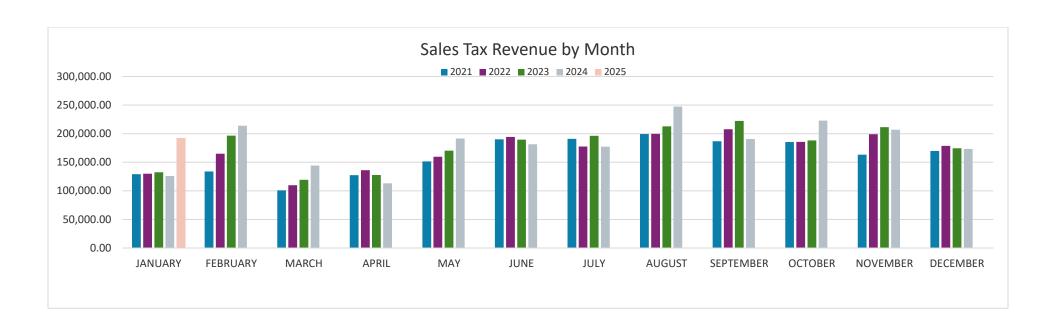

#### **SALES TAX**

The monthly sales tax deposit totaled \$192,437.69, reflecting a \$66,409.46 increase in sales tax revenue compared to January of the previous year.