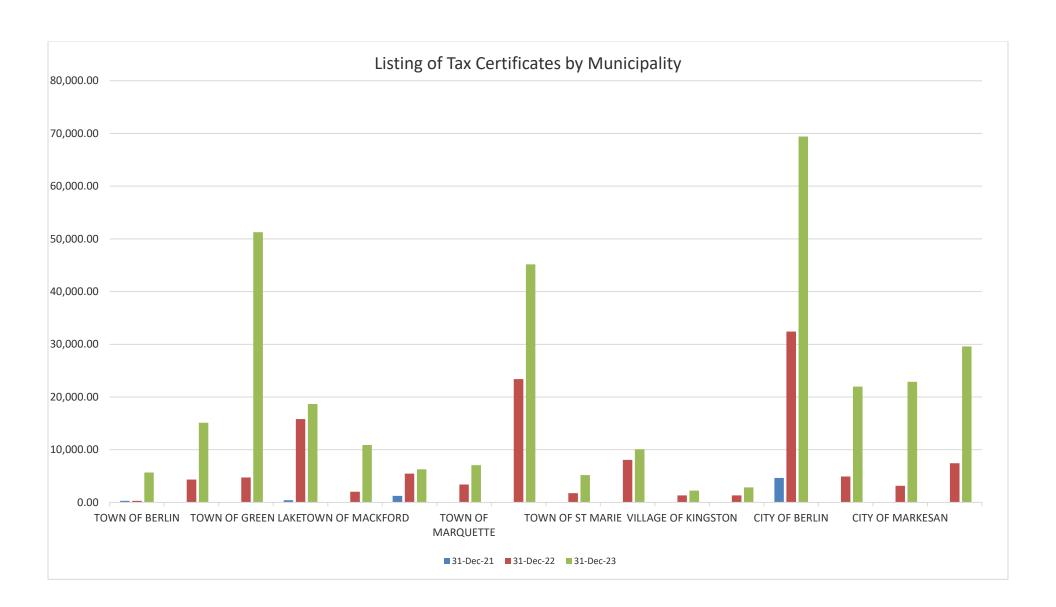

#### TAX COLLECTION

Our office completed the February Settlement process as of February 10, 2025. The grace period ended on February 07, 2025. All 16 municipalities were settled in one days' time. Delinquent notices were sent on February 12, 2025. Our office has been experiencing high call volumes at this time.

#### **IN-REM**

There are currently 4 parcels that have delinquent taxes for 2021. Title work has been received on two of the four parcels.