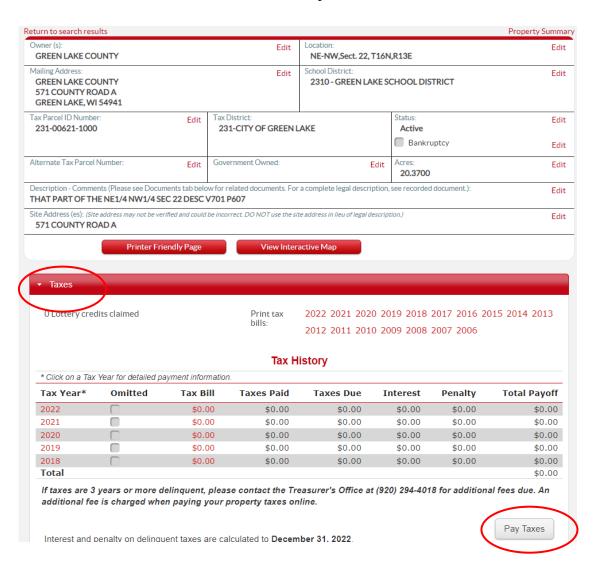

#### **Step 5:** Scroll down to the **Taxes** section, select **Pay Taxes** button.

**Step 6:** Enter/edit the amount and select **Pay**. To pay for more than one parcel, click the "**Add Additional Parcels**" link under the Pay button to search for the additional parcels.