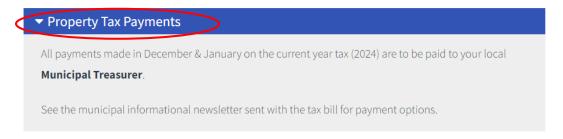

# **Online Tax Payment Instructions**

Online payments are best made using Google Chrome.

Please visit: www.greenlakecountywi.gov

## **Step 1:** Select **Departments**, select **Treasurer**



### Step 2: Select Property Tax Payments, select Pay Taxes Here



### Step 3: Enter Parcel ID, select Find Now

| funicipality:    | <all municipalities=""></all> | ✓ USPLS:     | <town ran<="" th=""><th><sect></sect></th><th><location></location></th></town> | <sect></sect>  | <location></location> |
|------------------|-------------------------------|--------------|---------------------------------------------------------------------------------|----------------|-----------------------|
| 'arcel ID:       | 231006211000                  | First Na     | ame:                                                                            |                |                       |
| treet Number:    |                               | Last Na      | me:                                                                             |                |