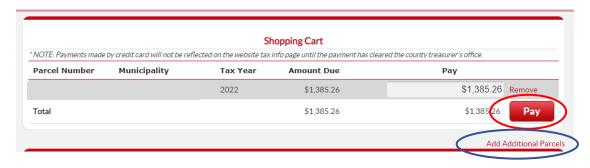

#### **Step 5:** Scroll down to the **Taxes** section, select **Pay Taxes** button.

**Step 6:** Enter/edit the amount and select **Pay**. To pay for more than one parcel, click the "**Add Additional Parcels**" link under the Pay button to search for the additional parcels.