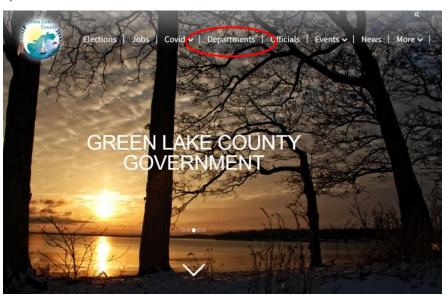

# **Online Tax Payment Instructions**

Online payments are best made using Google Chrome.

Please visit: www.greenlakecountywi.gov

## **Step 1:** Select **Departments**, select **Treasurer**



### Step 2: Select Property Tax Payments, select Pay Taxes Here



### Step 3: Enter Parcel ID, select Find Now

| funicipality:    | <all municipalities=""></all> | ✓ USPLS:     | <town ran<="" th=""><th><sect></sect></th><th><location></location></th></town> | <sect></sect>  | <location></location> |
|------------------|-------------------------------|--------------|---------------------------------------------------------------------------------|----------------|-----------------------|
| 'arcel ID:       | 231006211000                  | First Na     | ame:                                                                            |                |                       |
| treet Number:    |                               | Last Na      | me: