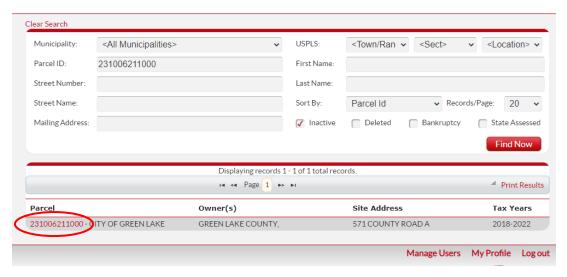

### Step 3: Enter Parcel ID, select Find Now

| funicipality:    | <all municipalities=""></all> | ✓ USPLS:     | <town ran<="" th=""><th><sect></sect></th><th><location></location></th></town> | <sect></sect>  | <location></location> |
|------------------|-------------------------------|--------------|---------------------------------------------------------------------------------|----------------|-----------------------|
| 'arcel ID:       | 231006211000                  | First Na     | ame:                                                                            |                |                       |
| treet Number:    |                               | Last Na      | me:                                                                             |                |                       |
| treet Name:      |                               | Sort By      | Parcel Id                                                                       | <b>∨</b> Recor | rds/Page: 20          |
| Mailing Address: |                               | <b>√</b> Ina | ctive Deleted                                                                   | Bankruptcy     | State Assessed        |

Step 4: Select Parcel ID shown in red on the left.