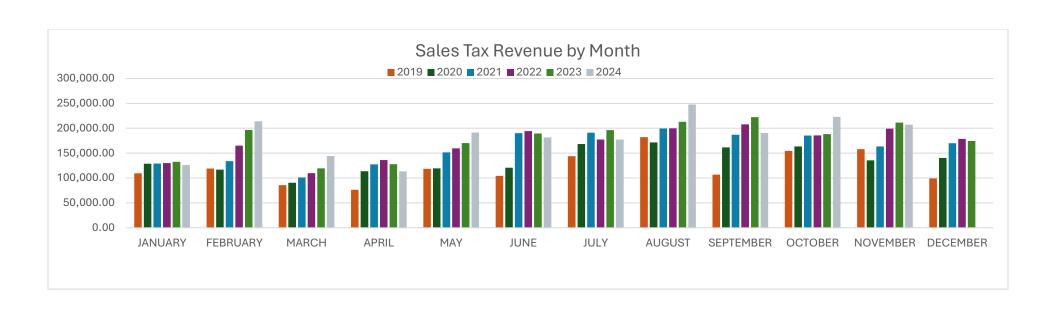

### **SALES TAX**

The September sales tax deposit was \$207,042.64. At this point in the year, we are ahead in sales tax dollars by 2.47% compared to this time last year.