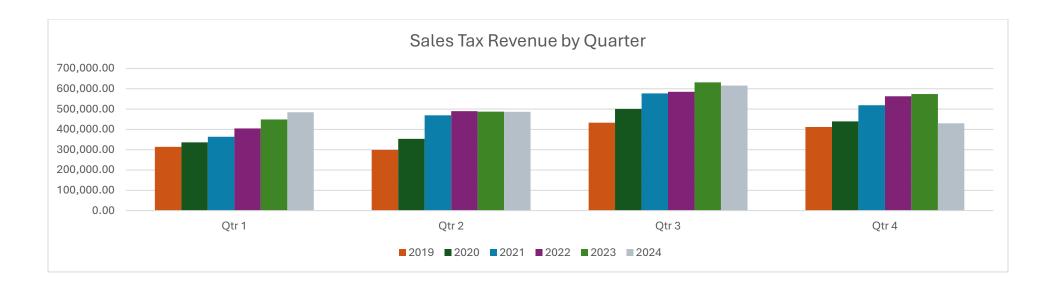

### **SALES TAX**

The September sales tax deposit was \$207,042.64. At this point in the year, we are ahead in sales tax dollars by 2.47% compared to this time last year.