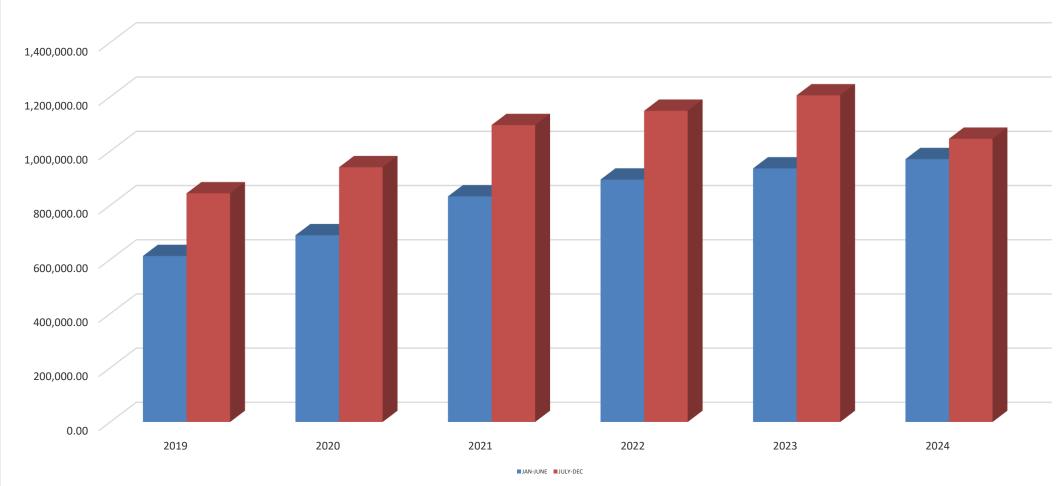

### **SALES TAX**

The September sales tax deposit was \$207,042.64. At this point in the year, we are ahead in sales tax dollars by 2.47% compared to this time last year.