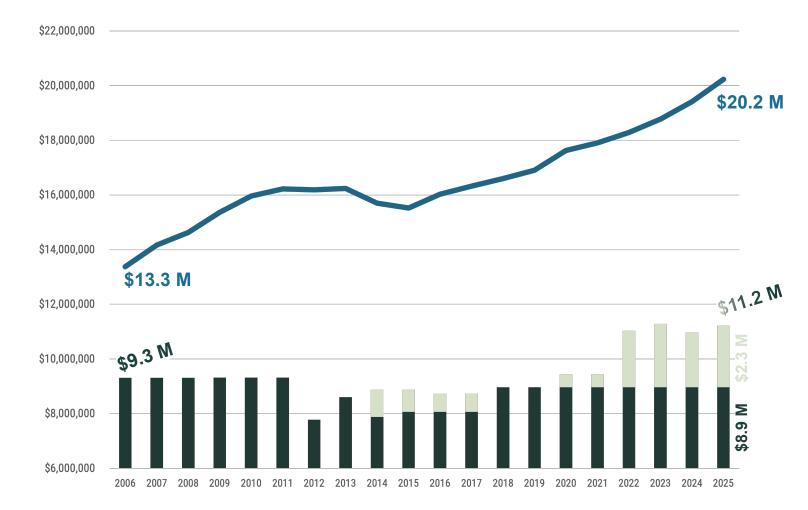

# **BASE FUNDING**

- » In 2006, the state allocation of \$9.3 million—all of it base funding—met 70% of the county staffing need of \$13.3 million.
- » In 2025, the base funding allocation of \$8.9 million only met 46% of the county need.
- » In the 19-year period from 2006 to 2025, base funding relative to county staffing needs decreased by 26%.
- » Base funding provides stability, allowing LWCDs to leverage external funds and build partnerships with landowners.

# **ONE-TIME FUNDING**

- » In recognition of the important role LWCDs play, between 2020 and 2025, the total state allocation was increased above the base funding of \$8.9 million, using one-time funding.
- » One-time funding provides a temporary increase, but it lapses back to base funding at the end of the budget.
- » This does not provide LWCDs with the stability required to meet the needs of landowners and carry out conservation programs, and limits their ability to leverage additional dollars for their communities.