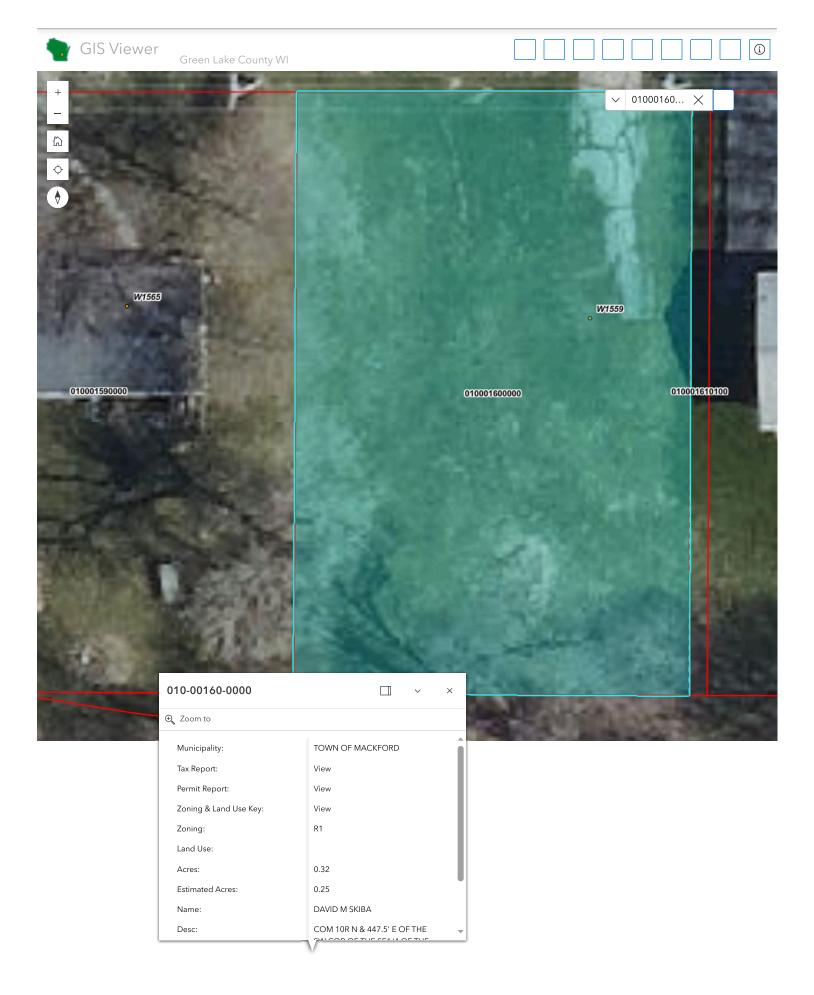

- 1. Call to Order
- 2. Certification of Open Meeting Law
- 3. Pledge of Allegiance
- 4. Minutes: 9/25/2024
- 5. Public Comment (3 minute limit)
- 6. Treasurer's Monthly Report
  - Tax Collection Update
  - September Financial Reports
  - Sales Tax Update
- 7. Resolution
  - Relating to 2025 Budget and 2024 Property Tax Levy
- 8. EDC Appointments
- 9. Discussion and possible action regarding adjourned in rem parcel no(s). 010-00160-0000 and 010-00160-0100
- 10. Finance Director Report
- 11. Insurance Update County Clerk
- 12. Budget Review of Revenue and Expenditures
- 13. Supervisor/Lay People Monthly Claims
- 14. Committee Discussion
  - Future Meeting Dates: November 27, 2024
  - Future Agenda items for action & discussion
- 15. Adjourn

## 2020 IN-REM FORECLOSURE JUDGEMENT PROPERTIES

Treasurer Jess McLean stated that there were 7 properties on her submitted report but one has paid so there are 6 left. Corporation Counsel Jeff Mann stated that the committee needs to decide which properties to take possession of. Discussion held on the following properties:

206-00226-0000 (City of Berlin) – committee agreed by general consensus to not take this property 016-00690-0100 (Town of Princeton) – committee agreed by general consensus to take this property 010-00161-0100 (Town of Mackford) – committee agreed by general consensus to not take this property

010-00160-0000 (Town of Mackford) – committee agreed by general consensus to not take this property

206-01535-0000 (City of Berlin) – committee agreed by general consensus to not take this property

002-00149-0100 (Town of Berlin) – committee agreed by general consensus to take this property