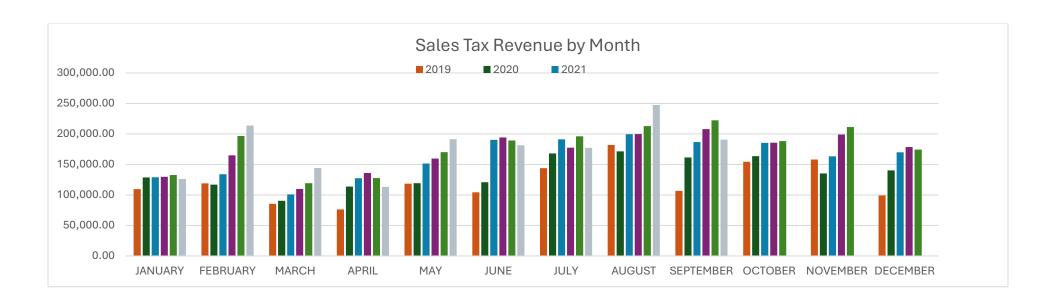

## **SALES TAX**

The September sales tax deposit was \$190,556.96. At this point in the year, we are ahead in sales tax dollars by 1.2% compared to this time last year.