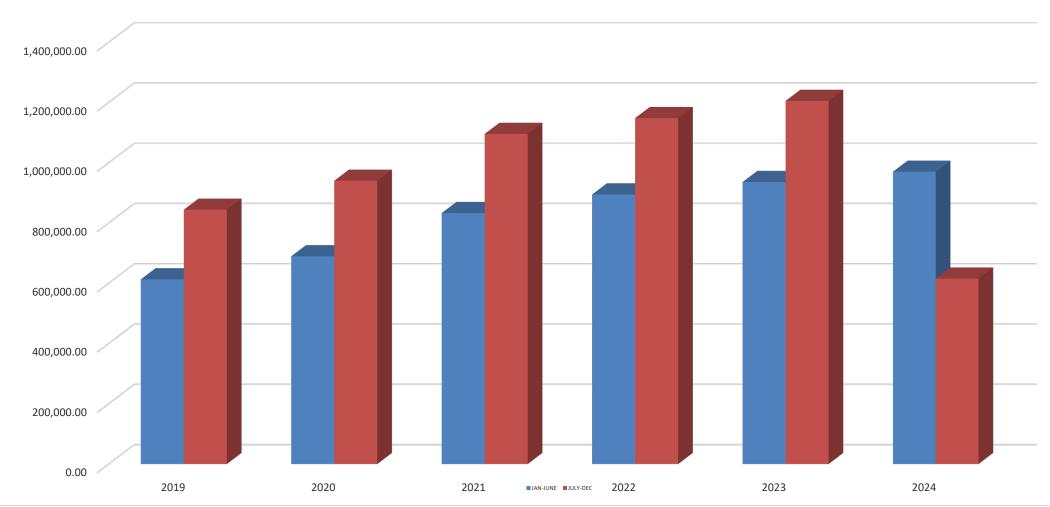

## **SALES TAX**

The September sales tax deposit was \$190,556.96. At this point in the year, we are ahead in sales tax dollars by 1.2% compared to this time last year.