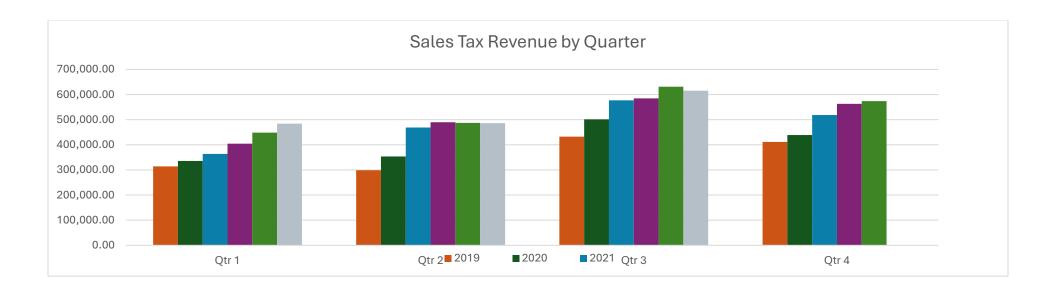

## **SALES TAX**

The September sales tax deposit was \$190,556.96. At this point in the year, we are ahead in sales tax dollars by 1.2% compared to this time last year.