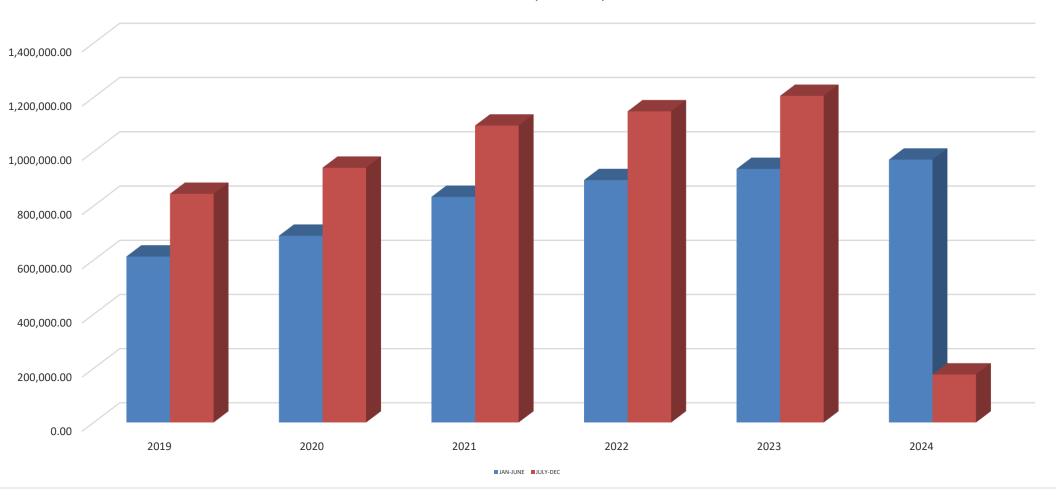

### **SALES TAX**

The July sales tax deposit was \$177,331.77.

### TAX COLLECTION

As of 08/20/24, we have \$596,437.27 left to collect for 2023 property taxes.

The Treasurer's department mailed out delinquent tax notices August 8, 2024.

On the first business day of September, we will issue a certificate number to every parcel with delinquent 2023 taxes. This "issuance" starts the redemption period until Green Lake County could take tax deed to the property. It is also required that a letter be sent to all delinquent 2023 taxpayers notifying them that we could take a deed to their property if the taxes remain unpaid for three years.