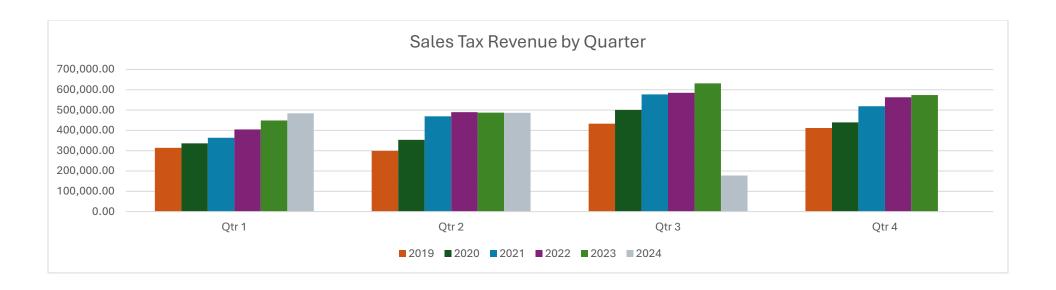

### **SALES TAX**

The July sales tax deposit was \$177,331.77.

### TAX COLLECTION

As of 08/20/24, we have \$596,437.27 left to collect for 2023 property taxes.

The Treasurer's department mailed out delinquent tax notices August 8, 2024.

On the first business day of September, we will issue a certificate number to every parcel with delinquent 2023 taxes. This "issuance" starts the redemption period until Green Lake County could take tax deed to the property. It is also required that a letter be sent to all delinquent 2023 taxpayers notifying them that we could take a deed to their property if the taxes remain unpaid for three years.