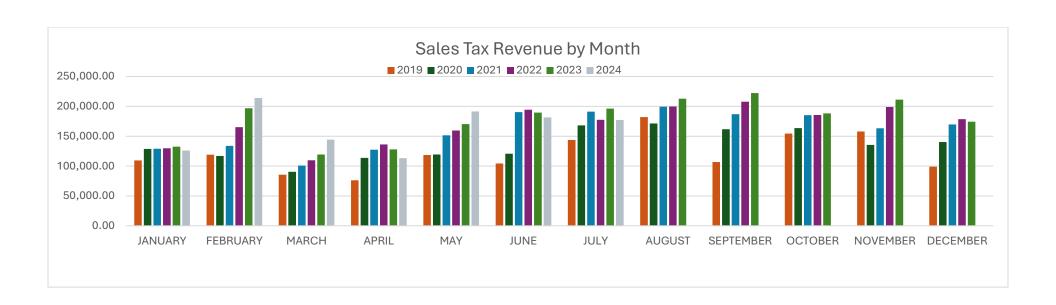

### **SALES TAX**

The July sales tax deposit was \$177,331.77.

### TAX COLLECTION

As of 08/20/24, we have \$596,437.27 left to collect for 2023 property taxes.

The Treasurer's department mailed out delinquent tax notices August 8, 2024.

On the first business day of September, we will issue a certificate number to every parcel with delinquent 2023 taxes. This "issuance" starts the redemption period until Green Lake County could take tax deed to the property. It is also required that a letter be sent to all delinquent 2023 taxpayers notifying them that we could take a deed to their property if the taxes remain unpaid for three years.