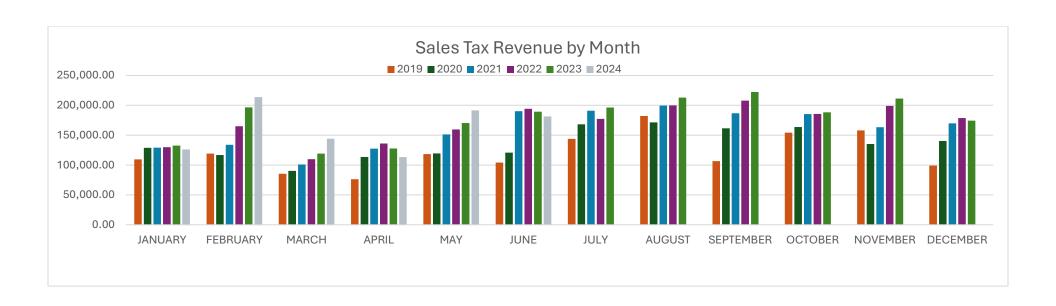

#### **SALES TAX**

The June sales tax deposit was \$181,485.34. This is a 4% decrease from the June 2023 amount.