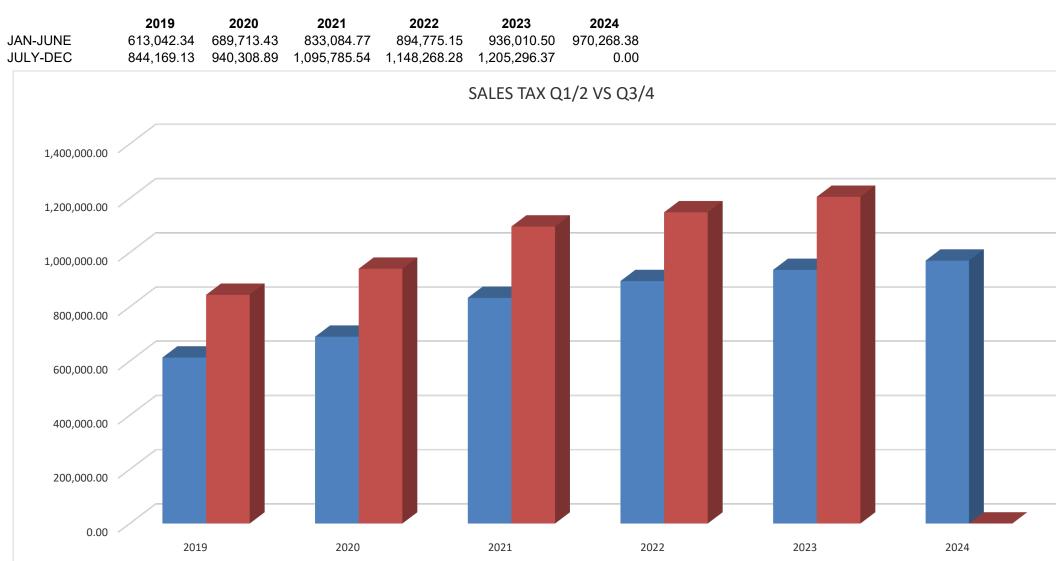

#### **SALES TAX**

The June sales tax deposit was \$181,485.34. This is a 4% decrease from the June 2023 amount.