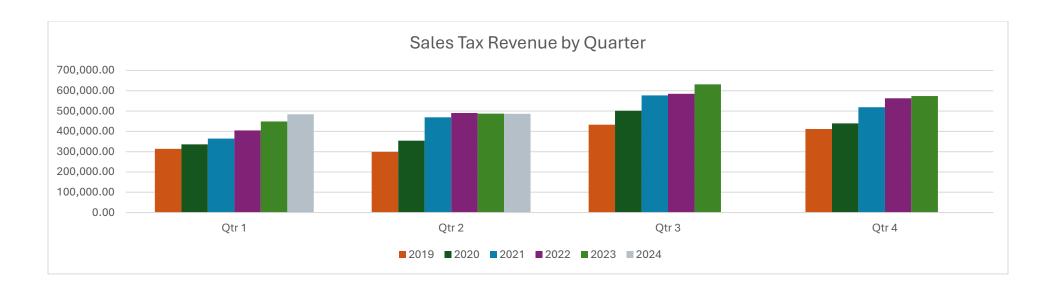

#### **SALES TAX**

The June sales tax deposit was \$181,485.34. This is a 4% decrease from the June 2023 amount.