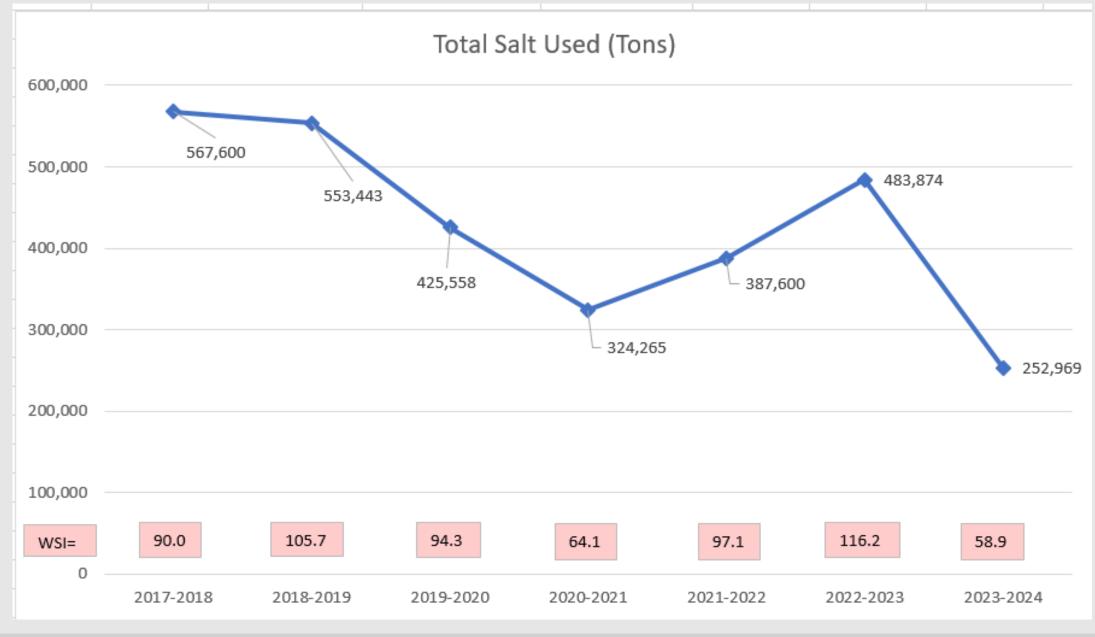

| 0.64%                   |
| Vilas                | \$15,663             | \$1,587,752         | 0.99%                   |
| Waupaca              | \$1,994              | \$1,523,241         | 0.13%                   |
| Waushara             | \$304                | \$576,971           | 0.05%                   |
| Wood                 | \$25,343             | \$1,305,887         | 1.94%                   |
| Region Totals        | \$398,446            | \$21,443,793        | 1.86%                   |



# North Central Region Patrol Superintendent Meeting

Cody Churchill
Winter Maintenance Engineer

Marathon County Spring Meeting

May 15<sup>th</sup>, 2024

## Winter 23/24 Severity Index (Thru 4/30)



















# Winter 23/24 Severity Index vs 5-Year Average









































# Winter 23/24 Salt and Brine Usage (Prelim.)

#### Statewide

Salt Use: 252,969 tons, 7.3 Tons/LM

Brine Use: 13,759,564 gallons, 396 gal/LM

Severity Index: 58.9

#### Northwest Region

Salt Use: 48,889 tons, 6.3 Tons/LM

Brine Use: 1,130,696 gallons, 145 gal/LM

Severity Index: 54.7

#### Southwest Region

Salt Use: 71,614 tons, 7.4 Tons/LM

Brine Use: 2,585,801 gallons, 268 gal/LM

Severity Index: 55.6

#### Southeast Region

Salt Use: 53,446 tons, 9.4 Tons/LM

Brine Use: 1,657,879 gallons, 291 gal/LM

Severity Index: 56.7

#### North Central Region

Salt Use: 39,271 tons, 6.1 Tons/LM

Brine Use: 4,344,481 gallons, 677 gal/LM

Severity Index: 66.2

#### Northeast Region

Salt Use: 39,847 tons, 7.7 Tons/LM

Brine Use: 4,040,707 gallons, 777 gal/LM

Severity Index: