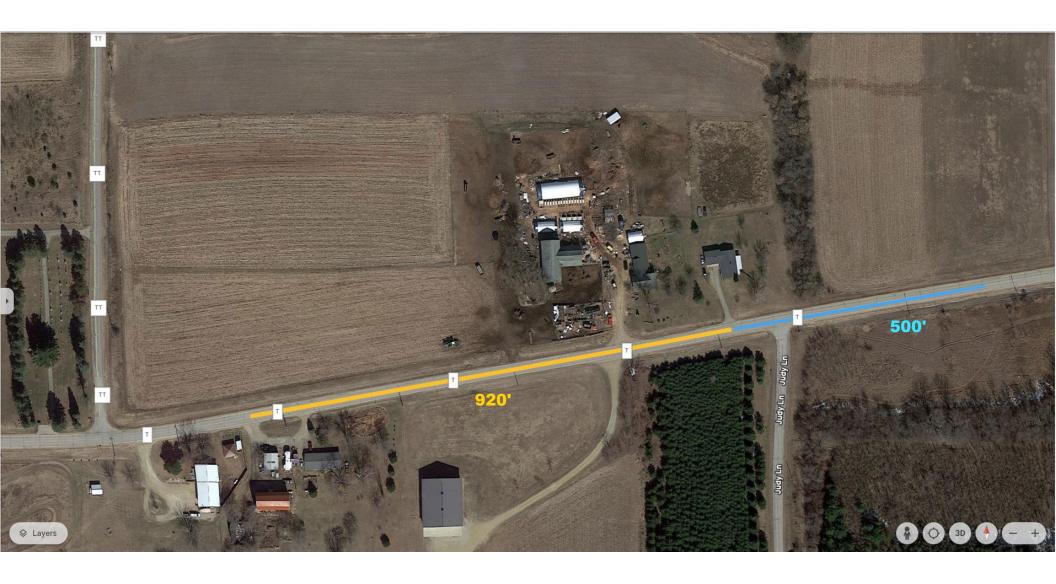

Questions? Please reach out to Todd Every, Deputy Director

Email: tevery@wiscohwy.org

Phone: (920) 255-3654

Best,

Wisconsin County Highway Association

500' sight distance is engineering standard for 45mph zones