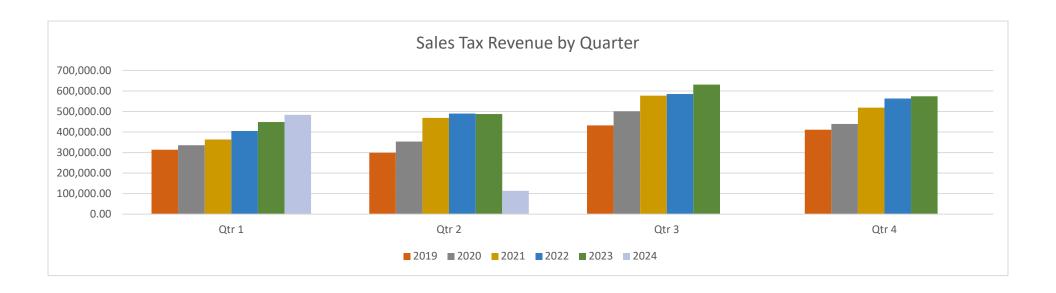

#### **SALES TAX**

The April sales tax deposit was \$113,200.60 This is a 13% decrease from the April 2023 amount.

#### TREASURER'S MONTHLY REPORT

- Tax Collection Update
- March Financial Reports
- Sales Tax Update

Treasurer Jessica McLean stated sales tax is up, the lottery and gaming credit has been distributed, and her office is working on the 2020 in rem properties.