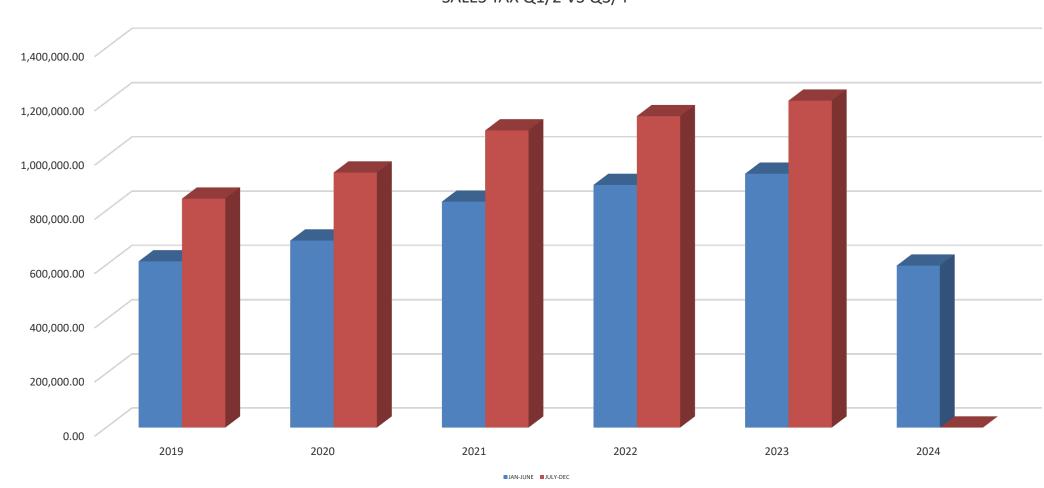

#### **SALES TAX**

The April sales tax deposit was \$113,200.60 This is a 13% decrease from the April 2023 amount.

#### TREASURER'S MONTHLY REPORT

- Tax Collection Update
- March Financial Reports
- Sales Tax Update

Treasurer Jessica McLean stated sales tax is up, the lottery and gaming credit has been distributed, and her office is working on the 2020 in rem properties.