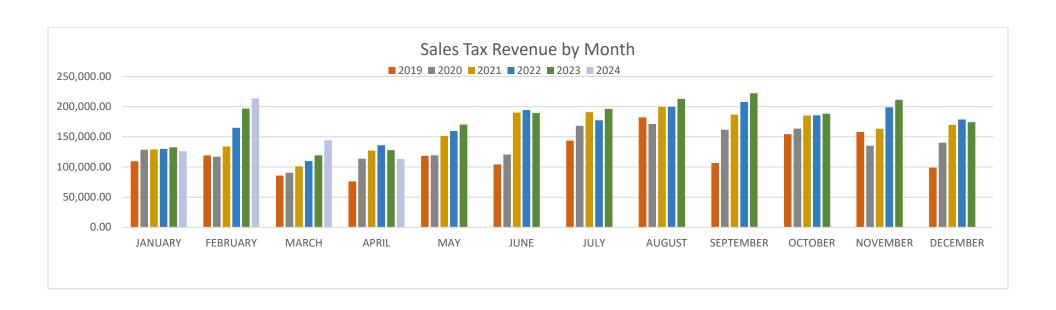

#### **SALES TAX**

The April sales tax deposit was \$113,200.60 This is a 13% decrease from the April 2023 amount.

#### TREASURER'S MONTHLY REPORT

- Tax Collection Update
- March Financial Reports
- Sales Tax Update

Treasurer Jessica McLean stated sales tax is up, the lottery and gaming credit has been distributed, and her office is working on the 2020 in rem properties.