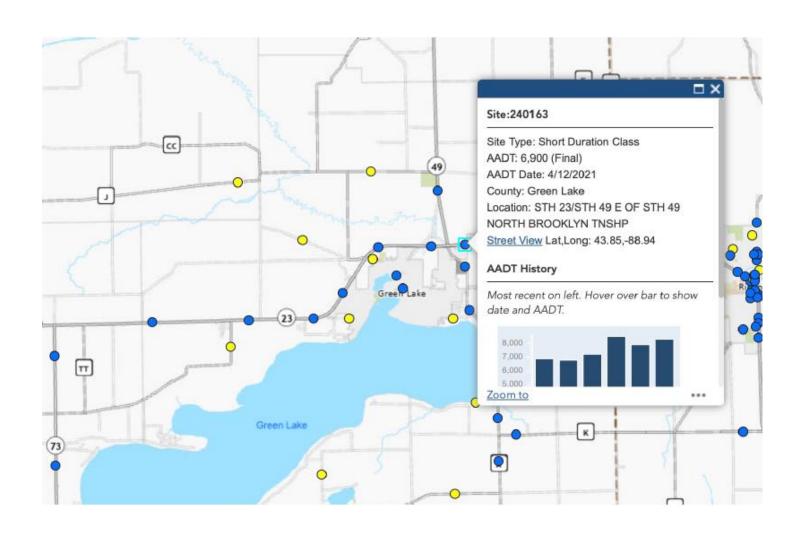

| 8,640                                | 1,080                            | 6,900                           |
| Week        | 604,800                            | 60,480                               | 7,560                            | 48,300                          |
| Month       | 2,620,800                          | 262,080                              | 32,760                           | 209,300                         |
| Year        | 31,449,600                         | 3,144,960                            | 393,120                          | 2,511,600                       |

Over 2,511,600 vehicles pass by this location yearly – based on 2021 data

This would be a prime opportunity to help promote our communities in GL County

# WI Department of Transportation Stats



# Metric:

Each week an eight second add would appear **7,560 times**, observed by **48,300 cars**.

# City of Green Lake Tennis Courts

Investment Amount: \$28,000



# City of Green Lake Relocate Welcome Sign

**Investment Amount: \$3,000** 

Relocate the existing Welcome Sign from Commercial Avenue and place it at the corner of CTH A and South Street. The current location is obscure and not relevant to its geographical placement at the entrance of the Green Lake Industrial Park.

The estimated costs associated with removing the sign and transplanting it to its new location would be approximately \$3,000.00, including labor and materials.



# Thank You!

Lisa Meier, Executive Director Green Lake Area Chamber of Commerce 920-294-3231

Chris Foos, Chair, Ad Hoc Economic Development Comm