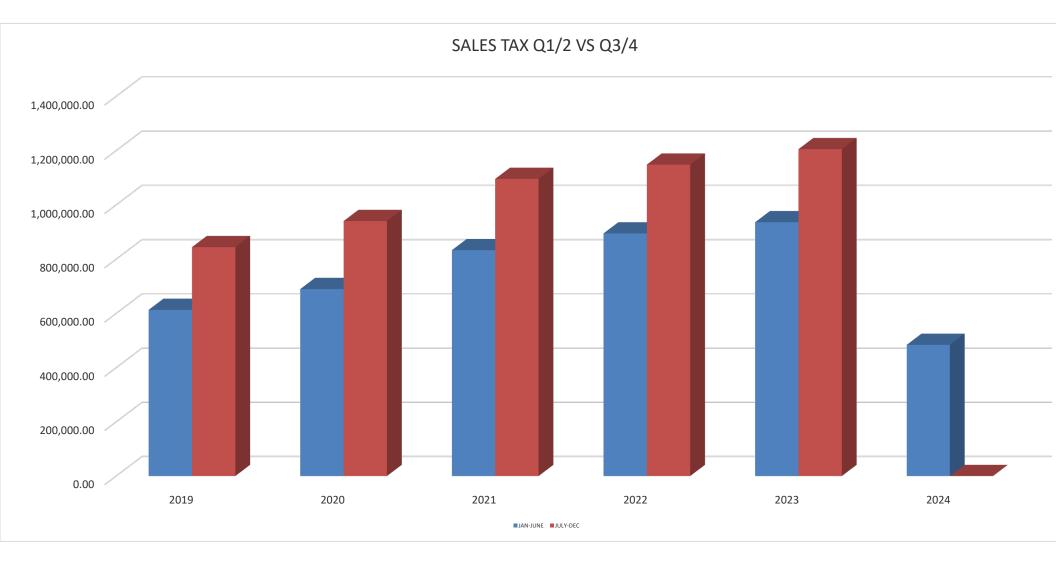

### SALES TAX

The March sales tax deposit was \$144,195.78. This is a 20.85% increase over the March 2023 amount.