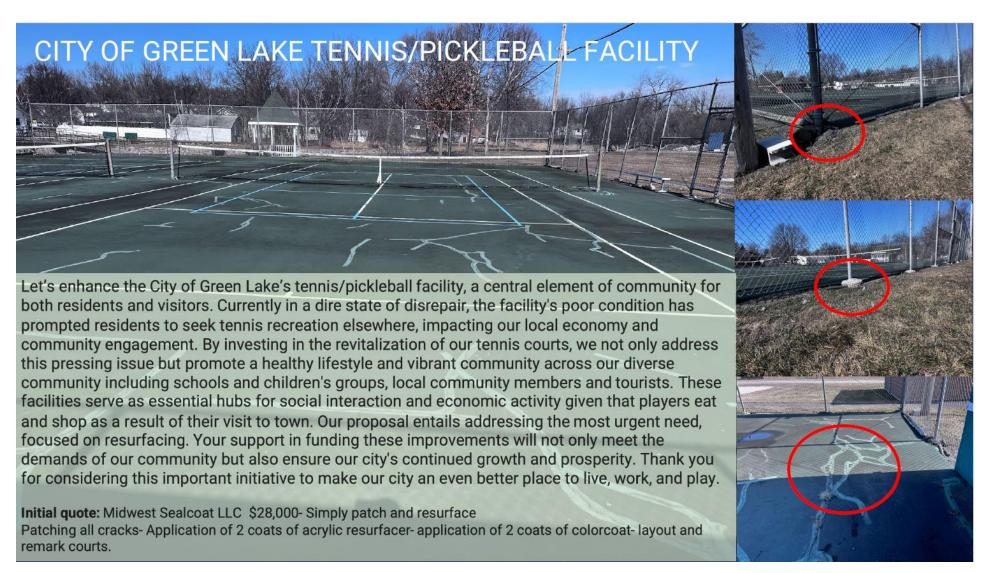

| 60,480                               | 7,560                            | 48,300                          |
| Month       | 2,620,800                          | 262,080                              | 32,760                           | 209,300                         |
| Year        | 31,449,600                         | 3,144,960                            | 393,120                          | 2,511,600                       |

Over 2,511,600 vehicles pass by this location yearly – based on 2021 data

This would be a prime opportunity to help promote our communities in GL County

# WI Department of Transportation Stats



# Metric:

Each week an eight second add would appear **7,560 times**, observed by **48,300 cars**.

# City of Green Lake Tennis Courts

Investment Amount: \$28,000



# City of Green Lake Relocate Welcome Sign

**Investment Amount: \$3,000** 

Relocate the existing Welcome Sign from Commercial Avenue and place it at the corner of CTH A and South Street. The current location is obscure and not relevant to its geographical placement at the entrance of the Green Lake Industrial Park.

The estimated costs associated with removing the sign and transplanting it to its new location would be approximately \$3,000.00, including labor and materials.



# Thank You!

Lisa Meier, Executive Director Green Lake Area Chamber of Commerce 920-294-3231

Chris Foos, Chair, Ad Hoc Economic Development Committee City of Green Lake 920-807-9549

## Resolution Number -2024

 $\begin{array}{c} 25 \\ 26 \end{array}$ 

## **Relating to Cancellation of Outstanding Checks**

The