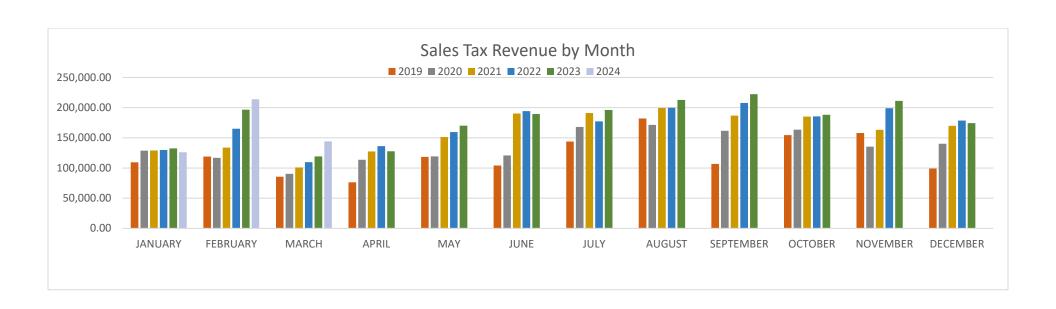

### SALES TAX

The March sales tax deposit was \$144,195.78. This is a 20.85% increase over the March 2023 amount.