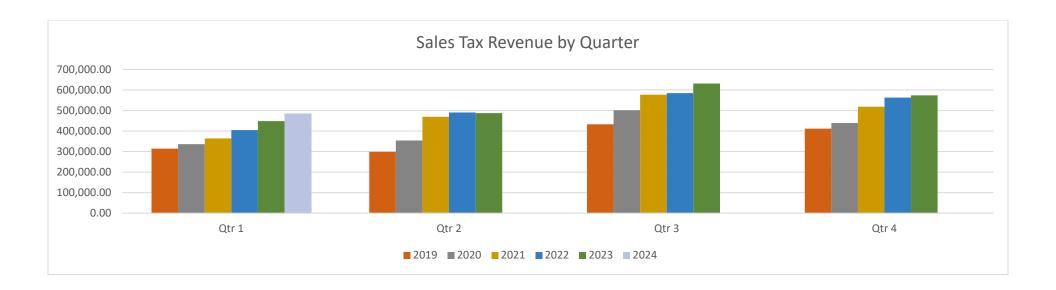

### SALES TAX

The March sales tax deposit was \$144,195.78. This is a 20.85% increase over the March 2023 amount.