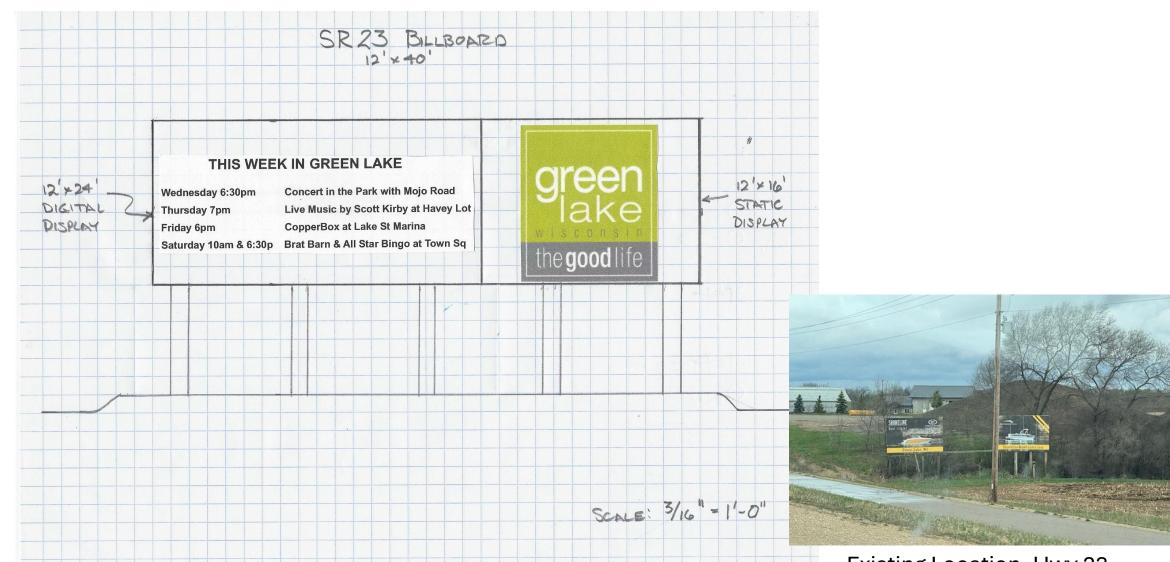

| ALLOCATED TOTALS:                   |              |                    | \$2,443,039.38        | \$1,969,066.84             | \$473,972.54                       |
|                                                                                                                 | TOTAL UNDES                         | SIGNATED DO  | <u>OLLARS</u>      | <u>\$1,230,589.62</u> | Updated 0                  | 4/18/2024                          |

ARPA Funds Provided
ARPA Funds Designated\*

\$3,673,629.00 \$2,443,039.38 Completed Projects

**Undesignated Funds** 

Likely to be unspent from Allocation

\$1,230,589.62 \$48,759.99

\$48,759.99 expected from Fire Dept

Likely Available to Allocate

\$1,279,349.61



# KDR Wood Design Co. Digital Sign



Existing Location, Hwy 23

# Digital Billboard Advertising Fund Request

# Investment Amount: \$15,000 (5 years at \$3k/year for advertising space)

- 12' x 40' Digital Billboard to be placed on KDR's lot line on Hwy 23
- The billboard has been approved by the City of Green Lake and WI DOT
- The digital display monitor will be 12'x 24'
- The monitor will be controlled remotely by either the Green Lake Chamber of Commerce staff or KDR to promote area events to bring awareness to those passing by on Hwy 23, heading west.
- 12' x 16' area will be static with "Welcome to Green Lake, home of the County Seat", or "Welcome to Green Lake".
- Advertising Opportunities: This would not only promote Green Lake area events, but other communities in the County; Berlin Farmers' Market, Princeton Flea M