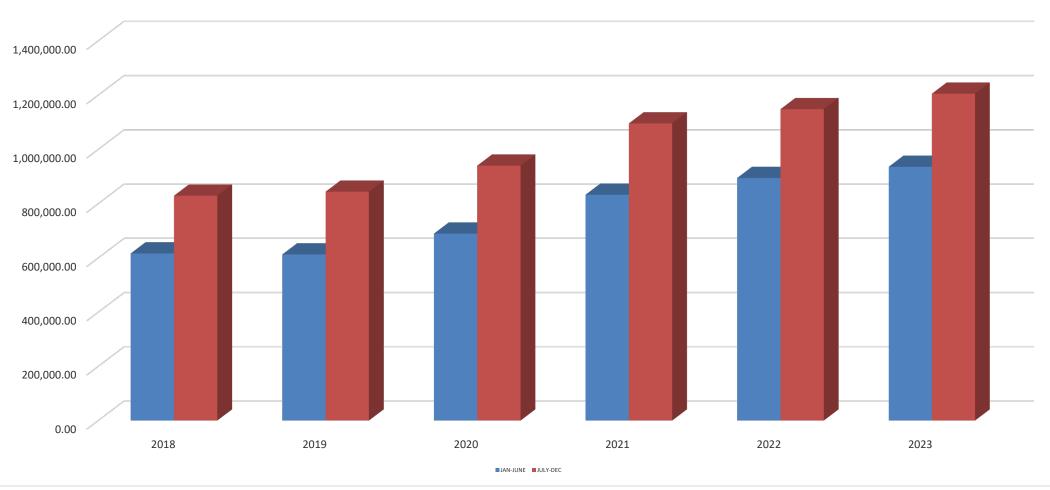

# GREEN LAKE COUNTY OFFICE OF THE COUNTY TREASURER

Jessica McLean Treasurer Office: 920-294-4018 FAX: 920-299-5064

January 17, 2024

Memo to Finance Committee:

The December sales tax deposit was \$174,339.55. The year ended at 4.81% ahead of 2022's yearend total.