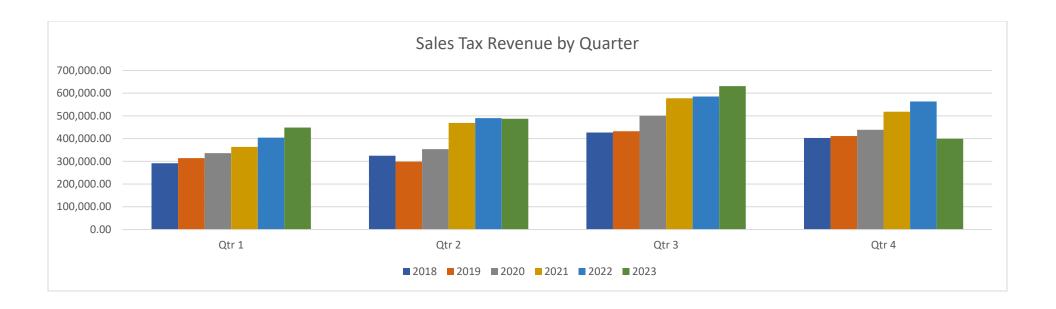

# GREEN LAKE COUNTY OFFICE OF THE COUNTY TREASURER

Jessica McLean Treasurer Office: 920-294-4018 FAX: 920-299-5064

January 17, 2024

Memo to Finance Committee:

The December sales tax deposit was \$174,339.55. The year ended at 4.81% ahead of 2022's yearend total.