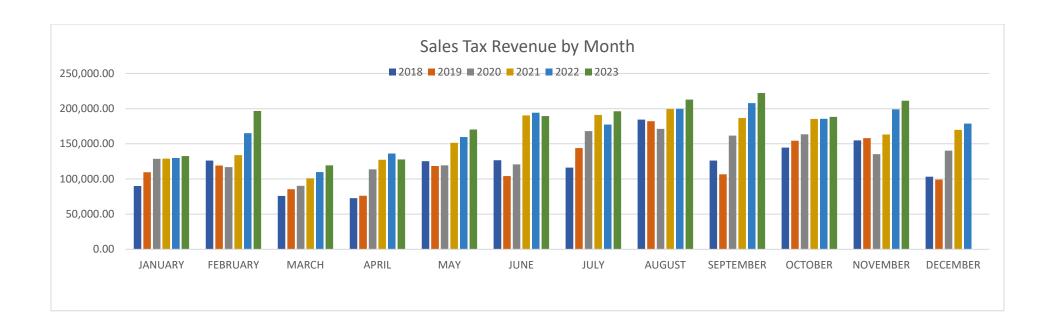

# GREEN LAKE COUNTY OFFICE OF THE COUNTY TREASURER

Jessica McLean Treasurer Office: 920-294-4018 FAX: 920-299-5064

January 17, 2024

Memo to Finance Committee:

The December sales tax deposit was \$174,339.55. The year ended at 4.81% ahead of 2022's yearend total.