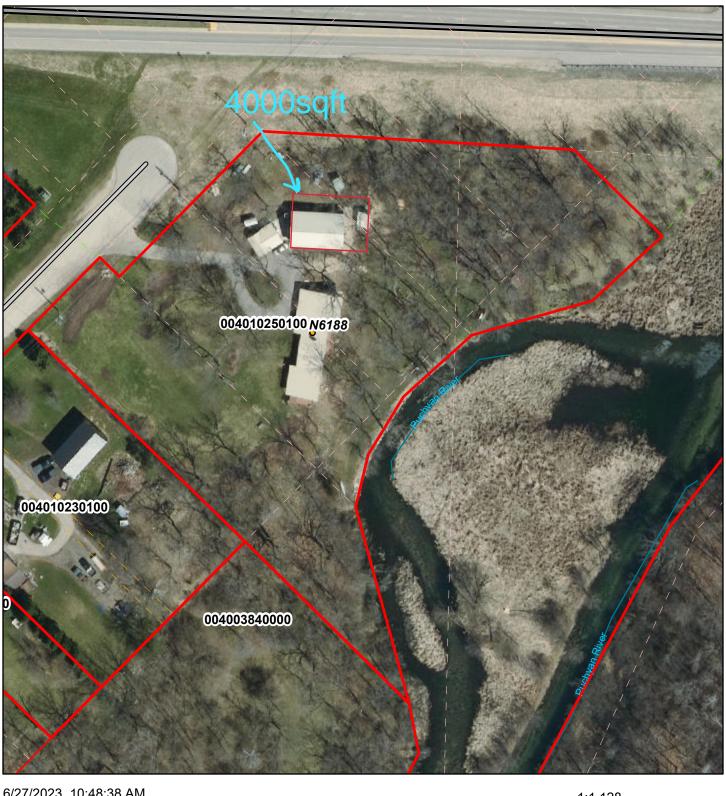

an outlined the current land use violations as well as the POWTS violations.

#### **FUTURE COMMITTEE ACTIVITIES**

- a. Future agenda items -
- b. Next meeting date July 6, 2023

#### **CLOSED SESSION**

The Committee may meet in closed session under § 19.85(1)(c) Considering employment, promotion, compensation or performance evaluation data of any public employee over which the governmental body has jurisdiction or exercises responsibility, to wit Committee and Departmental performance.

*Motion/second (Boutwell/Thom)* to enter into Closed Session at 9:51AM. Roll Call: Reabe, aye; Boutwell, aye; Thom, aye; Talma, aye; Absent – Chuck Buss

#### **ADJOURN**

Chair Talma adjourned the meeting in Closed Session at 9:57AM. Respectfully submitted, Karen Werlein, Committee Secretary























# GREEN LAKE COUNTY LAND USE PLANNING ZONING DEPARTMENT

|                                |         | MAY |          |     |    |        | YEAR-T | O-DATE | •      |     | BUDGET |        |    |                  |      |
|--------------------------------|---------|-----|----------|-----|----|--------|--------|--------|--------|-----|--------|--------|----|------------------|------|
| FEES RECEIVED                  |         |     | 2022     |     | 20 | 23     |        | 202    | 2      |     | 202    | :3     |    | 2023             |      |
|                                |         | NO. | AMOUNT   | NO. | Α  | MOUNT  | NO.    | A      | MOUNT  | NO. | Α      | MOUNT  |    |                  |      |
| LAND USE PERMITS               |         |     |          |     |    |