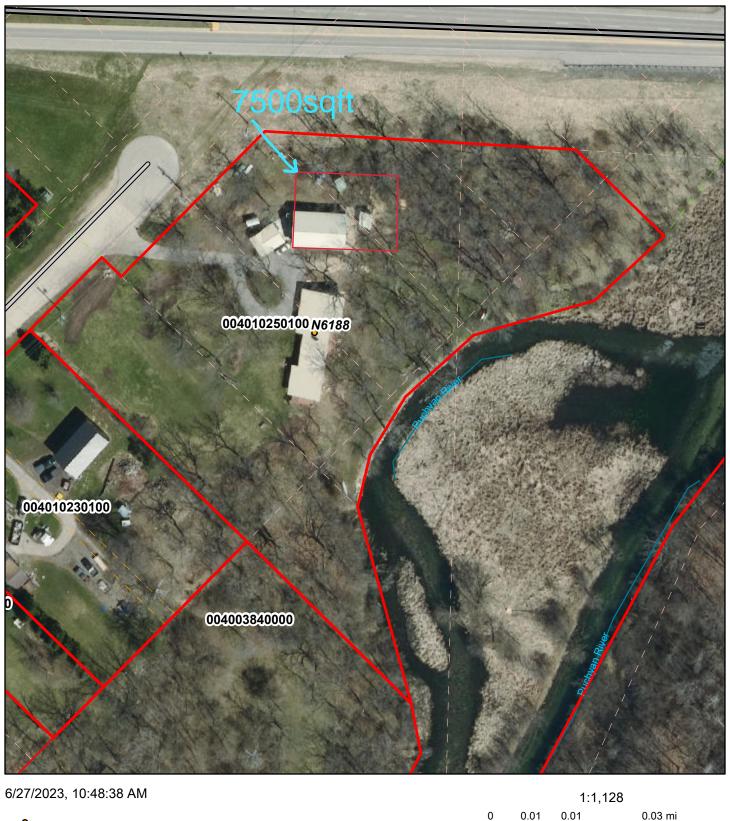

ned the current land use violations as well as the POWTS violations.

#### **FUTURE COMMITTEE ACTIVITIES**

- a. Future agenda items -
- b. Next meeting date July 6, 2023

#### **CLOSED SESSION**

The Committee may meet in closed session under § 19.85(1)(c) Considering employment, promotion, compensation or performance evaluation data of any public employee over which the governmental body has jurisdiction or exercises responsibility, to wit Committee and Departmental performance.

*Motion/second (Boutwell/Thom)* to enter into Closed Session at 9:51AM. Roll Call: Reabe, aye; Boutwell, aye; Thom, aye; Talma, aye; Absent – Chuck Buss

#### **ADJOURN**

Chair Talma adjourned the meeting in Closed Session at 9:57AM. Respectfully submitted, Karen Werlein, Committee Secretary























# GREEN LAKE COUNTY LAND USE PLANNING ZONING DEPARTMENT

|                                |         | MAY |          |     |    |        | YEAR-T | O-DATE | •      |     | BUDGET |        |    |                  |      |
|--------------------------------|---------|-----|----------|-----|----|--------|--------|--------|--------|-----|--------|--------|----|------------------|------|
| FEES RECEIVED                  |         |     | 2022     |     | 20 | 23     |        | 202    | 2      |     | 202    | :3     |    | 2023             |      |
|                                |         | NO. | AMOUNT   | NO. | Α  | MOUNT  | NO.    | A      | MOUNT  | NO. | Α      | MOUNT  |    |                  |      |
| LAND USE PERMITS               |         |     |          |     |    |        |