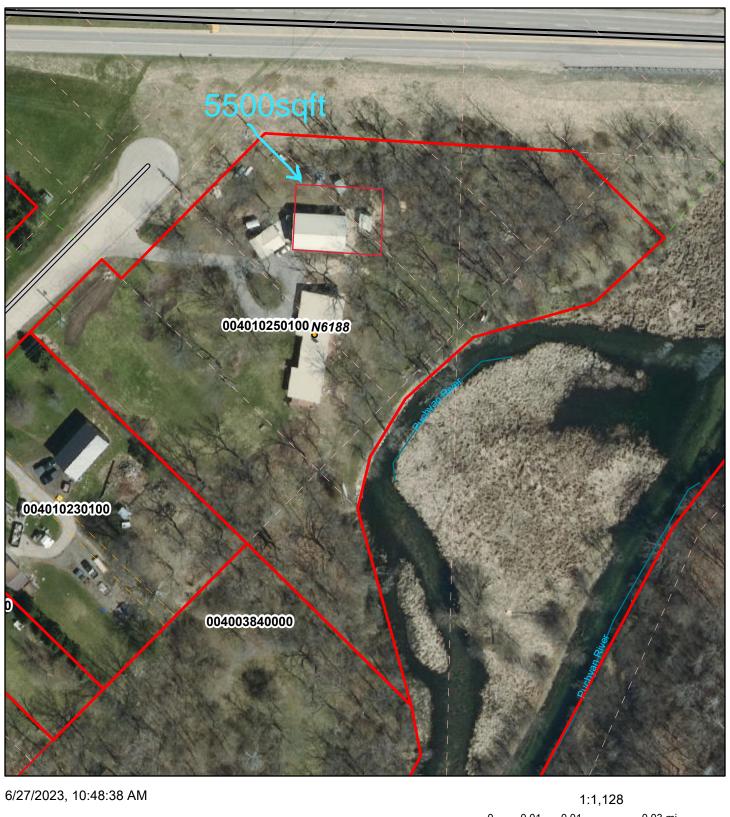

utlined the current land use violations as well as the POWTS violations.

#### **FUTURE COMMITTEE ACTIVITIES**

- a. Future agenda items -
- b. Next meeting date July 6, 2023

#### **CLOSED SESSION**

The Committee may meet in closed session under § 19.85(1)(c) Considering employment, promotion, compensation or performance evaluation data of any public employee over which the governmental body has jurisdiction or exercises responsibility, to wit Committee and Departmental performance.

*Motion/second (Boutwell/Thom)* to enter into Closed Session at 9:51AM. Roll Call: Reabe, aye; Boutwell, aye; Thom, aye; Talma, aye; Absent – Chuck Buss

#### **ADJOURN**

Chair Talma adjourned the meeting in Closed Session at 9:57AM. Respectfully submitted, Karen Werlein, Committee Secretary























# GREEN LAKE COUNTY LAND USE PLANNING ZONING DEPARTMENT

|                                |         | MAY |          |     |    |        | YEAR-T | O-DATE | •      |     | BUDGET |        |    |                  |      |
|--------------------------------|---------|-----|----------|-----|----|--------|--------|--------|--------|-----|--------|--------|----|------------------|------|
| FEES RECEIVED                  |         |     | 2022     |     | 20 | 23     |        | 202    | 2      |     | 202    | :3     |    | 2023             |      |
|                                |         | NO. | AMOUNT   | NO. | Α  | MOUNT  | NO.    | A      | MOUNT  | NO. | Α      | MOUNT  |    |                  |      |
| LAND USE PERMITS               |         |     |          |     |    |