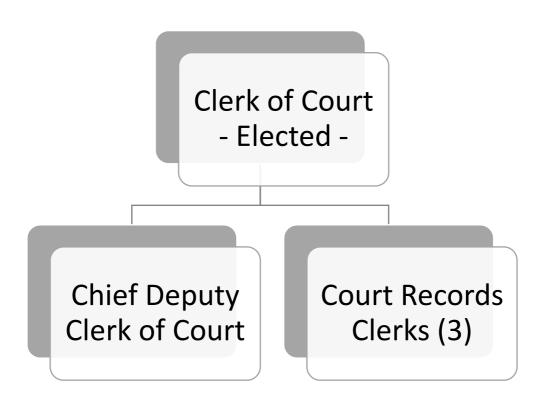

# CLERK OF COURTS

## **MISSION / PURPOSE**

To provide efficient and equitable customer service to the general public and to all who access the legal system. We create, maintain and preserve the written and electronic record of all proceedings that come before the Circuit Court System in Green Lake County.