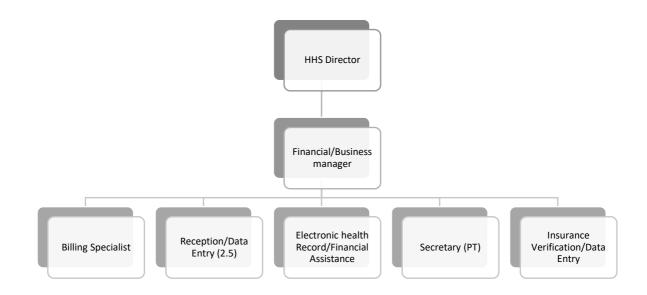

#### 2024 BUDGET SUMMARY/COMPARISON

|                                 | 2023 Orig Budget 2023 | Revised Budget | 2024 Budget       | PERCENT         |  |
|---------------------------------|-----------------------|----------------|-------------------|-----------------|--|
| HUMAN SERVICES                  |                       | 1              |                   |                 |  |
| Budget                          | 9,666,122             | 9,676,271      | 9,881,244         | 2.12%           |  |
| Revenues                        | 7,000,271             | 6,827,524      | 7,226,955         | 5.85%           |  |
| Applied from Reserve            | 0                     | 0              | 0                 |                 |  |
| Tax Levy                        | 2,665,851             | 2.848,747      | 2,654,289         | -6.83%          |  |
| Increase(Decrease)              | _,,                   |                | -194,457          |                 |  |
| <br>IIGHWAY - ROADS AND BRIDGES |                       |                |                   |                 |  |
| Budget                          | 4,536,154             | 4,536,153      | 4,770,374         | 5.16%           |  |
| Revenues                        | 1,980,008             | 1,980,008      | 2,734,078         | 38.08%          |  |
| Applied from Reserve            | 0                     | 0              | 0                 |                 |  |
| Tax Levy                        | 2,556,146             | 2,556,145      | 2,036,296         | -20.34%         |  |
| Increase(Decrease)              |                       |                | -519,849          |                 |  |
| IGHWAY-SUMMARY                  |                       |                |                   |                 |  |
| Budget                          | 5,598,203             | 5,598,203      | 6,146,191         | 9.79%           |  |
| Revenues                        | 5,598,203             | 5,598,203      | 6,146,191         | 9.79%           |  |
| Applied from Reserve            | 0                     | 0              | 0                 |                 |  |
| Tax Levy                        | 0                     | 0              | 0                 |                 |  |
| Increase(Decrease)              |                       |                | 0                 |                 |  |
| NSURANCE                        |                       |                |                   |                 |  |
| Budget                          | 479,400               | 479,400        | 493,350           | 2.91%           |  |
| Revenues                        | 117,000               | 117,000        | 117,000           | 0.00%           |  |
| Tax Levy                        | 362,400               | 362,400        | 376,350           | 3.85%           |  |
| Increase(Decrease)              |                       |                | 13,950            |                 |  |
| NFORMATION TECHNOLOGY           | 040.045               | 016 057        | 070.450           | 5.020           |  |
| Budget                          | 840,315               | 916,957        | 970,459           | 5.83%           |  |
| Revenues                        | 14,471                | 14,471         | 17,731            | 22.53%          |  |
| Tax Levy                        | 825,844               | 902,486        | 952,728           | 5.57%           |  |
| Increase(Decrease)              |                       |                | 50,242            |                 |  |
| AND CONSERVATION                | 702.001               | 702.001        | 072.060           | 22.56%          |  |
| Budget                          | 793,881               | 793,881        | 972,960           |                 |  |
| Revenues                        | 430,697               | 430,697        | 579,650           | 34.58%<br>8.29% |  |
| Tax Levy<br>Increase(Decrease)  | 363,184               | 363,184        | 393,310<br>30,126 | 8.29%           |  |
| AND INFORMATION                 |                       |                |                   |                 |  |
| Budget                          | 153,000               | 153,000        | 111,000           | -27.45%         |  |
| Revenues                        | 153,000               | 153,000        | 111,000           | -27.45%         |  |
| Tax Levy                        | 0                     | 0              | 0                 | 0.00%           |  |
| Increase(Decrease)              |                       |                | 0                 |                 |  |
| AND USE PLANNING/ZONING         |                       |                |                   |                 |  |
| Budget                          | 456,206               | 456,206        | 496,200           | 8.77%           |  |
| Revenues                        | 162,225               | 152,725        | 154,075           | 0.88%           |  |
| Tax Levy                        | 293,981               | 303,481        | 342,125           | 12.73%          |  |
| Increase(Decrease)              |                       |                | 38,644            |                 |  |
| IBRARY SERVICES                 |                       |                |                   |                 |  |
| Budget                          | 363.314               | 363.314        | 363.314           | 0.00%           |  |
| Revenues                        | 0                     | 0              | 0                 | 0.00%           |  |
| Tax Levy                        | 363,314               | 363,314        | 363,314           | 0.00%           |  |
| Increase(Decrease)              |                       |                | 0                 |                 |  |