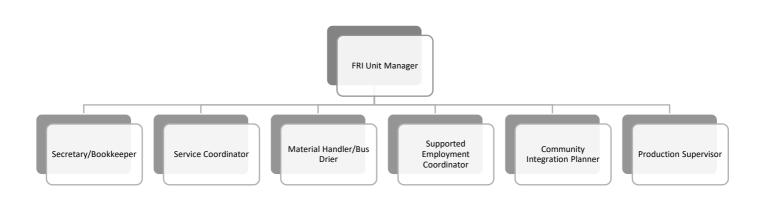

LANEOUS                                                | 2,500                | -                    | -                   | 250             | 250              |
| TOTAL REVENUE                                                | 403,328              | 390,749              | 126,247             | 381,581         | 390,451          |
| -<br>COUNTY APPROPRIATION                                    | -                    | -                    |                     | -               | 64,280           |

# HHS: Fox River Industries

### **MISSION / PURPOSE**

FRI is a provider of non-mandated services for adults diagnosed with an intellectual or developmental disability who experience barriers to independence. We provide community-based services that support individuals to reach personal goals.



|                                                           | ACTUAL<br>12/31/2021 | ACTUAL<br>12/31/2022 | ACTUAL<br>6/30/2023 | 2023<br>REVISED | 2024<br>PROPOSED |
|-----------------------------------------------------------|----------------------|----------------------|---------------------|-----------------|------------------|
| HEALTH & HUMAN SERVICES - FRI                             |                      |                      |                     |                 |                  |
| 24-207-35-54800-110-000                                   |                      |                      |                     |                 |                  |
| SALARIES                                                  | 758,027              | 825,714              | 414,308             |