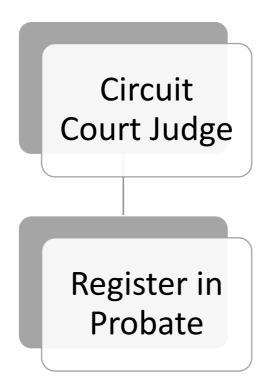

## CIRCUIT COURT

## **MISSION / PURPOSE**

The Circuit Court handles all legal cases in Green Lake County. The Court ensures the promise of equal justice under the law.

|                                                                 | ACTUAL<br>12/31/2021 | ACTUAL<br>12/31/2022 | ACTUAL<br>6/30/2023 | 2023<br>REVISED  | 2024<br>PROPOSED |
|-----------------------------------------------------------------|----------------------|----------------------|---------------------|------------------|------------------|
| CIRCUIT COURT                                                   |                      |                      |                     |                  |                  |
| 24-100-05-51230-110-000                                         |                      |                      |                     |                  |                  |
| SALARIES                                                        | 64,714               | 59,207               | 28,838              | 62,733           | 65,795           |
| Various                                                         | 22.202               | 26 604               | 17 110              | 20,000           | 24.060           |
| BENEFITS<br>24-100-05-51230-151-000                             | 32,302               | 26,691               | 17,110              | 29,889           | 34,262           |
| SOCIAL SECURITY                                                 | 3,700                | 4,108                | 2,192               | 4,689            |                  |
| 24-100-05-51230-153-000                                         |                      |                      |                     |                  |                  |
| RET. EMPLOYER SHARE                                             | 3,894                | 3,726                | 2,117               | 4,168            |                  |
| 24-100-05-51230-154-000<br>HEALTH INSURANCE                     | 24,666               | 18,805               | 12,764              | 20,990           |                  |
| 24-100-05-51230-155-000                                         | 24,000               | 10,005               | 12,704              | 20,990           |                  |
| LIFE INSURANCE                                                  | 42                   | 51                   | 36                  | 42               |                  |
| 24-100-05-51230-206-000                                         |                      |                      |                     |                  |                  |
| MAINTENANCE CONTRACTS<br>24-100-05-51230-212-000                | -                    | 2,126                | 232                 | 2,000            | -                |
| ATTORNEY FEES & GAL                                             | 25,721               | 36,582               | 16,771              | 20,000           | 20,000           |
| 24-100-05-51230-215-000                                         | ,                    |                      | ,                   | ,                | ,                |
| MEDIATION SERVICES                                              | 2,673                | 4,200                | -                   | -                | -                |
| 24-100-05-51230-215-001                                         | 47.240               | 42,000               |                     |                  |                  |
| FAMILY COURT COMMISSIONER<br>24-100-05-51230-219-000            | 47,348               | 42,000               | -                   | -                | -                |
| CONSULTANTS                                                     | 2,981                | -                    | -                   | -                | -                |
| 24-100-05-51230-242-000                                         |                      |                      |                     |                  |                  |
| PRINT MANAGEMENT                                                | 109                  | 32                   | 28                  | 85               | 85               |
| 24-100-05-51230-310-000<br>OFFICE EXPENSES                      | 763                  | 2,812                | 420                 | 1,000            | 1,000            |
| 24-100-05-51230-325-000                                         | 105                  | 2,012                | 420                 | 1,000            | 1,000            |
| CONFERENCE / TRAINING                                           | 1,116                | 1,616                | 811                 | 1,915            | 1,415            |
| TOTAL EXPENDITURES                                              | 177,727              | 175,267              | 64,211              | 117,622          | 122,557          |
|                                                                 | ACTUAL<br>12/31/2021 | ACTUAL<br>12/31/2022 | ACTUAL<br>6/30/2023 | 2023<br>PROPOSED | 2024<br>PROPOSED |
|                                                                 |                      |                      |                     |                  |                  |
| FINANCING PROPOSAL                                              |                      |                      |                     |                  |                  |
| 24-100-05-43511-000-000<br>COURT SUPPORT                        | 46,690               | 47,043               | -                   | -                | -                |
| 24-100-05-45126-000-000                                         | 17.000               | 10.001               | 0.500               | 10.000           | 15.000           |
| ADULT GAL REIMBURSEMENT<br>24-100-05-46109-000-000              | 17,382               | 13,994               | 3,590               | 16,000           | 15,000           |
| MEDIATION SERVICES - COUNTY CLERK                               | 2,070                | 2,180                | 860                 | -                | -                |
| 24-100-05-46143-000-000                                         |                      |                      |                     |                  |                  |
| REGISTER IN PROBATE FEES                                        | 11,609               | 45,542               | 2,526               | 9,000            | 9,000            |
| 24-100-05-48150-000-000<br>MEDIATION SERVICES - CLERK OF COURTS | 1,630                | 1,535                | 630                 | -                | -                |
|                                                                 |                      | 1,000                |                     |                  |                  |
| TOTAL REVENUES                                                  | 79,381               | 110,294              | 7,605               | 25,000           | 24,000           |
| COUNTY APPROPRIATION                                            |                      |                      |                     | 92,622           | 98,557           |
|                                                                 | ET * 2024 Bude       |                      |                     |                  | 22               |