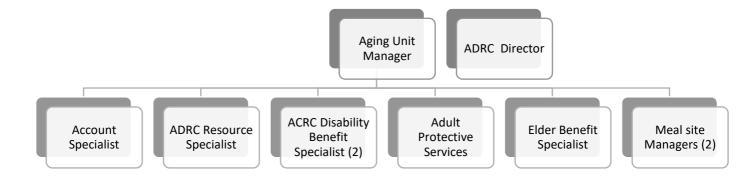

#### 2024 BUDGET SUMMARY/COMPARISON

|                                 | 2023 Orig Budget 2023 | Revised Budget | 2024 Budget       | PERCENT         |  |
|---------------------------------|-----------------------|----------------|-------------------|-----------------|--|
| HUMAN SERVICES                  |                       | 1              |                   |                 |  |
| Budget                          | 9,666,122             | 9,676,271      | 9,881,244         | 2.12%           |  |
| Revenues                        | 7,000,271             | 6,827,524      | 7,226,955         | 5.85%           |  |
| Applied from Reserve            | 0                     | 0              | 0                 |                 |  |
| Tax Levy                        | 2,665,851             | 2.848,747      | 2,654,289         | -6.83%          |  |
| Increase(Decrease)              | _,,                   |                | -194,457          |                 |  |
| <br>IIGHWAY - ROADS AND BRIDGES |                       |                |                   |                 |  |
| Budget                          | 4,536,154             | 4,536,153      | 4,770,374         | 5.16%           |  |
| Revenues                        | 1,980,008             | 1,980,008      | 2,734,078         | 38.08%          |  |
| Applied from Reserve            | 0                     | 0              | 0                 |                 |  |
| Tax Levy                        | 2,556,146             | 2,556,145      | 2,036,296         | -20.34%         |  |
| Increase(Decrease)              |                       |                | -519,849          |                 |  |
| IGHWAY-SUMMARY                  |                       |                |                   |                 |  |
| Budget                          | 5,598,203             | 5,598,203      | 6,146,191         | 9.79%           |  |
| Revenues                        | 5,598,203             | 5,598,203      | 6,146,191         | 9.79%           |  |
| Applied from Reserve            | 0                     | 0              | 0                 |                 |  |
| Tax Levy                        | 0                     | 0              | 0                 |                 |  |
| Increase(Decrease)              |                       |                | 0                 |                 |  |
| NSURANCE                        |                       |                |                   |                 |  |
| Budget                          | 479,400               | 479,400        | 493,350           | 2.91%           |  |
| Revenues                        | 117,000               | 117,000        | 117,000           | 0.00%           |  |
| Tax Levy                        | 362,400               | 362,400        | 376,350           | 3.85%           |  |
| Increase(Decrease)              |                       |                | 13,950            |                 |  |
| NFORMATION TECHNOLOGY           | 040.045               | 016 057        | 070.450           | 5.020           |  |
| Budget                          | 840,315               | 916,957        | 970,459           | 5.83%           |  |
| Revenues                        | 14,471                | 14,471         | 17,731            | 22.53%          |  |
| Tax Levy                        | 825,844               | 902,486        | 952,728           | 5.57%           |  |
| Increase(Decrease)              |                       |                | 50,242            |                 |  |
| AND CONSERVATION                | 702.001               | 702.001        | 072.060           | 22.56%          |  |
| Budget                          | 793,881               | 793,881        | 972,960           |                 |  |
| Revenues                        | 430,697               | 430,697        | 579,650           | 34.58%<br>8.29% |  |
| Tax Levy<br>Increase(Decrease)  | 363,184               | 363,184        | 393,310<br>30,126 | 8.29%           |  |
| AND INFORMATION                 |                       |                |                   |                 |  |
| Budget                          | 153,000               | 153,000        | 111,000           | -27.45%         |  |
| Revenues                        | 153,000               | 153,000        | 111,000           | -27.45%         |  |
| Tax Levy                        | 0                     | 0              | 0                 | 0.00%           |  |
| Increase(Decrease)              |                       |                | 0                 |                 |  |
| AND USE PLANNING/ZONING         |                       |                |                   |                 |  |
| Budget                          | 456,206               | 456,206        | 496,200           | 8.77%           |  |
| Revenues                        | 162,225               | 152,725        | 154,075           | 0.88%           |  |
| Tax Levy                        | 293,981               | 303,481        | 342,125           | 12.73%          |  |
| Increase(Decrease)              |                       |                | 38,644            |                 |  |
| IBRARY SERVICES                 |                       |                |                   |                 |  |
| Budget                          | 363.314               | 363.314        | 363.314           | 0.00%           |  |
| Revenues                        | 0                     | 0              | 0                 | 0.00%           |  |
| Tax Levy                        | 363,314               | 363,314        | 363,314           | 0.00%           |  |
| Increase(Decrease)              |                       |                | 0                 |                 |  |