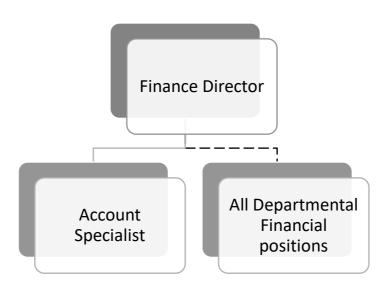

| 8,936  | 12,638 | -      | 5,000   | 5,000  | 4,134  |
|                                |        |        |        |         |        |        |
| TOTAL REVENUES                 | 20,534 | 57,481 | 21,626 | 42,757  | 54,757 | 26,179 |
| TOTAL REVENUES                 | 20,334 | 57,401 | 21,020 | 42,151  | 54,757 | 20,179 |
| COUNTY APPROPRIATION           | 97,779 | 95,533 | 2,520  | 108.526 | 76,741 | 85,749 |
|                                | 51,115 | 30,000 | 2,020  | 100,020 | 10,141 | 00,145 |

# FINANCE

## **MISSION/PURPOSE**

The mission of the Finance Department is to administer a comprehensive account and financial system for the County in accordance with Generally Accepted Accounting Principles and Governmental Accounting, Auditing and Financial Reporting guidelines.



|                                             | ACTUAL<br>12/31/2021 | ACTUAL<br>12/31/2022 | ACTUAL<br>6/30/2023 | 2023<br>REVISED | 2024<br>PROPOSED |
|---------------------------------------------|----------------------|----------------------|---------------------|-----------------|------------------|
| FINANCE                                     |                      |                      |                     |                 |                  |
| 24-100-22-51810-110-000                     |                      |                      |                     |                 |                  |
| SALARIES                                    | -                    | -                    | -                   | -               | 147,899          |
| Various