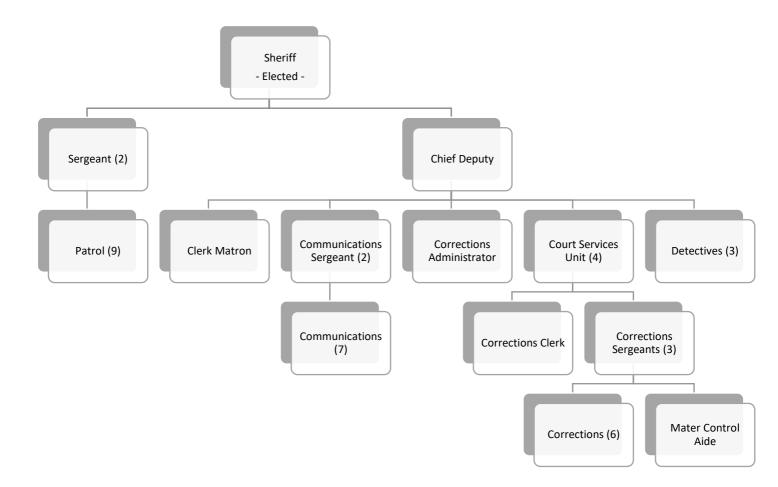

#### 2024 BUDGET SUMMARY/COMPARISON

|                       | 2023 Orig Budget | 2023 Revised Budget | 2024 Budget | PERCENT |
|-----------------------|------------------|---------------------|-------------|---------|
| MAINTENANCE           |                  | _                   | _           |         |
| Budget                | 535,367          | 535,367             | 554,631     | 3.60%   |
| Revenues              | 2,000            | 2,000               | 2,000       | 0.00%   |
| Tax Levy              | 533,367          | 533,367             | 552,631     | 3.61%   |
| Increase(Decrease)    |                  |                     | 19,264      |         |
| MEDICAL EXAMINER      |                  |                     |             |         |
| Budget                | 53,470           | 53,470              | 141,434     | 164.51% |
| Revenues              | 0                | 0                   | 63,400      |         |
| Tax Levy              | 53,470           | 53,470              | 78,034      | 45.94%  |
| Increase(Decrease)    |                  |                     | 24,564      |         |
| PARKS                 |                  |                     |             |         |
| Budget                | 179,649          | 211,794             | 206,017     | -2.73%  |
| Revenues              | 140,560          | 140,560             | 142,000     | 1.02%   |
| Tax Levy              | 39,089           | 71,234              | 64,017      | -10.13% |
| Increase(Decrease)    |                  |                     | -7,216      |         |
| PERSONNEL             |                  |                     |             |         |
| Budget                | 66,615           | 56,415              | 13,425      | -76.20% |
| Revenues              | 21,747           | 17,247              | 300         | -98.26% |
| Tax Levy              | 44,868           | 39,168              | 13,125      | -66.49% |
| Increase(Decrease)    |                  |                     | -26,043     |         |
| PURCHASING/UTILITIES  |                  |                     |             |         |
| Budget                | 261,410          | 261,410             | 498,593     | 90.73%  |
| Revenues              | 8,000            | 8,000               | 12,500      | 56.25%  |
| Tax Levy              | 253,410          | 253,410             | 486,093     | 91.82%  |
| Increase(Decrease)    |                  |                     | 232,683     |         |
| REGISTER OF DEEDS     |                  |                     |             |         |
| Budget                | 285,321          | 285,321             | 298,885     | 4.75%   |
| Revenues              | 180,150          | 180,150             | 155,125     | -13.89% |
| Tax Levy              | 105,171          | 105,171             | 143,760     | 36.69%  |
| Increase(Decrease)    |                  |                     | 38,589      |         |
| SHERIFF'S OFFICE      |                  |                     |             |         |
| Budget                | 5,605,473        | 5,605,473           | 6,151,466   | 9.74%   |
| Revenues              | 456,686          | 465,986             | 721,061     | 54.74%  |
| Applied from reserves | 0                | 0                   | 0           |         |
| Tax Levy              | 5,148,787        | 5,139,487           | 5,430,405   | 5.66%   |
| Increase(Decrease)    |                  |                     | 290,918     |         |
| TREASURER             |                  |                     |             |         |
| Budget                | 217,715          | 217,714             | 228,358     | 4.89%   |
| Revenues              | 14,600           | 14,600              | 13,800      | -5.48%  |
| Tax Levy              | 203,115          | 203,114             | 214,558     | 5.63%   |
| Increase(Decrease)    |                  |                     | 11,444      |         |