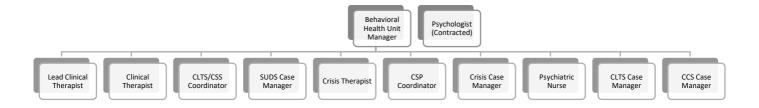

| COUNTY APPROPRIATION             | 273,452              | 424,728              | 300,243             | 318,804         | 375,835          |

# HHS: Behavioral Health

## **MISSION / PURPOSE**

To provide services designed to strengthen and protect individuals and families to foster independence and promote quality of life.



|                                                                                  | ACTUAL<br>12/31/2021 | ACTUAL<br>12/31/2022 | ACTUAL<br>6/30/2023 | 2023<br>REVISED | 2024<br>PROPOSED |
|----------------------------------------------------------------------------------|----------------------|----------------------|---------------------|-----------------|------------------|
| HEALTH & HUMAN SERVICES - BEHAVIORAL HEALTH<br>24-207-36-54301-110-000           |                      |                      |                     |                 |                  |
| SALARIES                                                                         | 665,650              | 796,046              | 385,731             | 939,935         | 910,530          |
| 24-207-36-54301-116-000<br>CRISIS ON