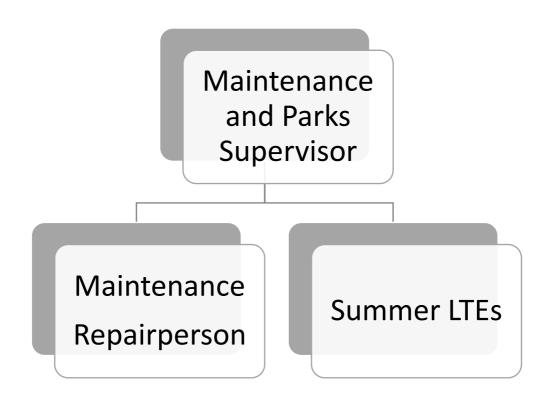

#### 2024 BUDGET SUMMARY/COMPARISON

|                       | 2023 Orig Budget | 2023 Revised Budget | 2024 Budget | PERCENT |
|-----------------------|------------------|---------------------|-------------|---------|
| MAINTENANCE           |                  | _                   | _           |         |
| Budget                | 535,367          | 535,367             | 554,631     | 3.60%   |
| Revenues              | 2,000            | 2,000               | 2,000       | 0.00%   |
| Tax Levy              | 533,367          | 533,367             | 552,631     | 3.61%   |
| Increase(Decrease)    |                  |                     | 19,264      |         |
| MEDICAL EXAMINER      |                  |                     |             |         |
| Budget                | 53,470           | 53,470              | 141,434     | 164.51% |
| Revenues              | 0                | 0                   | 63,400      |         |
| Tax Levy              | 53,470           | 53,470              | 78,034      | 45.94%  |
| Increase(Decrease)    |                  |                     | 24,564      |         |
| PARKS                 |                  |                     |             |         |
| Budget                | 179,649          | 211,794             | 206,017     | -2.73%  |
| Revenues              | 140,560          | 140,560             | 142,000     | 1.02%   |
| Tax Levy              | 39,089           | 71,234              | 64,017      | -10.13% |
| Increase(Decrease)    |                  |                     | -7,216      |         |
| PERSONNEL             |                  |                     |             |         |
| Budget                | 66,615           | 56,415              | 13,425      | -76.20% |
| Revenues              | 21,747           | 17,247              | 300         | -98.26% |
| Tax Levy              | 44,868           | 39,168              | 13,125      | -66.49% |
| Increase(Decrease)    |                  |                     | -26,043     |         |
| PURCHASING/UTILITIES  |                  |                     |             |         |
| Budget                | 261,410          | 261,410             | 498,593     | 90.73%  |
| Revenues              | 8,000            | 8,000               | 12,500      | 56.25%  |
| Tax Levy              | 253,410          | 253,410             | 486,093     | 91.82%  |
| Increase(Decrease)    |                  |                     | 232,683     |         |
| REGISTER OF DEEDS     |                  |                     |             |         |
| Budget                | 285,321          | 285,321             | 298,885     | 4.75%   |
| Revenues              | 180,150          | 180,150             | 155,125     | -13.89% |
| Tax Levy              | 105,171          | 105,171             | 143,760     | 36.69%  |
| Increase(Decrease)    |                  |                     | 38,589      |         |
| SHERIFF'S OFFICE      |                  |                     |             |         |
| Budget                | 5,605,473        | 5,605,473           | 6,151,466   | 9.74%   |
| Revenues              | 456,686          | 465,986             | 721,061     | 54.74%  |
| Applied from reserves | 0                | 0                   | 0           |         |
| Tax Levy              | 5,148,787        | 5,139,487           | 5,430,405   | 5.66%   |
| Increase(Decrease)    |                  |                     | 290,918     |         |
| TREASURER             |                  |                     |             |         |
| Budget                | 217,715          | 217,714             | 228,358     | 4.89%   |
| Revenues              | 14,600           | 14,600              | 13,800      | -5.48%  |
| Tax Levy              | 203,115          | 203,114             | 214,558     | 5.63%   |
| Increase(Decrease)    |                  |                     | 11,444      |         |