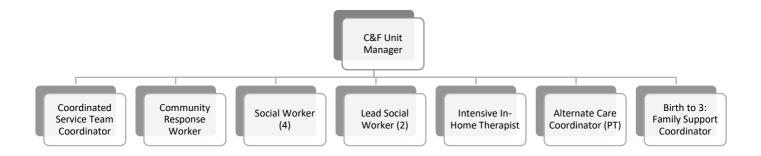

101-000-561                                | 0.014                | 20.047               | 205                 | 5 000           | 7.000            |
| MISCELLANEOUS                                          | 8,211                | 32,017               | 325                 | 5,000           | 7,500            |
| TOTAL REVENUE                                          | 1,330,124            | 1,404,380 🖡          | 542,026             | 1,680,078       | 1,831,578        |
| COUNTY APPROPRIATION                                   | 469,425              | 451,917              | 471,893             | 518,173         | 512,220          |

# HHS: Child & Family

## **MISSION / PURPOSE**

To keep children safe and to support families to provide safe, permanent and nurturing homes for children.



|                                                | ACTUAL<br>12/31/2021 | ACTUAL<br>12/31/2022 | ACTUAL<br>6/30/2023 | 2023<br>REVISED | 2024<br>PROPOSED |
|------------------------------------------------|----------------------|----------------------|---------------------|-----------------|------------------|
| HEALTH & HUMAN SERVICES - CHILDREN & FAMILY    |                      |                      |                     |                 |                  |
| 24-207-33-54501-110-000                        |                      |                      |                     |                 |                  |
| SALARIES                                       | 632,388              | 732,677              | 332,102             | 730,313         | 761,286          |
| 24-207-33-54501-