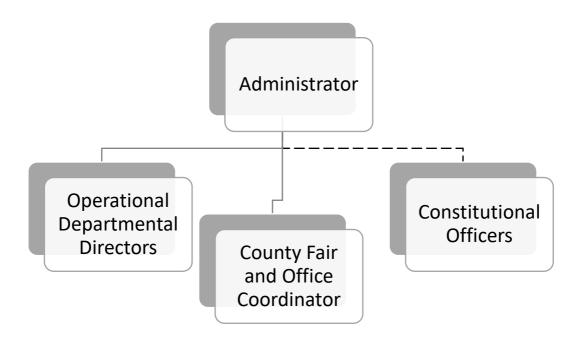

## Administrator

## **MISSION / PURPOSE**

The County Administrator is the Chief Administrative Officer of Green Lake County, appointed by the County Board with the purpose and mission to coordinate, direct and manage all operational functions of county government.