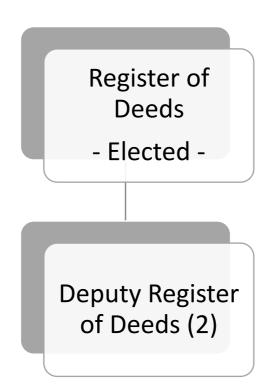

#### 2024 BUDGET SUMMARY/COMPARISON

|                       | 2023 Orig Budget | 2023 Revised Budget | 2024 Budget | PERCENT |
|-----------------------|------------------|---------------------|-------------|---------|
| MAINTENANCE           |                  | _                   | _           |         |
| Budget                | 535,367          | 535,367             | 554,631     | 3.60%   |
| Revenues              | 2,000            | 2,000               | 2,000       | 0.00%   |
| Tax Levy              | 533,367          | 533,367             | 552,631     | 3.61%   |
| Increase(Decrease)    |                  |                     | 19,264      |         |
| MEDICAL EXAMINER      |                  |                     |             |         |
| Budget                | 53,470           | 53,470              | 141,434     | 164.51% |
| Revenues              | 0                | 0                   | 63,400      |         |
| Tax Levy              | 53,470           | 53,470              | 78,034      | 45.94%  |
| Increase(Decrease)    |                  |                     | 24,564      |         |
| PARKS                 |                  |                     |             |         |
| Budget                | 179,649          | 211,794             | 206,017     | -2.73%  |
| Revenues              | 140,560          | 140,560             | 142,000     | 1.02%   |
| Tax Levy              | 39,089           | 71,234              | 64,017      | -10.13% |
| Increase(Decrease)    |                  |                     | -7,216      |         |
| PERSONNEL             |                  |                     |             |         |
| Budget                | 66,615           | 56,415              | 13,425      | -76.20% |
| Revenues              | 21,747           | 17,247              | 300         | -98.26% |
| Tax Levy              | 44,868           | 39,168              | 13,125      | -66.49% |
| Increase(Decrease)    |                  |                     | -26,043     |         |
| PURCHASING/UTILITIES  |                  |                     |             |         |
| Budget                | 261,410          | 261,410             | 498,593     | 90.73%  |
| Revenues              | 8,000            | 8,000               | 12,500      | 56.25%  |
| Tax Levy              | 253,410          | 253,410             | 486,093     | 91.82%  |
| Increase(Decrease)    |                  |                     | 232,683     |         |
| REGISTER OF DEEDS     |                  |                     |             |         |
| Budget                | 285,321          | 285,321             | 298,885     | 4.75%   |
| Revenues              | 180,150          | 180,150             | 155,125     | -13.89% |
| Tax Levy              | 105,171          | 105,171             | 143,760     | 36.69%  |
| Increase(Decrease)    |                  |                     | 38,589      |         |
| SHERIFF'S OFFICE      |                  |                     |             |         |
| Budget                | 5,605,473        | 5,605,473           | 6,151,466   | 9.74%   |
| Revenues              | 456,686          | 465,986             | 721,061     | 54.74%  |
| Applied from reserves | 0                | 0                   | 0           |         |
| Tax Levy              | 5,148,787        | 5,139,487           | 5,430,405   | 5.66%   |
| Increase(Decrease)    |                  |                     | 290,918     |         |
| TREASURER             |                  |                     |             |         |
| Budget                | 217,715          | 217,714             | 228,358     | 4.89%   |
| Revenues              | 14,600           | 14,600              | 13,800      | -5.48%  |
| Tax Levy              | 203,115          | 203,114             | 214,558     | 5.63%   |
| Increase(Decrease)    |                  |                     | 11,444      |         |