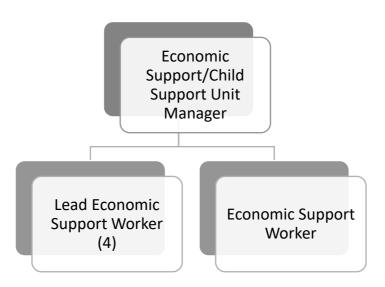

|                  |  |
| MISCELLANEOUS REIMBURSEMENT | 1,324                | 1,228                | 586                 | 2,000           | 2,0              |  |
| TOTAL REVENUES              | 296,375              | 283,158              | 68,216              | 257,051         | 300,0            |  |
| COUNTY APPROPRIATION        | -                    | -                    | -                   | -               | (2,8             |  |
|                             |                      |                      |                     |                 | 1-1-1            |  |

# HHS: Economic Support Unit

### **MISSION / PURPOSE**

To improve the quality of life for low-income households by providing service to help them meet their need and increase their self-sufficiency.



|                                           | ACTUAL<br>12/31/2021 | ACTUAL<br>12/31/2022 | ACTUAL<br>6/30/2023 | 2023<br>REVISED | 2024<br>PROPOSED |
|-------------------------------------------|----------------------|----------------------|---------------------|-----------------|------------------|
| HEALTH & HUMAN SERVICES - ECONOMIC SUPPOR | г                    |                      |                     |                 |                  |
| 24-207-34-54401-110-000                   |                      |                      |                     |                 |                  |
| SALARIES                                  | 307.344              | 294,515              | 144,893             | 271,472         | 292.479          |
| 24-207-34-54401-125-000