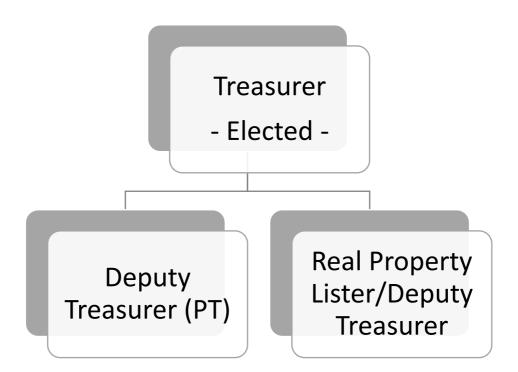

#### 2024 BUDGET SUMMARY/COMPARISON

|                       | 2023 Orig Budget | 2023 Revised Budget | 2024 Budget | PERCENT |
|-----------------------|------------------|---------------------|-------------|---------|
| MAINTENANCE           |                  | _                   | _           |         |
| Budget                | 535,367          | 535,367             | 554,631     | 3.60%   |
| Revenues              | 2,000            | 2,000               | 2,000       | 0.00%   |
| Tax Levy              | 533,367          | 533,367             | 552,631     | 3.61%   |
| Increase(Decrease)    |                  |                     | 19,264      |         |
| MEDICAL EXAMINER      |                  |                     |             |         |
| Budget                | 53,470           | 53,470              | 141,434     | 164.51% |
| Revenues              | 0                | 0                   | 63,400      |         |
| Tax Levy              | 53,470           | 53,470              | 78,034      | 45.94%  |
| Increase(Decrease)    |                  |                     | 24,564      |         |
| PARKS                 |                  |                     |             |         |
| Budget                | 179,649          | 211,794             | 206,017     | -2.73%  |
| Revenues              | 140,560          | 140,560             | 142,000     | 1.02%   |
| Tax Levy              | 39,089           | 71,234              | 64,017      | -10.13% |
| Increase(Decrease)    |                  |                     | -7,216      |         |
| PERSONNEL             |                  |                     |             |         |
| Budget                | 66,615           | 56,415              | 13,425      | -76.20% |
| Revenues              | 21,747           | 17,247              | 300         | -98.26% |
| Tax Levy              | 44,868           | 39,168              | 13,125      | -66.49% |
| Increase(Decrease)    |                  |                     | -26,043     |         |
| PURCHASING/UTILITIES  |                  |                     |             |         |
| Budget                | 261,410          | 261,410             | 498,593     | 90.73%  |
| Revenues              | 8,000            | 8,000               | 12,500      | 56.25%  |
| Tax Levy              | 253,410          | 253,410             | 486,093     | 91.82%  |
| Increase(Decrease)    |                  |                     | 232,683     |         |
| REGISTER OF DEEDS     |                  |                     |             |         |
| Budget                | 285,321          | 285,321             | 298,885     | 4.75%   |
| Revenues              | 180,150          | 180,150             | 155,125     | -13.89% |
| Tax Levy              | 105,171          | 105,171             | 143,760     | 36.69%  |
| Increase(Decrease)    |                  |                     | 38,589      |         |
| SHERIFF'S OFFICE      |                  |                     |             |         |
| Budget                | 5,605,473        | 5,605,473           | 6,151,466   | 9.74%   |
| Revenues              | 456,686          | 465,986             | 721,061     | 54.74%  |
| Applied from reserves | 0                | 0                   | 0           |         |
| Tax Levy              | 5,148,787        | 5,139,487           | 5,430,405   | 5.66%   |
| Increase(Decrease)    |                  |                     | 290,918     |         |
| TREASURER             |                  |                     |             |         |
| Budget                | 217,715          | 217,714             | 228,358     | 4.89%   |
| Revenues              | 14,600           | 14,600              | 13,800      | -5.48%  |
| Tax Levy              | 203,115          | 203,114             | 214,558     | 5.63%   |
| Increase(Decrease)    |                  |                     | 11,444      |         |