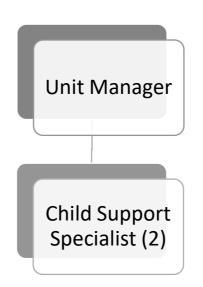

| 442.200              | 352.878             | 819.796         | 622.400          |
|                                                     | 221,003              | 413,309              | 302,878             | 019,790         | 633,106          |
|                                                     |                      |                      |                     |                 |                  |

## HHS: Child Support Enforcement

### **MISSION / PURPOSE**

Strive to enhance the well-being of the parents or guardians of child(ren) by assuring assistance in obtaining support, including financial and medical, is available to child(ren). This is achieved through locating parents, establishing paternity, establishing support obligations, and monitoring and enforcing those obligations.



|                                                                    | ACTUAL<br>12/31/2021 | ACTUAL<br>12/31/2022 | ACTUAL<br>6/30/2023 | 2023<br>REVISED | 2024<br>PROPOSED |
|--------------------------------------------------------------------|----------------------|----------------------|---------------------|-----------------|------------------|
| HEALTH & HUMAN SERVICES - CHILD SUPPORT<br>24-207-38-51330-110-462 | 407 705              | 400 700              | 40 707              | 445.040         | 450.005          |
| SALARIES<br>24-207-38-51330-125-462                                | 107,735              | 108,798              | 46,727              | 145,010         | 150,035          |
| OVERTIME                                                           | -                    |