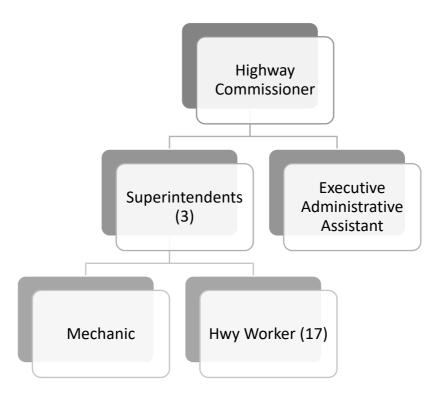

|                      |                     |                 |                  |
| ROAD/BRIDGE FUND UNRESTRICTED            |                      |                      |                     | 38,375          |                  |
| TOTAL REVENUES (NOT INCLUDING TAXES      | 1,138,064            | 1,641,731            | 445,119 -           | 1,980,008       | 2,734,078        |
| COUNTY APPROPRIATION                     | 3,781,479            | 3,528,214            | 960,330             | 2,556,145       | 2,036,296        |

# HIGHWAY: Administration

## **MISSION / PURPOSE**

Highway Administration provides the administration and general support services for the highway department. These costs are required to support the organization, by the nature of the individual's work



|                               | ACTUAL<br>12/31/2021 | ACTUAL<br>12/31/2022 | ACTUAL<br>6/30/2023 | 2023<br>REVISED | 2024<br>PROPOSED |
|-------------------------------|----------------------|----------------------|---------------------|-----------------|------------------|
| HIGHWAY ADMINISTRATION        |                      |                      |                     |                 |                  |
| 24-701-29-53110-110-000       |                      |                      |                     |                 |                  |
| SALARIES                      | 136,743              | 141,601              | 78,668              | 178,541         | 182,666          |
| 24-701-29-53110-120-000       |                      |                      |                     |