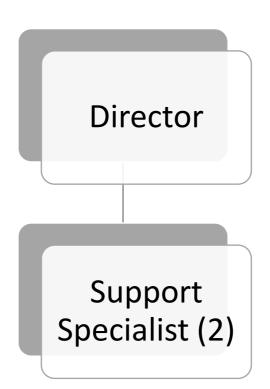

| 105,130              | -                   | 117,000         | 117,000          |
|                                                    |                      |                      |                     |                 |                  |
| COUNTY APPROPRIATION                               |                      |                      |                     | 362,400         | 376,350          |
|                                                    |                      |                      |                     |                 |                  |

## INFORMATION TECHNOLOGY

### **MISSION / PURPOSE**

To provide support to all Green Lake County IT users, to protect County assets and data, and to ensure the County's IT investment is strategically positioned for the future.



|                                                | ACTUAL<br>12/31/2021 | ACTUAL<br>12/31/2022 | ACTUAL<br>6/30/2023 | 2023<br>REVISED | 2024<br>PROPOSED |
|------------------------------------------------|----------------------|----------------------|---------------------|-----------------|------------------|
|                                                |                      |                      |                     |                 |                  |
| INFORMATION TECHNOLOGY                         |                      |                      |                     |                 |                  |
| 24-100-25-51450-110-000                        |                      |                      |                     |                 |                  |
| SALARIES