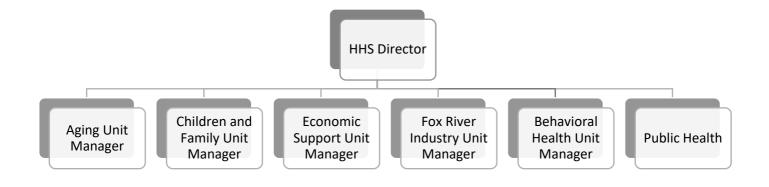

#### 2024 BUDGET SUMMARY/COMPARISON

|                                 | 2023 Orig Budget 2023 | Revised Budget | 2024 Budget       | PERCENT         |  |
|---------------------------------|-----------------------|----------------|-------------------|-----------------|--|
| HUMAN SERVICES                  |                       | 1              |                   |                 |  |
| Budget                          | 9,666,122             | 9,676,271      | 9,881,244         | 2.12%           |  |
| Revenues                        | 7,000,271             | 6,827,524      | 7,226,955         | 5.85%           |  |
| Applied from Reserve            | 0                     | 0              | 0                 |                 |  |
| Tax Levy                        | 2,665,851             | 2.848,747      | 2,654,289         | -6.83%          |  |
| Increase(Decrease)              | _,,                   |                | -194,457          |                 |  |
| <br>IIGHWAY - ROADS AND BRIDGES |                       |                |                   |                 |  |
| Budget                          | 4,536,154             | 4,536,153      | 4,770,374         | 5.16%           |  |
| Revenues                        | 1,980,008             | 1,980,008      | 2,734,078         | 38.08%          |  |
| Applied from Reserve            | 0                     | 0              | 0                 |                 |  |
| Tax Levy                        | 2,556,146             | 2,556,145      | 2,036,296         | -20.34%         |  |
| Increase(Decrease)              |                       |                | -519,849          |                 |  |
| IGHWAY-SUMMARY                  |                       |                |                   |                 |  |
| Budget                          | 5,598,203             | 5,598,203      | 6,146,191         | 9.79%           |  |
| Revenues                        | 5,598,203             | 5,598,203      | 6,146,191         | 9.79%           |  |
| Applied from Reserve            | 0                     | 0              | 0                 |                 |  |
| Tax Levy                        | 0                     | 0              | 0                 |                 |  |
| Increase(Decrease)              |                       |                | 0                 |                 |  |
| NSURANCE                        |                       |                |                   |                 |  |
| Budget                          | 479,400               | 479,400        | 493,350           | 2.91%           |  |
| Revenues                        | 117,000               | 117,000        | 117,000           | 0.00%           |  |
| Tax Levy                        | 362,400               | 362,400        | 376,350           | 3.85%           |  |
| Increase(Decrease)              |                       |                | 13,950            |                 |  |
| NFORMATION TECHNOLOGY           | 040.045               | 016 057        | 070.450           | 5.020           |  |
| Budget                          | 840,315               | 916,957        | 970,459           | 5.83%           |  |
| Revenues                        | 14,471                | 14,471         | 17,731            | 22.53%          |  |
| Tax Levy                        | 825,844               | 902,486        | 952,728           | 5.57%           |  |
| Increase(Decrease)              |                       |                | 50,242            |                 |  |
| AND CONSERVATION                | 702.001               | 702.001        | 072.060           | 22.56%          |  |
| Budget                          | 793,881               | 793,881        | 972,960           |                 |  |
| Revenues                        | 430,697               | 430,697        | 579,650           | 34.58%<br>8.29% |  |
| Tax Levy<br>Increase(Decrease)  | 363,184               | 363,184        | 393,310<br>30,126 | 8.29%           |  |
| AND INFORMATION                 |                       |                |                   |                 |  |
| Budget                          | 153,000               | 153,000        | 111,000           | -27.45%         |  |
| Revenues                        | 153,000               | 153,000        | 111,000           | -27.45%         |  |
| Tax Levy                        | 0                     | 0              | 0                 | 0.00%           |  |
| Increase(Decrease)              |                       |                | 0                 |                 |  |
| AND USE PLANNING/ZONING         |                       |                |                   |                 |  |
| Budget                          | 456,206               | 456,206        | 496,200           | 8.77%           |  |
| Revenues                        | 162,225               | 152,725        | 154,075           | 0.88%           |  |
| Tax Levy                        | 293,981               | 303,481        | 342,125           | 12.73%          |  |
| Increase(Decrease)              |                       |                | 38,644            |                 |  |
| IBRARY SERVICES                 |                       |                |                   |                 |  |
| Budget                          | 363.314               | 363.314        | 363.314           | 0.00%           |  |
| Revenues                        | 0                     | 0              | 0                 | 0.00%           |  |
| Tax Levy                        | 363,314               | 363,314        | 363,314           | 0.00%           |  |
| Increase(Decrease)              |                       |                | 0                 |                 |  |