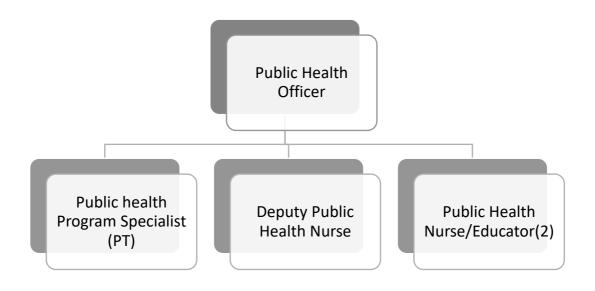

ISCELLANEOUS                                         | 31,187               | 75,171               | 27,569              | 15,000          | 30,000 1         |  |
| TOTAL REVENUE                                         | 1,084,306            | 1,174,674            | 486,220             | 1,186,306       | 1,164,305        |  |
| COUNTY APPROPRIATION                                  | 186,249              | 118,073              | 174,869             | 175,314         | 159,761          |  |
|                                                       |                      |                      |                     |                 |                  |  |

# HHS: Public Health

## **MISSION / PURPOSE**

# To promote optimal health and safety through prevention, protection, and intervention.



|                                          | ACTUAL<br>12/31/2021 | ACTUAL<br>12/31/2022 | ACTUAL<br>6/30/2023 | 2023<br>REVISED | 2024<br>PROPOSED |
|------------------------------------------|----------------------|----------------------|---------------------|-----------------|------------------|
| LTH & HUMAN SERVICES - HEALTH UNIT       |                      |                      |                     |                 |                  |
| 24-207-31-54101-110-000                  |                      |                      |                     |                 |                  |
| SALARIES                                 | 494,360              | 330,723              | 129,766             | 342,397         | 348.62           |
| Various                                  |