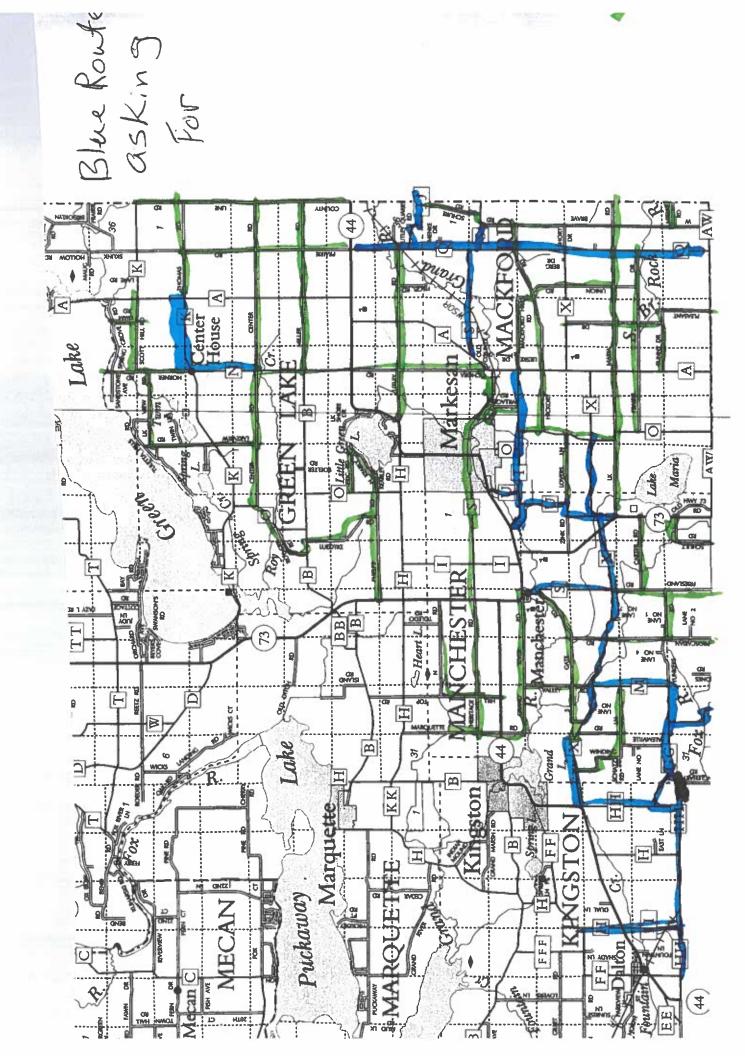

#### Discussion on Amending ATV Ordinance

Highway Commissioner Derek Mashuda explained why he would like to open all Green Lake County Trunk Highways as ATV routes.

*Motion/second (Schweder/Boutwell)* to suspend the rules, to allow Larry Workowski, Mike Wuest, Town of Brooklyn Chairman, and Chief Deputy, Matt Vande Kolk to speak. Motion carried with no negative vote.

Discussion held on safety concerns; ADT; what other counties have done,

*Motion/second (Buss/Boutwell)* to approve all Green Lake County Trunk Highways as ATV routes and to have the Corporate Counsel draft an Ordinance for Highway Committee approval. Motion Carried with 1 negative vote (Schweder).

| $\frac{1}{2}$ | ORDINANCE NO. –2023                                                                           |
|---------------|-----------------------------------------------------------------------------------------------|
| $\frac{2}{3}$ | Amending Chapter 257, Vehicles, All-Terrain/Utility Terrain                                   |
| 4             | Amending Chapter 257, Veneres, Am-Terram, Conty Terram                                        |
| 5             | The County Board of Supervisors of Green Lake County, Green Lake Wisconsin, duly              |
| 6             | assembled at its regular meeting begun on the 8th day of March 2023, does ordain as           |
| 7             | follows:                                                                                      |
| 8             |                                                                                               |
| 9             | WHEREAS, the Green Lake County Highway Committee has given due consideration to               |
| 10            | the recreational and economic value of designating certain all County Trunk Highways as       |
| 11            | an ATV/UTV route and weighed the recreational and economic value against protecting           |
| 12            | the safety of motorists by maintaining the road edge, surface and integrity of the right-of-  |
| 13            | way, public safety, terrain involved, traffic density and history of automobile traffic; and, |
| 14            |                                                                                               |
| 15            | WHEREAS, one or more individuals, associations or organizations are interested in             |
| 16            | sponsoring designated ATV/UTV routes on County Trunk Highways and have indicated              |
| 17            | a desire to support the costs involved in installing signs for the designated ATV/UTV         |
| 18            | routes by underwriting the costs involved; and,                                               |
| 19            |                                                                                               |
| 20            | WHEREAS, the Green Lake County Highway Committee and the Highway Department                   |
| 21            | have received requests for designation of portions of County Trunk Highways as                |
| 22            | ATV/UTV routes.                                                                               |
| 23<br>24      | NOW, THEREFORE, THE COUNTY BOARD OF SUPERVISORS OF THE                                        |
| 24<br>25      | COUNTY OF GREEN LAKE DOES ORDAIN AS FOLLOWS:                                                  |
| 25<br>26      | COUNTI OF GREEN LAKE DOES ORDAIN AS FOLLOWS:                                                  |
| 20<br>27      | Section 1. Green Lake County Ordinance, Chapter 257, Vehicles, All-Terrain/Utility            |
| 28            | Terrain, Ordinance Number 407-90 18-2017 enacted on February 20, 1990 August 15,              |
| 29            | 2017 be, and it hereby is, AMENDED.                                                           |

| 126<br>127<br>128<br>129<br>130<br>131 | I. The designation of any segment of a County Trunk Highway as an ATV/UTV within an incorporated municipality shall not take effect until become effective passage of this ordinance or until the municipality passes an ordinance restricti ATV/UTV routes through the municipality. the governing body of the municipality has passed a resolution approving the ATV route.                                                   | e upon<br>ng                         |
|----------------------------------------|---------------------------------------------------------------------------------------------------------------------------------------------------------------------------------------------------------------------------------------------------------------------------------------------------------------------------------------------------------------------------------------------------------------------------------|--------------------------------------|
| 132<br>133<br>134                      | <ul> <li>The following segment(s) of the Green Lake County Trunk Highway system as designated as ATV/UTV routes:<br/>[Added 5 15 2018 by Ord. No. 20 2018]</li> </ul>                                                                                                                                                                                                                                                           | re                                   |
| 135<br>136<br>137                      | All county roads unless otherwise posted or noted herein.                                                                                                                                                                                                                                                                                                                                                                       |                                      |
| 138<br>139<br>140                      | <ul> <li>(1) CTH B from N. Forest Street to STH 44 in the Village of Kingston.</li> <li>(2) CTH FF from CTH HH to STH 44 (Kingston) in the Town and Village of<br/>Kingston.</li> </ul>                                                                                                                                                                                                                                         |                                      |
| 141<br>142<br>143<br>144               | <ul> <li>(3) CTH H from CTH FF to Indian Mound Road in the Town of Kingston.</li> <li>(4) CTH X from Winding Lane to South Gate Road in the Town of Manchester</li> <li>(5) CTH S from STH 44/73 to South Gate Road, Town of Manchester.</li> <li>[Added 3-16-2021 by Ord. No. 5-2021]</li> </ul>                                                                                                                               | <del>r.</del>                        |
| 145<br>146<br>147                      | 257-8. Application for ATV Routes.                                                                                                                                                                                                                                                                                                                                                                                              |                                      |
| 148<br>149<br>150<br>151<br>152<br>153 | A. Anyone requesting a designation shall complete an application on a form prese<br>by the Highway Committee in compliance with this Ordinance and any applica<br>state statute or administrative code and file the application with the Highway<br>Department. The application form shall be accompanied by a \$200 fee for pro<br>the application. Applications will only be accepted for review during the mont<br>November. | <del>ble</del><br><del>cessing</del> |
| 154<br>155<br>156                      | [Amended 2-16-2021 by Ord. No. 2-2021]<br>3. The application, at a minimum should include:                                                                                                                                                                                                                                                                                                                                      |                                      |
| 157<br>158<br>159                      | 1. A map showing the proposed ATV route on the County Trunk Highway.                                                                                                                                                                                                                                                                                                                                                            |                                      |
| 160<br>161                             | 2. A map showing any ATV trails which lead up to the proposed ATV route.                                                                                                                                                                                                                                                                                                                                                        |                                      |
| 162<br>163<br>164                      | 3. If there are ATV trails, a statement that the applicant has a lease or some of permission from landowners to use the trails shown on the map.                                                                                                                                                                                                                                                                                | <del>her</del>                       |
| 165<br>166<br>167                      | <ol> <li>A statement explaining why the County Trunk Highway should be designa<br/>an ATV route and efforts to establish off-road alternatives.</li> </ol>                                                                                                                                                                                                                                                                      | t <del>ed as</del>                   |
| 168<br>169<br>170<br>171               | 5. If the applicant is an organization, the names and addresses of its officers, to when the organization was established or incorporated and the number of members.                                                                                                                                                                                                                                                            | <del>he date</del>                   |
| 172<br>173<br>174                      | 6. A statement that the applicant will sponsor and be financially responsible f<br>payments for the installation and maintenance of the required ATV route si<br>required by applicable state statutes and administrative codes and §257-9.                                                                                                                                                                                     |                                      |