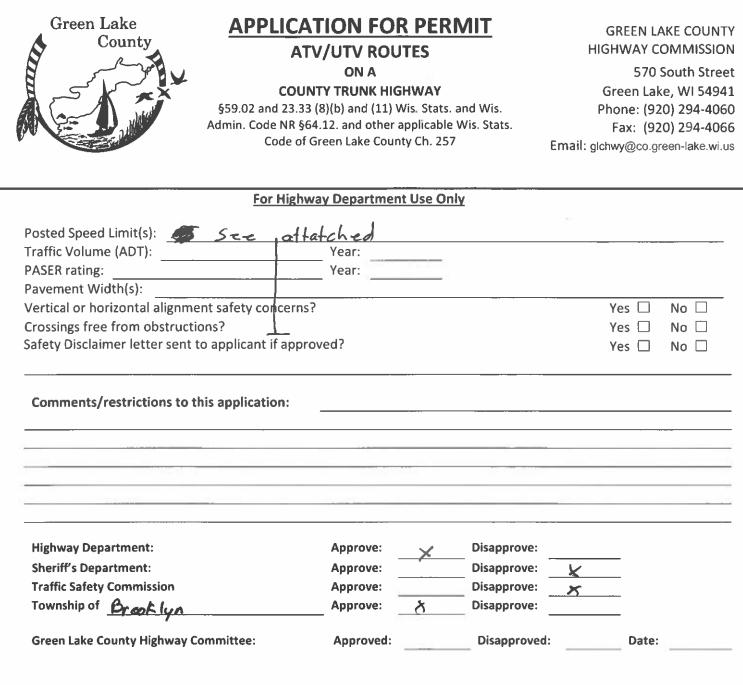

#### Approval of ATV Permits, Conklin, Workowski

Conklin and Workowski ATV Permits will be brought back to Highway Committee pending the approval/disapproval of the new ATV Ordinance.