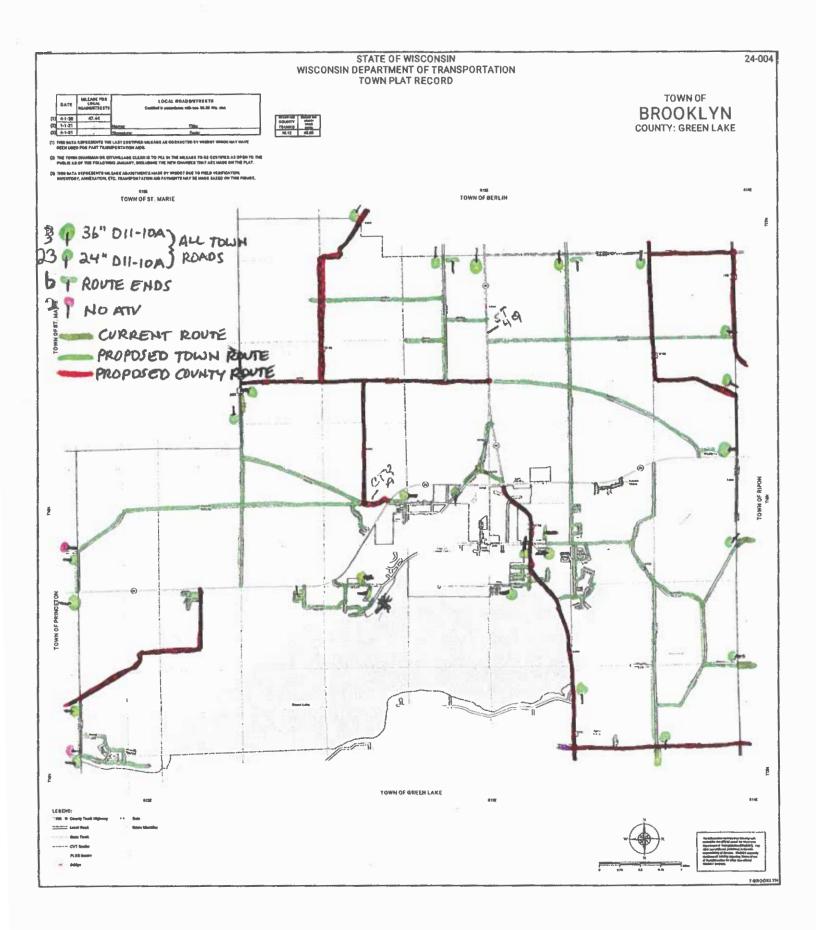

#### Discussion on Amending ATV Ordinance

Highway Commissioner Derek Mashuda explained why he would like to open all Green Lake County Trunk Highways as ATV routes.

*Motion/second (Schweder/Boutwell)* to suspend the rules, to allow Larry Workowski, Mike Wuest, Town of Brooklyn Chairman, and Chief Deputy, Matt Vande Kolk to speak. Motion carried with no negative vote.

Discussion held on safety concerns; ADT; what other counties have done,

*Motion/second (Buss/Boutwell)* to approve all Green Lake County Trunk Highways as ATV routes and to have the Corporate Counsel draft an Ordinance for Highway Committee approval. Motion Carried with 1 negative vote (Schweder).

| 126<br>127<br>128<br>129<br>130<br>131 | I. The designation of any segment of a County Trunk Highway as an ATV/UTV within an incorporated municipality shall not take effect until become effective passage of this ordinance or until the municipality passes an ordinance restricti ATV/UTV routes through the municipality. the governing body of the municipality has passed a resolution approving the ATV route.                                                   | e upon<br>ng                         |
|----------------------------------------|---------------------------------------------------------------------------------------------------------------------------------------------------------------------------------------------------------------------------------------------------------------------------------------------------------------------------------------------------------------------------------------------------------------------------------|--------------------------------------|
| 132<br>133<br>134                      | <ul> <li>The following segment(s) of the Green Lake County Trunk Highway system as designated as ATV/UTV routes:<br/>[Added 5 15 2018 by Ord. No. 20 2018]</li> </ul>                                                                                                                                                                                                                                                           | re                                   |
| 135<br>136<br>137                      | All county roads unless otherwise posted or noted herein.                                                                                                                                                                                                                                                                                                                                                                       |                                      |
| 138<br>139<br>140                      | <ul> <li>(1) CTH B from N. Forest Street to STH 44 in the Village of Kingston.</li> <li>(2) CTH FF from CTH HH to STH 44 (Kingston) in the Town and Village of<br/>Kingston.</li> </ul>                                                                                                                                                                                                                                         |                                      |
| 141<br>142<br>143<br>144               | <ul> <li>(3) CTH H from CTH FF to Indian Mound Road in the Town of Kingston.</li> <li>(4) CTH X from Winding Lane to South Gate Road in the Town of Manchester</li> <li>(5) CTH S from STH 44/73 to South Gate Road, Town of Manchester.</li> <li>[Added 3-16-2021 by Ord. No. 5-2021]</li> </ul>                                                                                                                               | <del>r.</del>                        |
| 145<br>146<br>147                      | 257-8. Application for ATV Routes.                                                                                                                                                                                                                                                                                                                                                                                              |                                      |
| 148<br>149<br>150<br>151<br>152<br>153 | A. Anyone requesting a designation shall complete an application on a form prese<br>by the Highway Committee in compliance with this Ordinance and any applica<br>state statute or administrative code and file the application with the Highway<br>Department. The application form shall be accompanied by a \$200 fee for pro<br>the application. Applications will only be accepted for review during the mont<br>November. | <del>ble</del><br><del>cessing</del> |
| 154<br>155<br>156                      | [Amended 2-16-2021 by Ord. No. 2-2021]<br>3. The application, at a minimum should include:                                                                                                                                                                                                                                                                                                                                      |                                      |
| 157<br>158<br>159                      | 1. A map showing the proposed ATV route on the County Trunk Highway.                                                                                                                                                                                                                                                                                                                                                            |                                      |
| 160<br>161                             | 2. A map showing any ATV trails which lead up to the proposed ATV route.                                                                                                                                                                                                                                                                                                                                                        |                                      |
| 162<br>163<br>164                      | 3. If there are ATV trails, a statement that the applicant has a lease or some of permission from landowners to use the trails shown on the map.                                                                                                                                                                                                                                                                                | <del>her</del>                       |
| 165<br>166<br>167                      | <ol> <li>A statement explaining why the County Trunk Highway should be designa<br/>an ATV route and efforts to establish off-road alternatives.</li> </ol>                                                                                                                                                                                                                                                                      | t <del>ed as</del>                   |
| 168<br>169<br>170<br>171               | 5. If the applicant is an organization, the names and addresses of its officers, to when the organization was established or incorporated and the number of members.                                                                                                                                                                                                                                                            | <del>he date</del>                   |
| 172<br>173<br>174                      | 6. A statement that the applicant will sponsor and be financially responsible f<br>payments for the installation and maintenance of the required ATV route si<br>required by applicable state statutes and administrative codes and §257-9.                                                                                                                                                                                     |                                      |