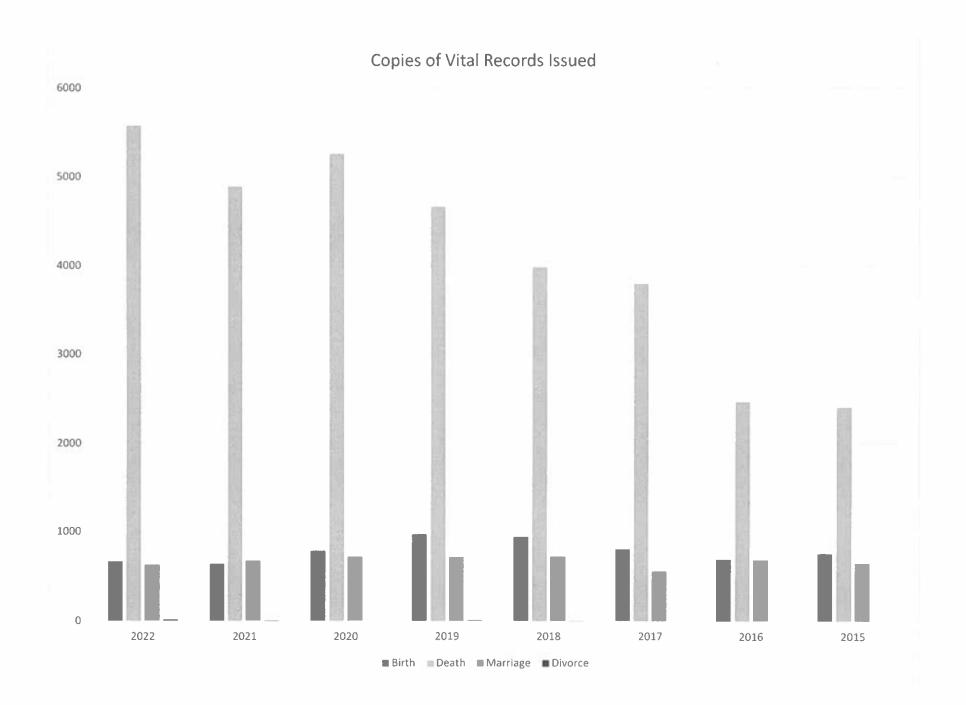

The issuance of Statewide vital records has affected our sales slightly. We have seen an increase in printing of death certificates. Local, out of county funeral directors have been utilizing our services more, which has increased our sales of death certificates. Marriage and Birth certificates have remained somewhat steady over the last couple years. Please refer to the Copies of Vital Records Issued chart.