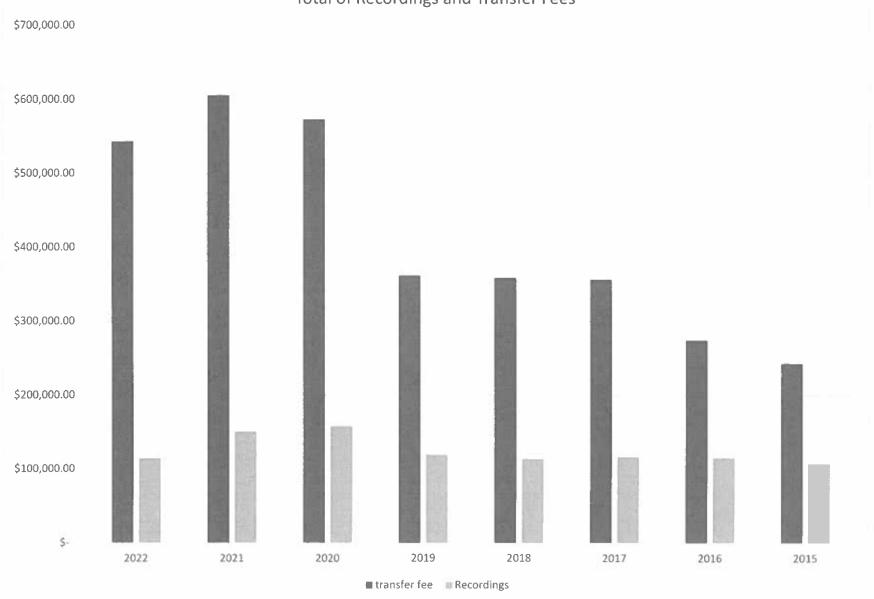

2022 was a year still well above normal recordings for the Register of Deeds Office. Although slightly less hectic than 2020 and 2021, at the end of 2022 we were still recording documents at an elevated level. In all we recorded 5039 documents, 3820 documents and 1219 transfer returns. Our Erecording of documents is now over 50%. Over half of our documents for recording are now delivered to our office via internet and not through the postal service. The Register of Deeds office is a roller coaster with our economy. I do expect recordings to drop over the next couple of years, but this is a normal pattern for the office. Please see the total of Recordings and Transfer Fees chart for dollar amounts.