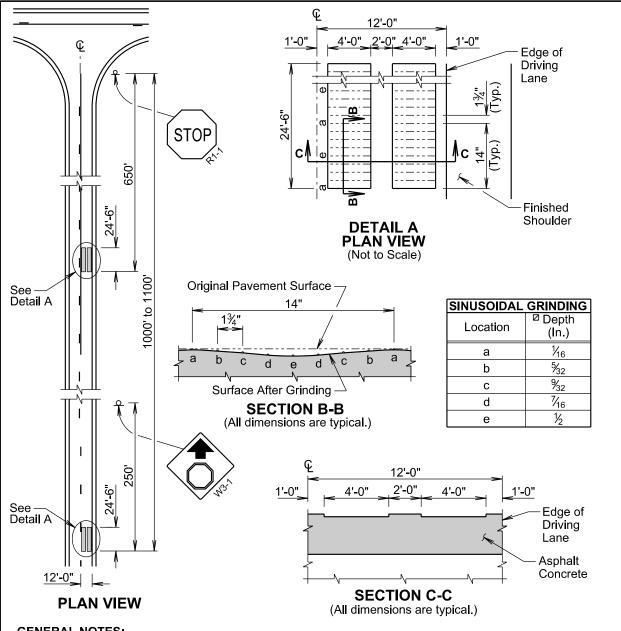

#### **GENERAL NOTES:**

Transverse rumble strips will be constructed by grinding continuous sinusoidal indentations in the asphalt concrete pavement as approved by the Engineer. The transverse rumble strips will receive a flush seal or fog seal as specified in the plans.

 $\square$  The sinusoidal transverse rumble strips construction grinding tolerance will be  $\pm \frac{1}{16}$  inch.

Measurement of the sinusoidal transverse rumble strips will be to the nearest square foot. Payment for constructing the sinusoidal transverse rumble strips will be at the contract unit price per square foot for "Grind Sinusoidal Transverse Rumble Strip in Asphalt Concrete Pavement".

January 22, 2021

|                               | S<br>D<br>D | SINUSOIDAL TRANSVERSE RUMBLE STRIP IN ASPHALT CONCRETE HIGHWAY | PLATE NUMBER<br>320.46 |
|-------------------------------|-------------|----------------------------------------------------------------|------------------------|
| Published Date: 2nd Qtr. 2022 | 0<br>T      | ADJACENT TO STOP CONTROLLED INTERSECTION                       | Sheet I of I           |