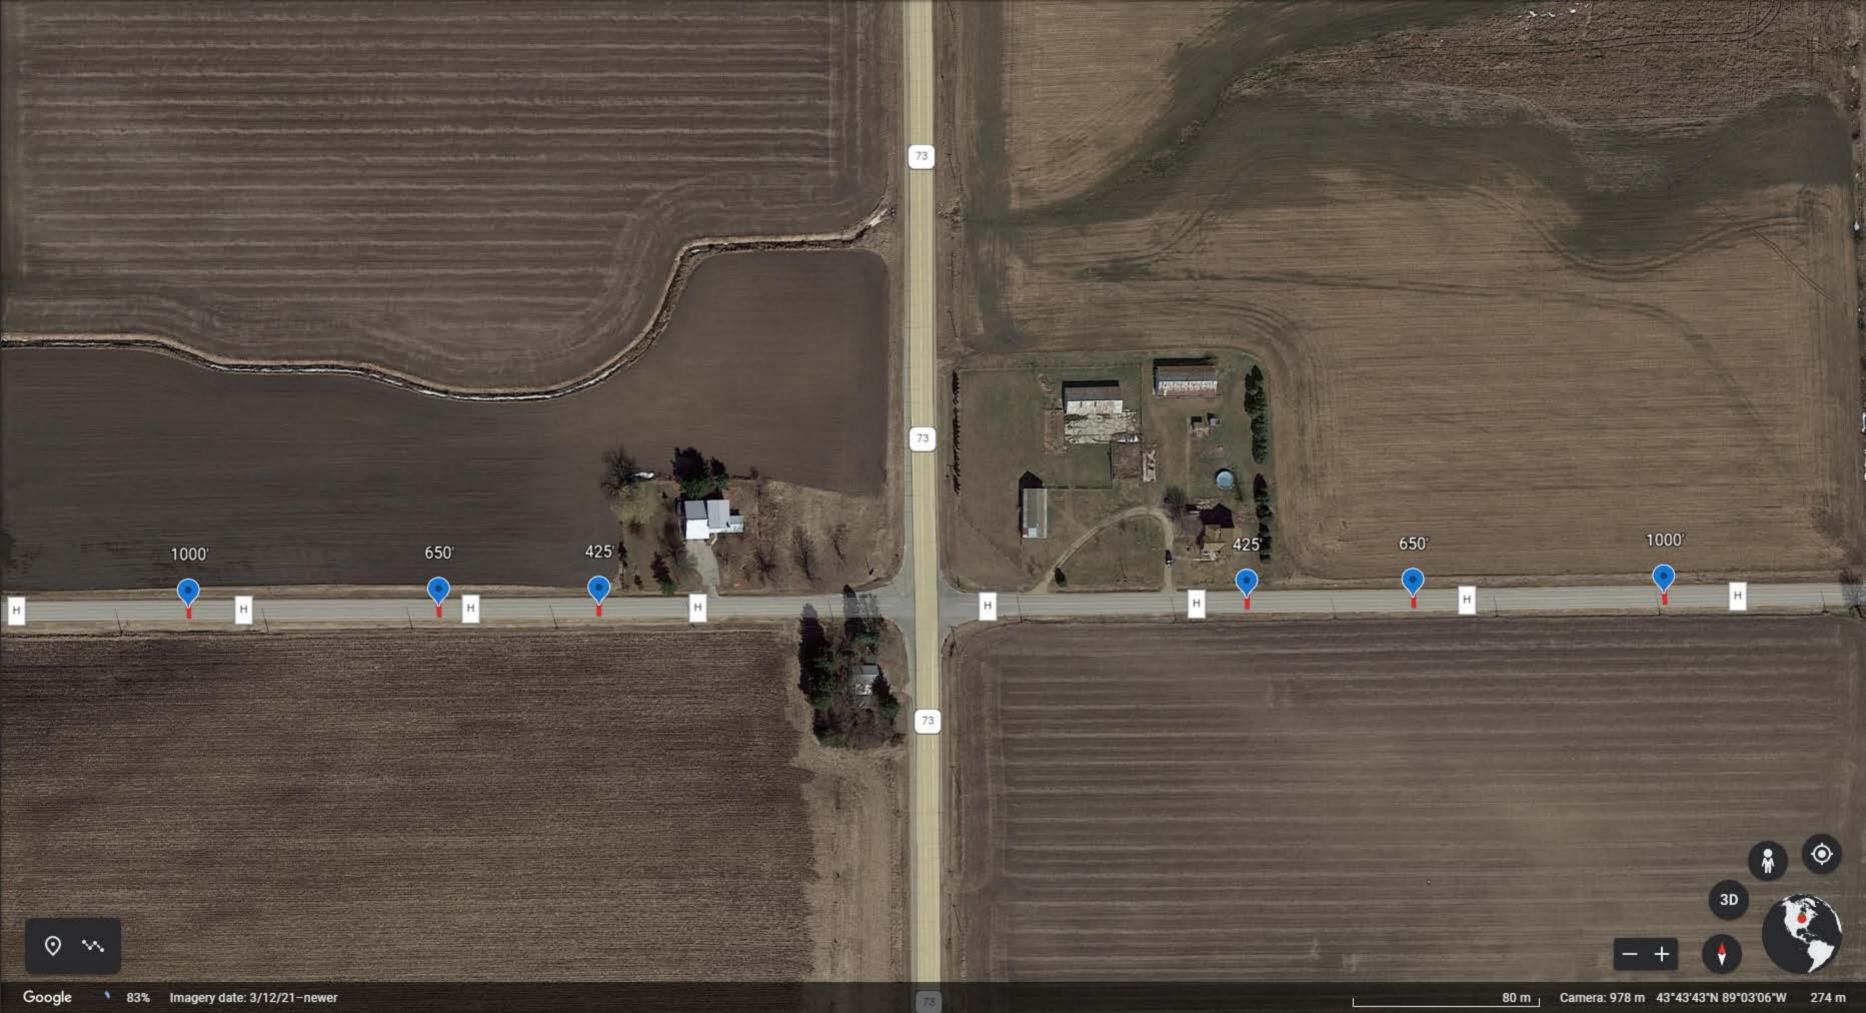

#### **GENERAL NOTES:**

Transverse rumble strips will be constructed by grinding continuous sinusoidal indentations in the asphalt concrete pavement as approved by the Engineer. The transverse rumble strips will receive a flush seal or fog seal as specified in the plans.

 $\square$  The sinusoidal transverse rumble strips construction grinding tolerance will be  $\pm \frac{1}{16}$  inch.

Measurement of the sinusoidal transverse rumble strips will be to the nearest square foot. Payment for constructing the sinusoidal transverse rumble strips will be at the contract unit price per square foot for "Grind Sinusoidal Transverse Rumble Strip in Asphalt Concrete Pavement".

January 22, 2021

|                               | S<br>D<br>D | SINUSOIDAL TRANSVERSE RUMBLE STRIP IN ASPHALT CONCRETE HIGHWAY | PLATE NUMBER<br>320.46 |
|-------------------------------|-------------|----------------------------------------------------------------|------------------------|
| Published Date: 2nd Qtr. 2022 | 0<br>T      | ADJACENT TO STOP CONTROLLED INTERSECTION                       | Sheet I of I           |