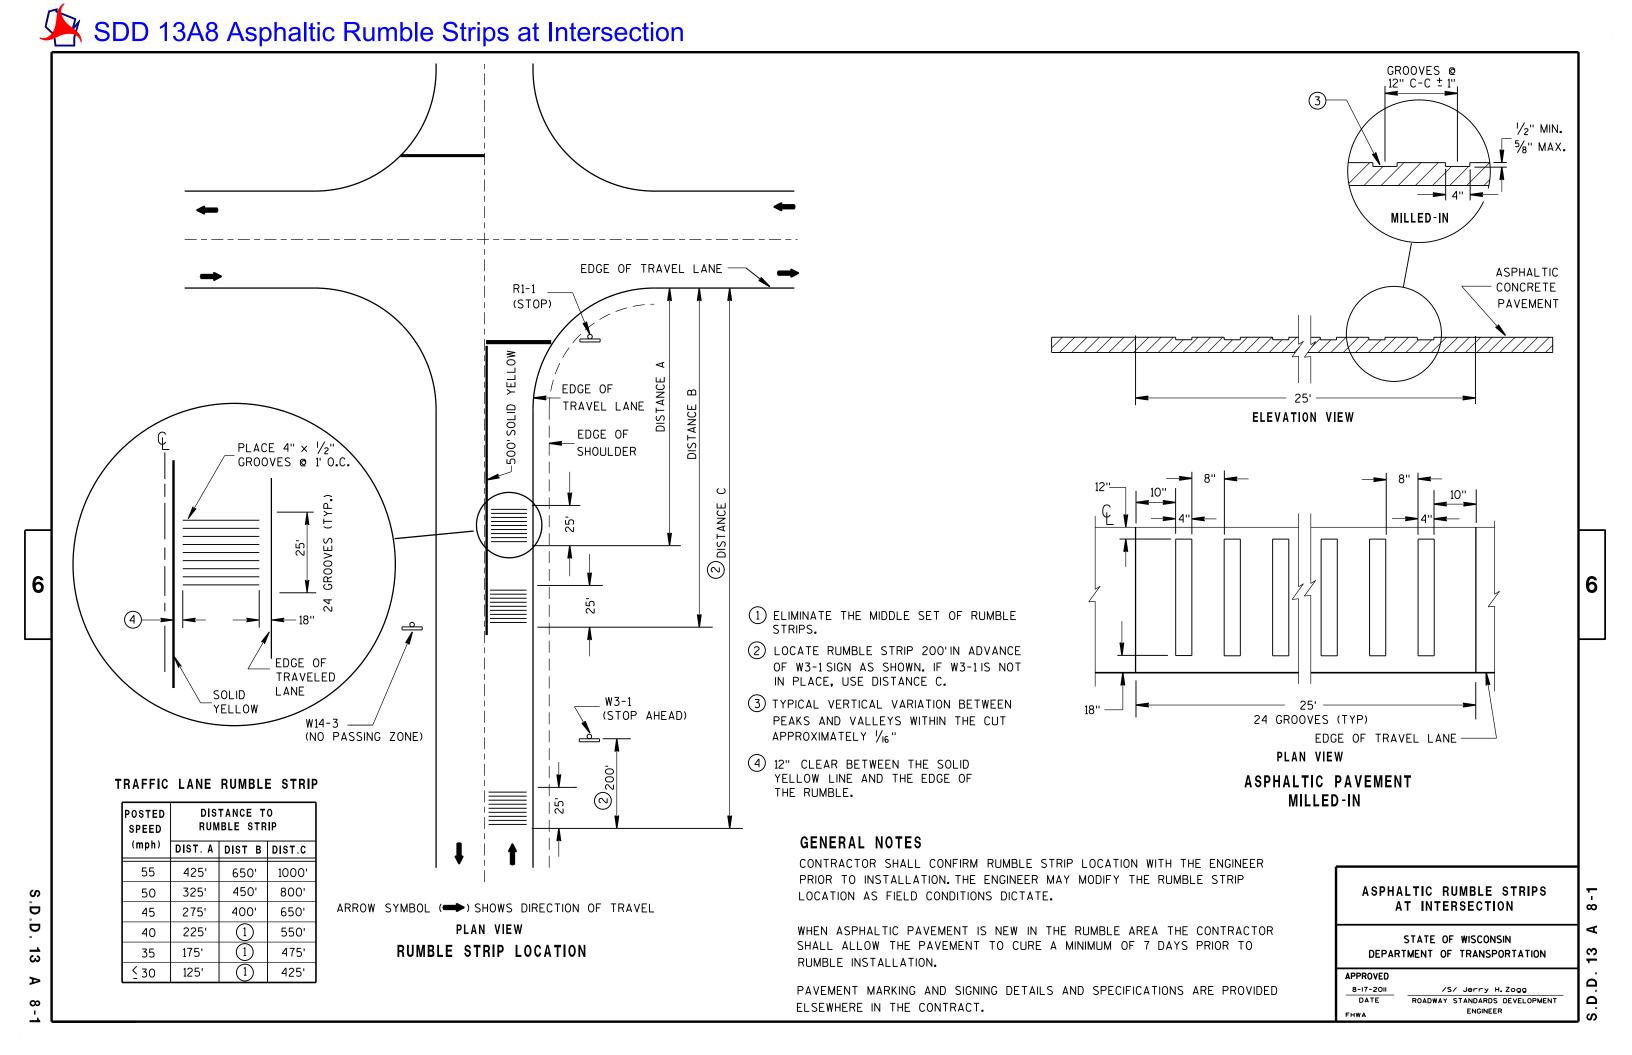

#### **GENERAL NOTES:**

Transverse rumble strips will be constructed by grinding continuous sinusoidal indentations in the asphalt concrete pavement as approved by the Engineer. The transverse rumble strips will receive a flush seal or fog seal as specified in the plans.

 $\square$  The sinusoidal transverse rumble strips construction grinding tolerance will be  $\pm \frac{1}{16}$  inch.

Measurement of the sinusoidal transverse rumble strips will be to the nearest square foot. Payment for constructing the sinusoidal transverse rumble strips will be at the contract unit price per square foot for "Grind Sinusoidal Transverse Rumble Strip in Asphalt Concrete Pavement".

January 22, 2021

|                               | S<br>D<br>D | SINUSOIDAL TRANSVERSE RUMBLE STRIP IN ASPHALT CONCRETE HIGHWAY | PLATE NUMBER<br>320.46 |
|-------------------------------|-------------|----------------------------------------------------------------|------------------------|
| Published Date: 2nd Qtr. 2022 | 0<br>T      | ADJACENT TO STOP CONTROLLED INTERSECTION                       | Sheet I of I           |