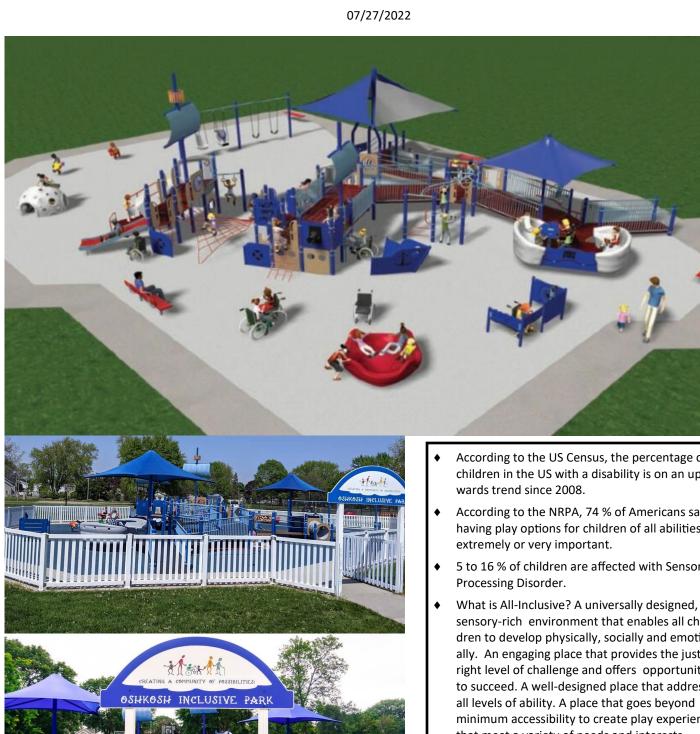

## All—Inclusive Playground Proposal

City Administrator Sara Rutkowski on behalf of City of Berlin Common Council

- According to the US Census, the percentage of children in the US with a disability is on an up-
- According to the NRPA, 74 % of Americans say having play options for children of all abilities is
- 5 to 16 % of children are affected with Sensory
- sensory-rich environment that enables all children to develop physically, socially and emotionally. An engaging place that provides the justright level of challenge and offers opportunities to succeed. A well-designed place that addresses all levels of ability. A place that goes beyond minimum accessibility to create play experiences that meet a variety of needs and interests.
- Investing in an all-inclusive playground can be a strategic boost for any community. Playgrounds that truly welcome everyone will attract countless visitors to any area.
- Berlin Council would be happy to partner on this project to provide this amazing resource to our communities.