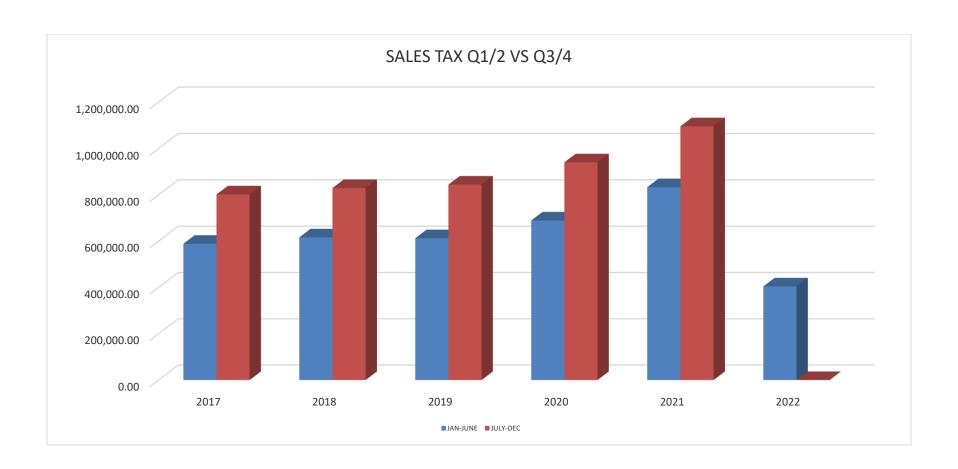

## TREASURER'S MONTHLY REPORT

- Tax Collection Update Treasurer Jess McLean stated that the lottery credit will be distributed in April to all municipalities. McLean has contacted other counties and Transcendent for in rem and Real Property Lister (RPL) training. Discussion held on RPL issues since August of 2021. This will be further reviewed next week with County Administrator Cathy Schmit and Planning and Zoning Director Matt Kirkman.
- February Financial Reports no questions or discussion from the Committee
- Sales Tax Update Treasurer Jess McLean stated that the sales tax figures are up for last month

# GREEN LAKE COUNTY OFFICE OF THE COUNTY TREASURER

Jessica McLean Office: 920-294-4018 Treasurer and Real Property Lister FAX: 920-294-4009

April 21, 2022

Memo to Finance Committee:

The March sales tax deposit was \$109,740.25. This is an 8.32% increase over the March 2021 amount.