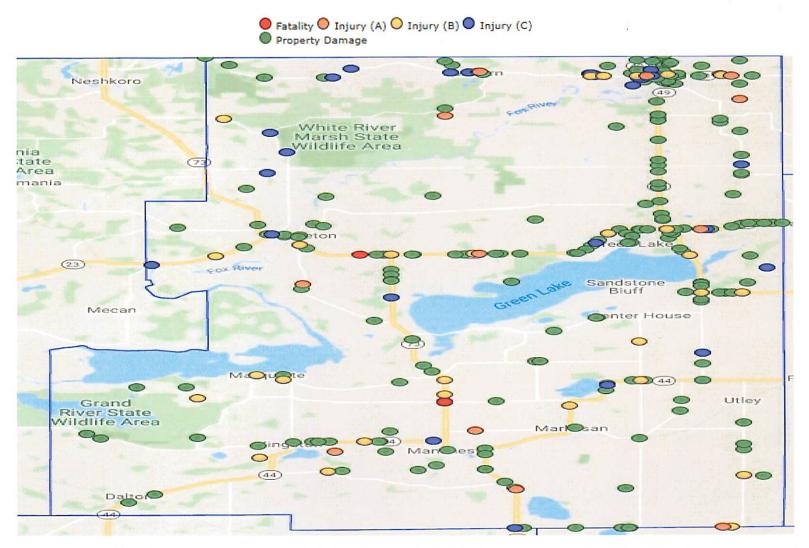

7       | 32       |
| Mackford     | 86       | 119      |
| Manchester   | 103      | 175      |
| Marquette    | 70       | 89       |
| Princeton    | 102      | 181      |
| St. Marie    | 14       | 16       |
| Seneca       | 68       | 49       |
| City/Village |          |          |
| Berlin       | 89       | 81       |
| Green Lake   | 10       | 16       |
| Markesan     | 11       | 11       |
| Princeton    | 40       | 47       |
| Kingston     | 8        | 15       |
| Marquette    | 0        | 1        |
| Lakes/Rivers |          |          |
| Big Green    | 35       | 20       |
| Little Green |          |          |
| Puckaway     |          |          |
| Fox          |          |          |
| Total        | 1439     | 2036     |



## 2021 Crashes Green Lake County



There were 219 total crashes reported resulting in 3 fatalities and 50 injuries. Approximately 74 of these were deer crashes.

## Green Lake County Sheriff's Office Uniform Crime Reporting (UCR/IBR) Related Juvenile Arrests

| Criminal Arrests Juvenile (UCR)     | 2020 | 2021 |
|-------------------------------------|------|------|
| Murder/Manslaughter                 |      |      |
| Sexual Assaults, Rape, Sex Offenses |      | 1    |
| Assault/DC                          |      | 2    |
| Burglary/Robbery                    |      |      |
| Theft                               |      | 1    |
| Motor Vehicle Theft                 |      |      |
| Vandalism                           | 4    | 3    |
| Controlled Substances               | 2    | 2    |
| Family Offense