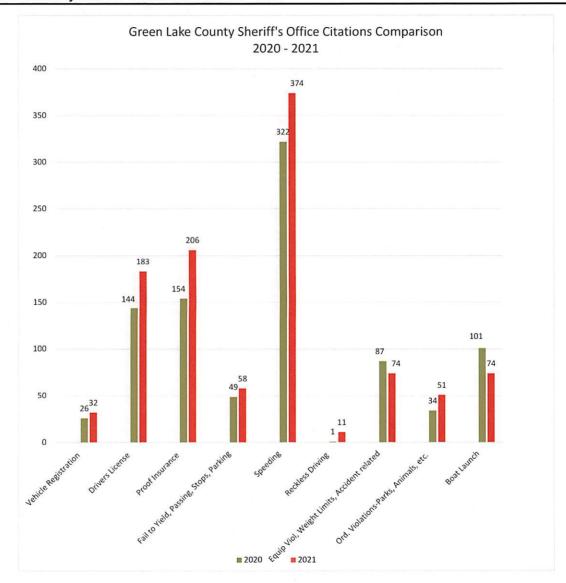

| 22        |
| Mackford     | 47        | 68        |
| Manchester   | 59        | 76        |
| Marquette    | 37        | 57        |
| Princeton    | 84        | 96        |
| St. Marie    | 16        | 16        |
| Seneca       | 49        | 45        |
| City/Village |           |           |
| Berlin       | 48        | 51        |
| Green Lake   | 14        | 16        |
| Markesan     | 2         | 5         |
| Princeton    | 17        | 16        |
| Kingston     | 8         | 10        |
| Marquette    | 2         | 7         |
| Lakes/Rivers |           |           |
| Big Green    | 13        | 11        |
| Little Green |           |           |
| Puckaway     |           |           |
| Fox          |           |           |
| Total        | 1059      | 1201      |



## Green Lake County Sheriff's Office Warnings 2020 - 2021

|                       | 2020     | 2021     |
|-----------------------|----------|----------|
| TYPE                  | Warnings | Warnings |
| Vehicle               |          |          |
| Registration          | 171      | 219      |
| Drivers License       | 22       | 35       |
| Proof Insurance       | 109      | 101      |
| Fail to Yield, Passin | 88       | 131      |
| Speeding              | 713      | 1,072    |
| Equip Viol, Weight    | 163      | 341      |
| Trespassing           | 1        | 0        |
| Ord. Violations-Par   | 1        | 1        |
| DNR                   | 35       | 18       |
| Other                 | 136      | 118      |
| Total                 | 1439     | 2036     |

|              |