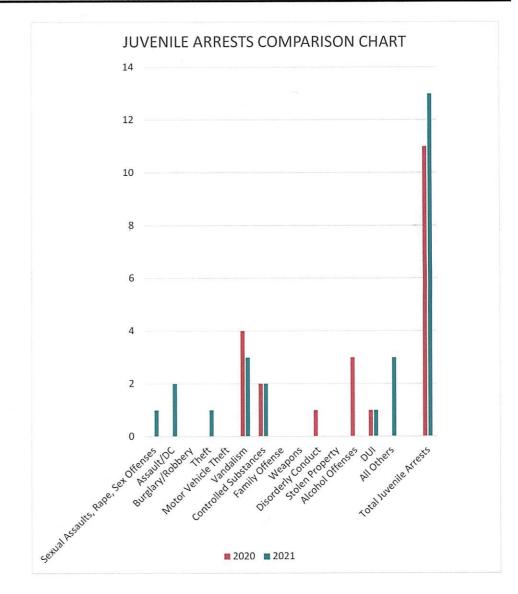

saults, Rape, Sex Offenses |      | 1    |
| Assault/DC                          |      | 2    |
| Burglary/Robbery                    |      |      |
| Theft                               |      | 1    |
| Motor Vehicle Theft                 |      |      |
| Vandalism                           | 4    | 3    |
| Controlled Substances               | 2    | 2    |
| Family Offense                      |      |      |
| Weapons                             |      |      |
| Disorderly Conduct                  | 1    |      |
| Stolen Property                     |      |      |
| Alcohol Offenses                    | 3    |      |
| DUI                                 | 1    | 1    |
| All Others                          |      | 3    |
| Total Juvenile Arrests              | 11   | 13   |



## Green Lake County Sheriff's Office Uniform Crime Reporting (UCR/IBR) Related Adult Arrests

| Criminal Arrests Adult (UCR)        | 2020 | 2021 |
|-------------------------------------|------|------|
| Murder/Manslaughter                 | - 9  |      |
| Sexual Assaults, Rape, Sex Offenses | 18   | 17   |
| Assault/DC                          | 14   | 22   |
| Burglary/Robbery                    | 2    | 1    |
| Theft                               | 4    | 1    |
| Motor Vehicle Theft                 | 1    | 1    |
| Vandalism                           | 3    | 3    |
| Controlled Substances               | 47   | 41   |
| Family Offense                      | 4    | 0    |
| Weapons                             | 4    | 3    |
| Fraud/Forgery                       | 4    | 1    |
|