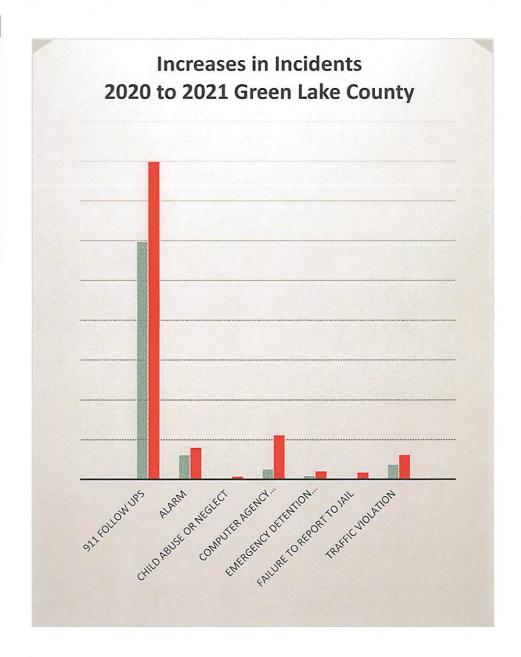

| 28   |
| Warrant Pick Up Out of County | 2    | 4    |
| Weapon Offense                | 2    | 4    |
| Welfare Check                 | 91   | 87   |
| Total                         | 3395 | 3673 |

| Increases in Incidents           |      |      |  |
|----------------------------------|------|------|--|
| Nature of Incident               | 2020 | 2021 |  |
| 911 Follow ups                   | 598  | 799  |  |
| Alarm                            | 62   | 80   |  |
| Child Abuse or Neglect           | 1    | 8    |  |
| Computer Agency Assist/Forensics | 26   | 111  |  |
| Emergency Detention Involuntary  | 10   | 21   |  |
| Failure to Report to Jail        | 3    | 18   |  |
| Traffic Violation                | 38   | 62   |  |
|                                  | 738  | 1099 |  |



## Green Lake County Sheriff's Office Citations 2020 - 2021

|                                             | 2020      | 2021      |
|---------------------------------------------|-----------|-----------|
| TYPE                                        | CITATIONS | CITATIONS |
| Vehicle Registration                        | 26        | 32        |
| Drivers License                             | 144       | 183       |
| Proof Insurance                             | 154       | 206       |
| Fail to Yield, Passing, Stops, Parking      | 49        | 58        |
| Speeding                                    | 322       | 374       |
| Reckless Driving                            | 1         | 11        |
| Equip Viol, Weight Limits, Accident related | 87        | 74        |
| Ord. Violations