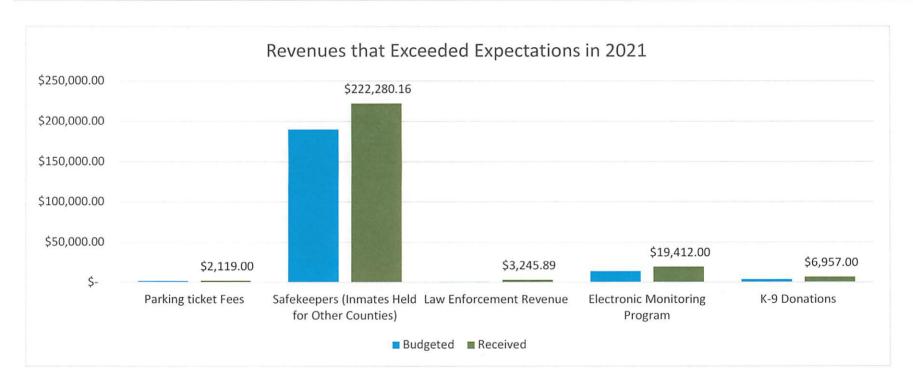

| Budgeted                   |         | Received   |
| Parking ticket Fees                           | \$                | 1,800.00                   | \$      | 2,119.00   |
| Safekeepers (Inmates Held for Other Counties) | \$                | 190,000.00                 | \$      | 222,280.16 |
| Law Enforcement Revenue                       | \$                | 860.00                     | \$      | 3,245.89   |
| Electronic Monitoring Program                 | \$                | 14,000.00                  | \$      | 19,412.00  |
| K-9 Donations                                 | \$                | 4,000.00                   | \$      | 6,957.00   |
|                                               | \$                | 210,660.00                 | \$      | 254,014.05 |



| Green Lake County Sheriff's Office Ca |      |      |
|---------------------------------------|------|------|
| Nature of Incident                    | 2020 | 2021 |
| 911 Follow up                         | 598  | 799  |
| Adult Transport                       | 125  | 138  |
| Agency Assistance, Mutual Aid         | 311  | 261  |
| Agency Assist Person Charged          | 52   | 50   |
| Alarm                                 | 62   | 80   |
| Alcohol Offense                       | 3    | 7    |
| Animal Noise                          | 4    | 2    |
| Animal Problem                        | 99   | 83   |
| Assault                               | 2    | 1    |
| Attempted Burglary                    | 0    | 1    |
| ATV Complaint                         | 2    | 0    |
| Bail Jumping