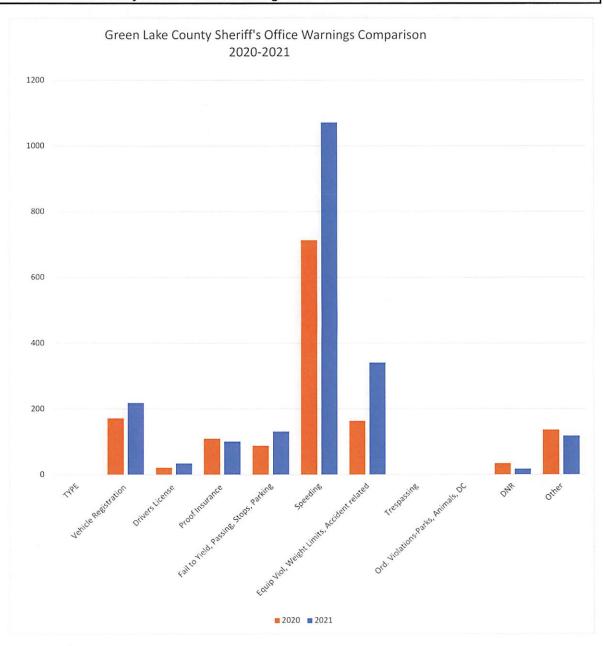

| 263      |
| Kingston     | 37       | 32       |
| Mackford     | 86       | 119      |
| Manchester   | 103      | 175      |
| Marquette    | 70       | 89       |
| Princeton    | 102      | 181      |
| St. Marie    | 14       | 16       |
| Seneca       | 68       | 49       |
| City/Village |          |          |
| Berlin       | 89       | 81       |
| Green Lake   | 10       | 16       |
| Markesan     | 11       | 11       |
| Princeton    | 40       | 47       |
| Kingston     | 8        | 15       |
| Marquette    | 0        | 1        |
| Lakes/Rivers |          |          |
| Big Green    | 35       | 20       |
| Little Green |          |          |
| Puckaway     |          |          |
| Fox          |          |          |
| Total        | 1439     | 2036     |



## 2021 Crashes Green Lake County



There were 219 total crashes reported resulting in 3 fatalities and 50 injuries. Approximately 74 of these were deer crashes.

## Green Lake County Sheriff's Office Uniform Crime Reporting (UCR/IBR) Related Juvenile Arrests

| Criminal Arrests Juvenile (UCR)     | 2020 | 2021 |
|-------------------------------------|------|------|
| Murder/Manslaughter                 |      |      |
| Sexual Assaults, Rape, Sex Offenses |      | 1    |
| Assault/DC                          |      | 2    |
| Burglary/Robbery                    |      |      |
| Theft                               |      | 1    |
| Motor Vehicle Theft                 |      |      |
| Vandalism                           | 4    | 3    |
| Controlled Substances               | 2    | 2