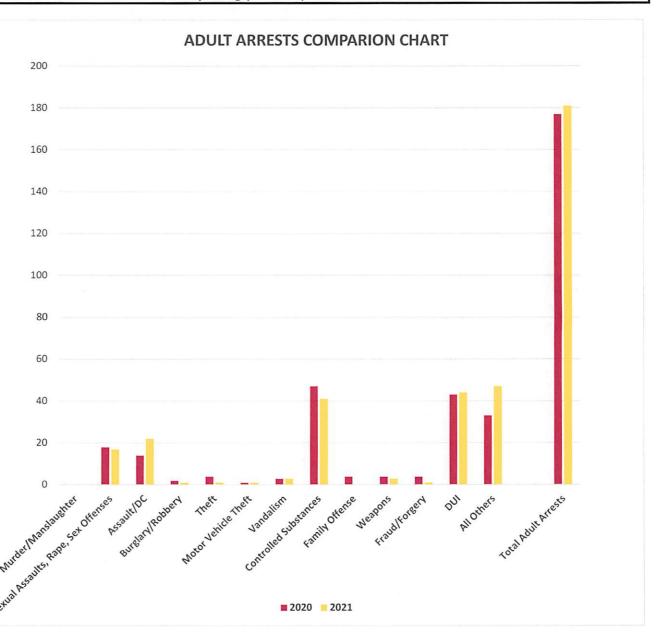

---------------------------|------|------|
| Murder/Manslaughter                 | - 9  |      |
| Sexual Assaults, Rape, Sex Offenses | 18   | 17   |
| Assault/DC                          | 14   | 22   |
| Burglary/Robbery                    | 2    | 1    |
| Theft                               | 4    | 1    |
| Motor Vehicle Theft                 | 1    | 1    |
| Vandalism                           | 3    | 3    |
| Controlled Substances               | 47   | 41   |
| Family Offense                      | 4    | 0    |
| Weapons                             | 4    | 3    |
| Fraud/Forgery                       | 4    | 1    |
| DUI                                 | 43   | 44   |
| All Others                          | 33   | 47   |
| Total Adult Arrests                 | 177  | 181  |



## **Green Lake County Sheriff's Office Correctional Facility Administration 2021**



## **Correctional Facility Statistics**

| Average Daily Population                   | 61           |
|--------------------------------------------|--------------|
| Total Bookings: Male                       | 46           |
| Female                                     | 14           |
| Total Meals Served                         | 4864         |
| Income - Inmates Housed for Brown County   | \$25,198.00  |
| Income - Inmates Housed for Calumet County | \$135,536.00 |
| Income – Electronic Monitoring Program     | \$19,110.00  |

## **Green Lake County Correctional Facility Bookings**

| Bookings                                                    |      |      |
|-------------------------------------