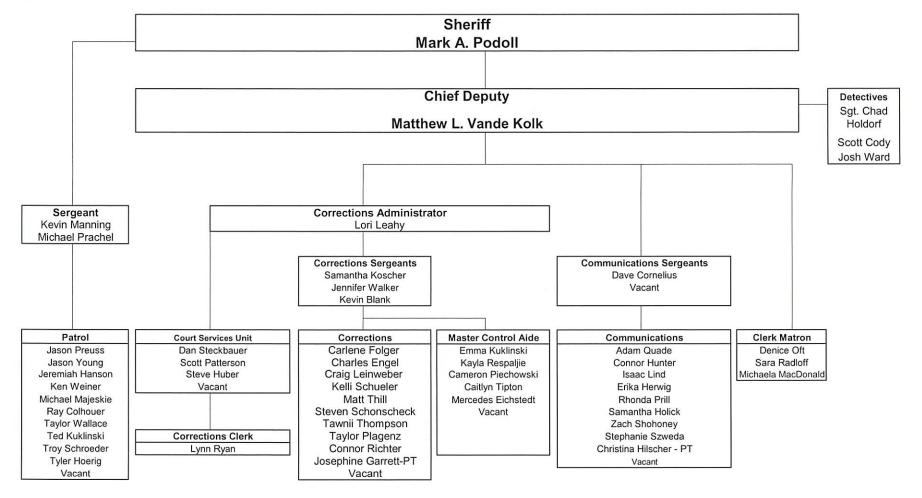

ed the Green Lake County Emergency Response Plan with Emergency Support functions. Director updated Green Lake County Strategic Plan.

Director was notified of 105 Severe Weather statements, 5 Severe Thunderstorm Watches, 7 Severe Thunderstorm Warnings and 3 Tornado Watches that affected Green Lake County. Director was notified of 1 small Hazardous Materials spills, through the state reporting system, which occurred in Green Lake County.



Director giving presentation on his duties and experiences as Green Lake County Emergency Management Director and safety tips to All Saints School on November 17, 2021.

Director is on call 24 hours a day 7 days a week.

Gary V. Podoll, Director

Day V. Postall

Green Lake County Emergency Management





## **GREEN LAKE COUNTY SHERIFF'S OFFICE 2021**



## **Sheriff's Office Administration 2021**

Sheriff Mark A. Podoll (left) and Chief Deputy Matthew Vande Kolk (right)





The Green Lake County Sheriff's Office is a proactive public service agency dedicated to excellence through quality customer service. We shall ensure quality service for everyone by way of our responsiveness and accountability. We shall maintain a quality of professionalism through training and development of our staff. We are committed to serving and working together with the community, in a problem-solving partnership, to prevent crime, enforce laws, and resolve conflicts, thereby improving the quality of life for all citizens.



Tess is jumping into a new year!



Sheriff had
a special
birthday.
It's not
every year
you turn
your badge
number!

## New Year, New L