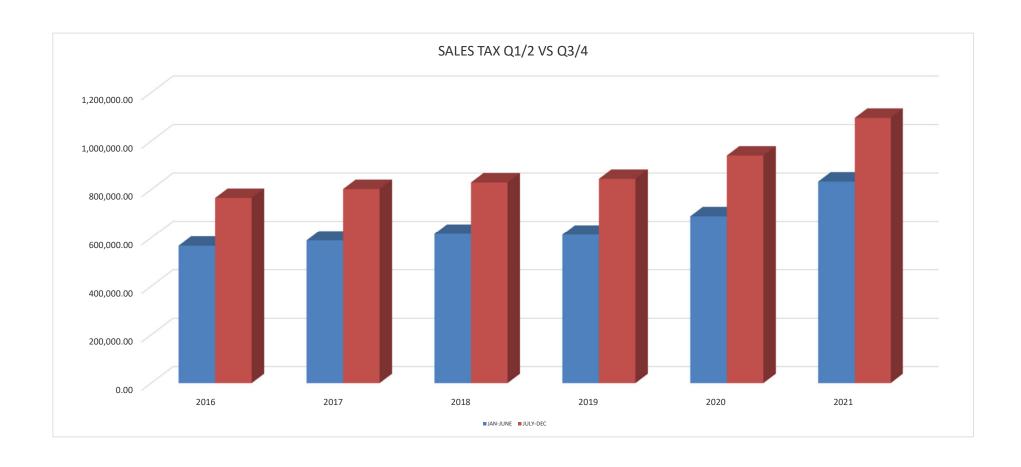

#### TREASURER'S MONTHLY REPORT

- Tax Collection Update Treasurer Amanda Toney stated that her office has collected 2.2 million in taxes so far. Many people are paying in person again this year. Also many questions regarding tax bills due to the county levy increase, school district increases, reevaluations, etc.
- November Financial Reports no updates to written report
- Sales Tax Update Treasurer Amanda Toney stated that the December sales tax is \$169,000.

Toney also informed the committee that she has resigned her position as County Treasurer. Her last day is January 31, 2022.

### GREEN LAKE COUNTY OFFICE OF THE COUNTY TREASURER

Amanda R. Toney Office: 920-294-4018 Treasurer and Real Property Lister FAX: 920-299-5064

January 20, 2022

Memo to Finance Committee:

The December sales tax deposit was \$169,786.68. We finished the year 18.08% ahead in sales tax dollars compared to 2020.