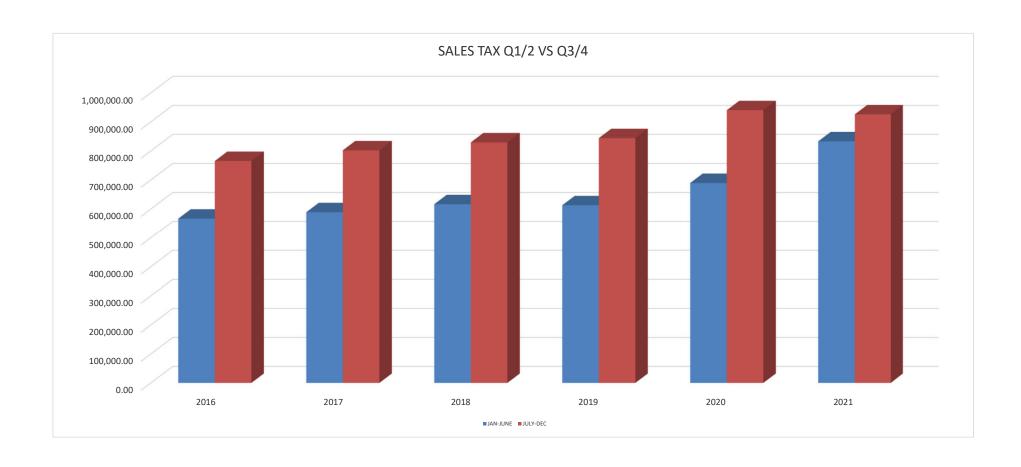

## GREEN LAKE COUNTY OFFICE OF THE COUNTY TREASURER

Amanda R. Toney Office: 920-294-4018 Treasurer and Real Property Lister FAX: 920-299-5064

December 16, 2021

Memo to Finance Committee:

The November sales tax deposit was \$163,382.51. At this point in the year, we are ahead in sales tax dollars by 18% compared to this time last year.