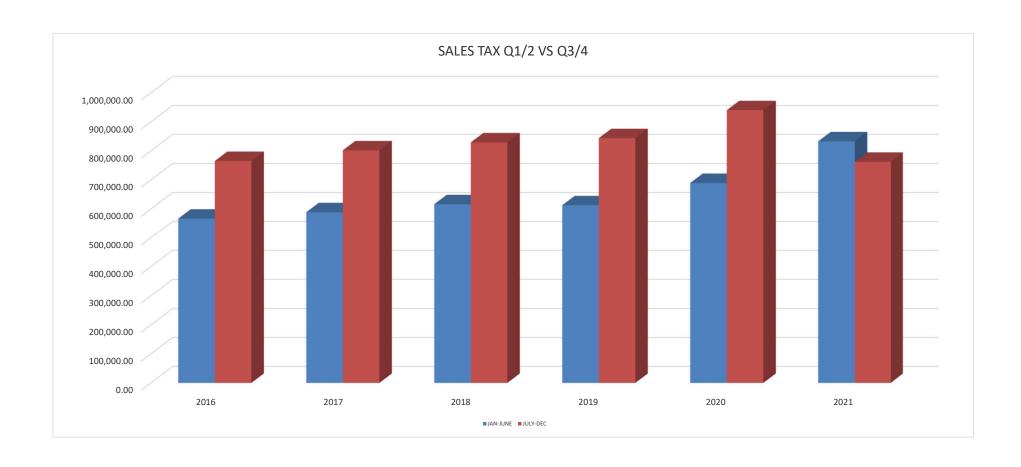

#### TREASURER'S MONTHLY REPORT

- Tax Collection Update Treasurer Amanda Toney had no update on tax collection from her written report.
- September Financial Reports Treasurer Amanda Toney stated she has reinvested a sales tax CD.
- Sales Tax Update Treasurer Amanda Toney stated the sales tax fund is doing extremely well and is up over 17% over last year.

## GREEN LAKE COUNTY OFFICE OF THE COUNTY TREASURER

Amanda R. Toney Office: 920-294-4018 Treasurer and Real Property Lister FAX: 920-299-5064

November 18, 2021

Memo to Finance Committee:

The October sales tax deposit was \$185,341.04. At this point in the year, we are ahead in sales tax dollars by 17.82% compared to this time last year.