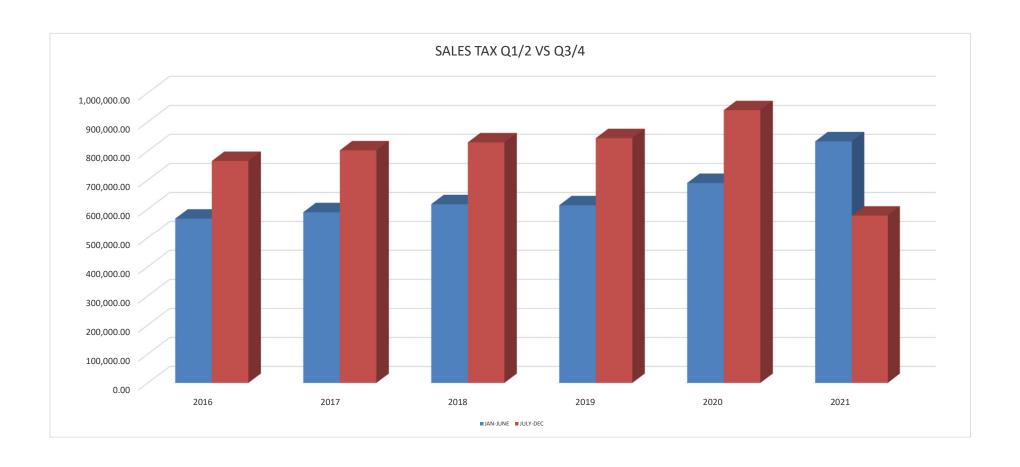

### GREEN LAKE COUNTY OFFICE OF THE COUNTY TREASURER

Amanda R. Toney Office: 920-294-4018 Treasurer and Real Property Lister FAX: 920-299-5064

October 20, 2021

Memo to Finance Committee:

The September sales tax deposit was \$186,737.85. At this point in the year, we are ahead in sales tax dollars by 18.44% compared to this time last year.