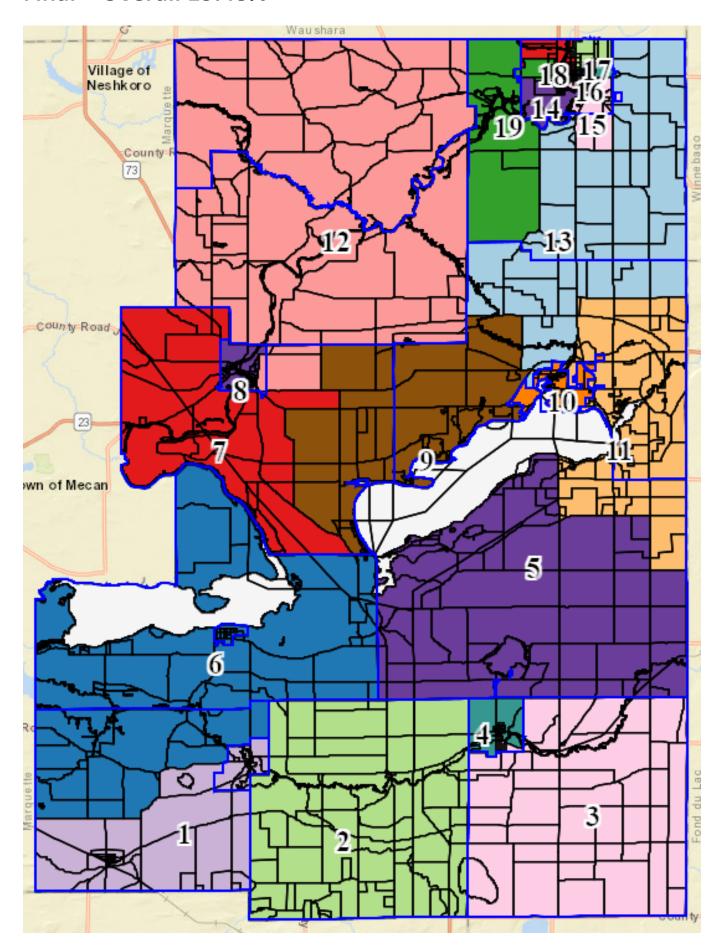

Final – Overall 15.48%

| Color       | District ▼ | Population • | Deviation▼ | % Deviation ▼ |
|-------------|------------|--------------|------------|---------------|
| *           | 1          | 1,017        | 16         | 1.60%         |
| <b>~</b>    | 2          | 1,057        | 56         | 5.59%         |
| >           | 3          | 942          | -59        | -5.89%        |
| <b>~</b>    | 4          | 930          | -71        | -7.09%        |
| *           | 5          | 996          | -5         | -0.50%        |
| <b>~</b>    | 6          | 1,038        | 37         | 3.70%         |
| <b>&gt;</b> | 7          | 998          | -3         | -0.30%        |
| >           | 8          | 1,022        | 21         | 2.10%         |
| <b>~</b>    | 9          | 1,042        | 41         | 4.10%         |
| <b>~</b>    | 10         | 1,001        | 0          | 0.00%         |
| <b>~</b>    | 11         | 1,085        | 84         | 8.39%         |
| *           | 12         | 1,048        | 47         | 4.70%         |
| >           | 13         | 1,043        | 42         | 4.20%         |
| >           | 14         | 947          | -54        | -5.39%        |
| *           | 15         | 968          | -33        | -3.30%        |
| *           | 16         | 969          | -32        | -3.20%        |
| *           | 17         | 954          | -47        | -4.70%        |
| <b>&gt;</b> | 18         | 938          | -63        | -6.29%        |
| *           | 19         | 1,021        | 20         | 2.00%         |