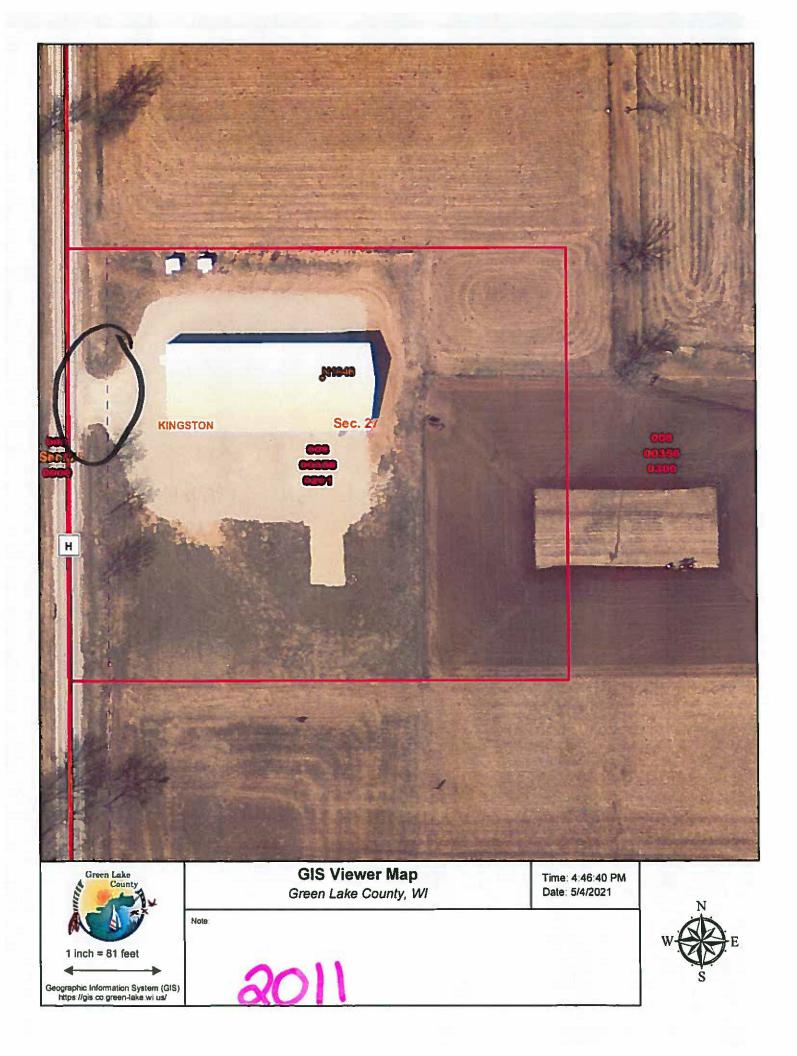

#### **OWNERS/APPLICANTS: William Beechy**

REQUEST: Variance for Extra Driveway due to heavy horse traffic

LOCATION: CTH H – Auction Produce Center

ADDITIONAL INFORMATIION: This property has had illegal driveways that dates back to 2014-2015. The GIS Map shows: one legal driveway in 2011; one illegal driveway in 2015; another illegal driveway in 2020 (installed 2019). They have had many verbal and written warnings from the Highway Department

Jason + Barry Stopped and talked to inferson about Removing Driveways 5-17-19 AFte No Action we Put my Business card And note on Door window 8-1-19

The Note Says Fire # N1046 To whom it may concern

We the Green Lake Co Highway Papartment were here around 3 Week ago about having only 2 Drive way access, and it was not taken care of as of yet. IF not taken core of soon we will be issueing a nonconforming Fee of \$1300 for Drive way and we will have to come Senove them at owners etfence. your capperation would BE greatly Affrected

Jason

Toutenit my Cororn the The Gran Ante or Had ころをおい またかいのないないないない Sit Copperation would be growy Appressed Jasa Amits

Heavy horse traffic Along dotted lines, makes horses very uneasy to whit in front of drive with tractors and Box trucks pulling right in towards them proposed New drive way would elimanate that. ing 1.We Burlo Property Auction North legal driveway V ĮD 181 FX (100gal Drive way . > ~ 100' 1 NID46 Cty Hwy H illegal drive we want to file Varience to see could be legalized if this

#### 2/2/2021 Tuesday

I received you application for permit form today 2/2/2021 and I see here that you put in for a driveway variance to try to get the illegal driveway to the north of your property passed but you have 2 driveways that are in illegal and nonconforming. With two driveways needing to get removed or variance it would be \$400 a piece so \$800 total, we would only want to bring it up to the Board once and done, if possible. So there for I will not send in your request, or your \$400 dollar check, till I get the other check for \$400 for the other driveway to the south of your property. I have also attached GIS viewer Map and will highlight the illegal driveways. I will wait for your reply. Thanks Jason Franke Green Lake County Highway Department [Superintendent] any question's fell free to give me a call 1.920.294.4063