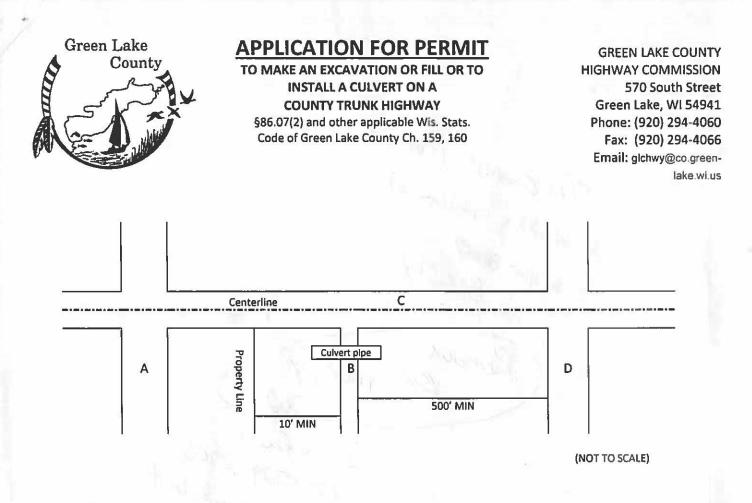

## **APPLICATION FOR PERMIT**

TO MAKE AN EXCAVATION OR FILL OR TO INSTALL A CULVERT ON A COUNTY TRUNK HIGHWAY §86.07(2) and other applicable Wis. Stats. Code of Green Lake County Ch. 159, 160 GREEN LAKE COUNTY HIGHWAY COMMISSION 570 South Street Green Lake, WI 54941 Phone: (920) 294-4060 Fax: (920) 294-4066 Email: glchwy@co.greenlake.wi.us

Permit No. 21 -2962-03

Before the County Highway Commission takes any action on this application an investigation and field inspection will be made by a representative of the Commission in company with the applicant.

- A: Nearest intersection or driveway
- **B:** Driveway
- C: County Highway
- D: Nearest intersection or driveway

#### **Provisions and Restrictions**

- Applicant is responsible for installation and maintenance of driveway and/or culverts, including keeping culvert free of debris and other obstructions in order to provide proper drainage along the highway. Any expense incurred by the Green Lake County Highway Department due to lack of proper maintenance will be at the owner's expense. (i.e. thawing of culvert pipe not cleaned, not structurally sound, obstruct by excessive snow pushed into ditch, etc.)
- 2. Culverts shall be corrugated metal pipe. Plastic and home-made culverts are not permitted.
- Apron end walls with flared ends are required. No concrete end walls or vertical retaining walls of any type or construction are permitted.
- 4. No concrete approaches or aprons shall be permitted within the highway right-of-way.
- 5. All driveways shall be constructed of solid load bearing material. The top surface of the driveway shall consist of at least six inches of gravel upon the traveled portion.
- 6. End slopes shall not be greater than a length to height grade ratio of 3:1. All slopes shall be seeded or covered with sod by the property owner.
- 7. Culverts shall be installed a minimum of 10 feet from property line.
- 8. Return Certificate of Compliance to Green Lake County Highway Department once work has been completed for final inspection.
- 9. Permit shall expire one year after the date of issuance.