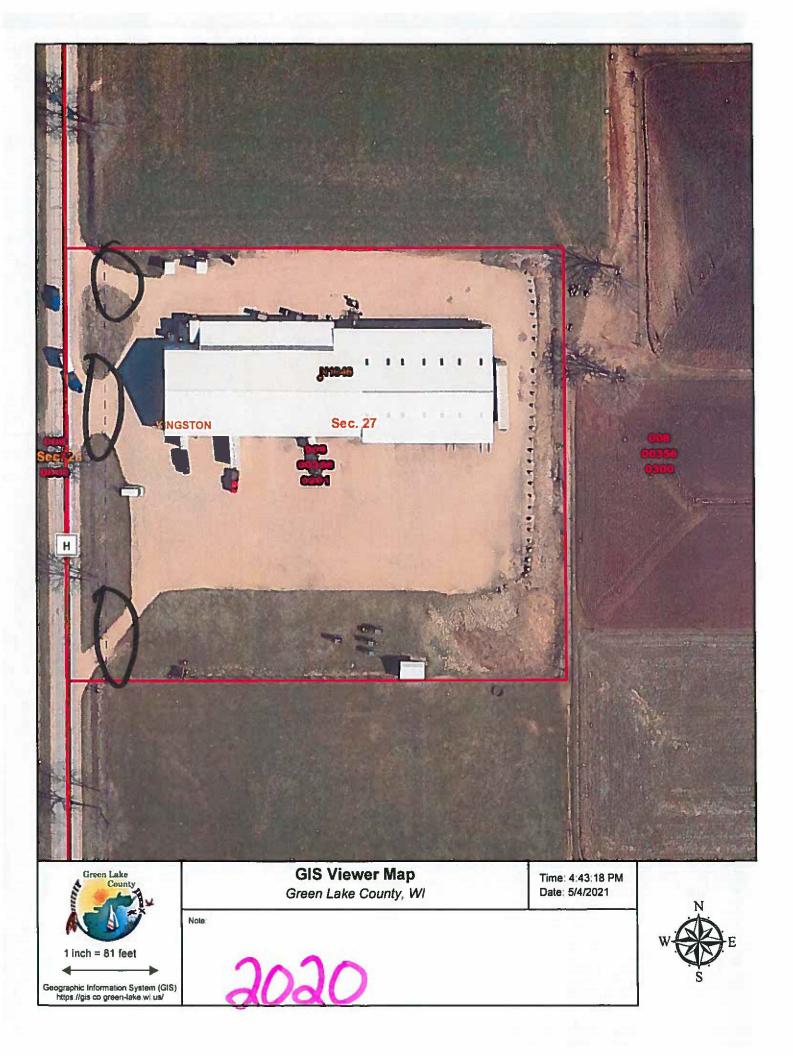

#### **OWNERS/APPLICANTS: William Beechy**

REQUEST: Variance for Extra Driveway due to heavy horse traffic

LOCATION: CTH H – Auction Produce Center

ADDITIONAL INFORMATIION: This property has had illegal driveways that dates back to 2014-2015. The GIS Map shows: one legal driveway in 2011; one illegal driveway in 2015; another illegal driveway in 2020 (installed 2019). They have had many verbal and written warnings from the Highway Department

#### STAFF COMMENTS:

(a) Unnecessary Hardship

As stated on Driveway Permit 21-2902-03 an extra driveway is needed for safety reasons because of a lot of horse traffic. Please note that one illegal driveway (south) has been removed on or around 03/30/2021

#### VARIANCE CONDITIONS

The legal driveway they have is 46 Ft wide with plenty of good clear vision. They have removed the south driveway. The north driveway is only 100 Ft away and does not meet the horizontal distance between access points of 500 FT per §159-16

Jason

Toutenit my Cororn the The Gran Ante or Had ころをおい またかいのないないないない Sit Copperation would be growy Appressed Jasa Amits

Heavy horse traffic Along dotted lines, makes horses very uneasy to whit in front of drive with tractors and Box trucks pulling right in towards them proposed New drive way would elimanate that. ing 1.We Burlo Property Auction North legal driveway V ĮD 181 FX (100gal Drive way . > ~ 100' 1 NID46 Cty Hwy H illegal drive we want to file Varience to see could be legalized if this