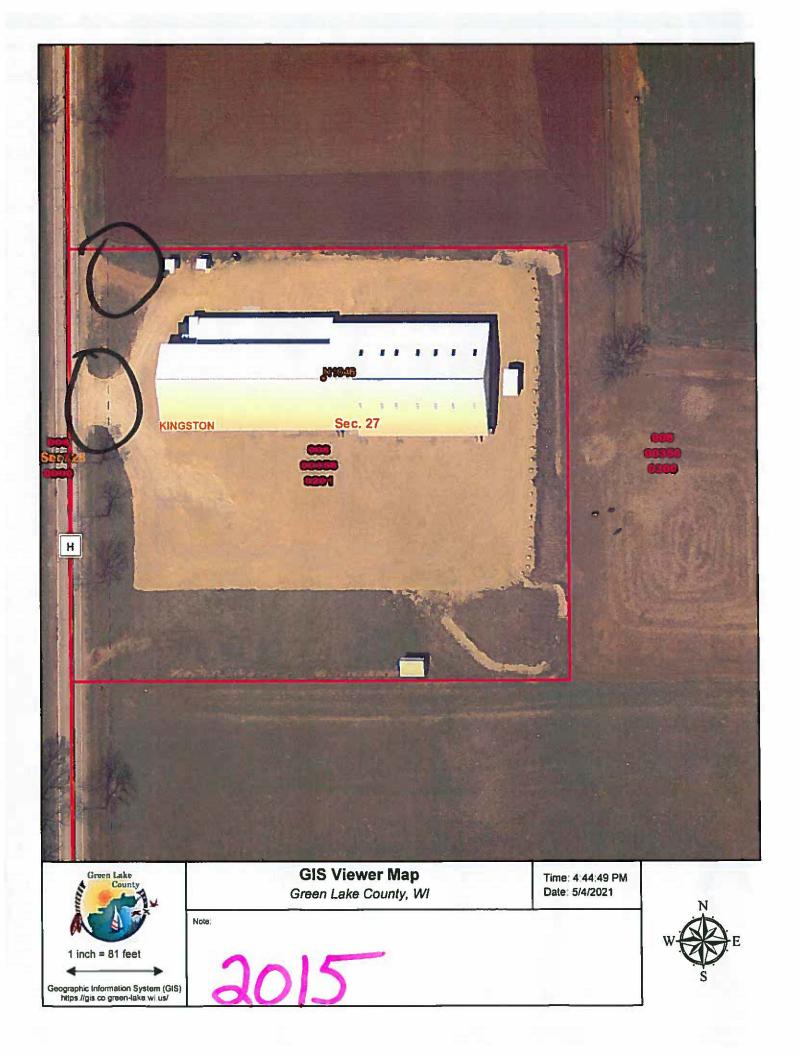

#### **OWNERS/APPLICANTS: William Beechy**

REQUEST: Variance for Extra Driveway due to heavy horse traffic

LOCATION: CTH H – Auction Produce Center

ADDITIONAL INFORMATIION: This property has had illegal driveways that dates back to 2014-2015. The GIS Map shows: one legal driveway in 2011; one illegal driveway in 2015; another illegal driveway in 2020 (installed 2019). They have had many verbal and written warnings from the Highway Department

Jason + Barry Stopped and talked to inferson about Removing Driveways 5-17-19 AFte No Action we Put my Business card And note on Door window 8-1-19

The Note Says Fire # N1046 To whom it may concern

We the Green Lake Co Highway Papartment were here around 3 Week ago about having only 2 Drive way access, and it was not taken care of as of yet. IF not taken core of soon we will be issueing a nonconforming Fee of \$1300 for Drive way and we will have to come Senove them at owners etfence. your capperation would BE greatly Affrected

Jason

Toutenit my Cororn the The Gran Ante or Had ころをおい またかいのないないないない Sit Copperation would be growy Appressed Jasa Amits

Heavy horse traffic Along dotted lines, makes horses very uneasy to whit in front of drive with tractors and Box trucks pulling right in towards them proposed New drive way would elimanate that. ing 1.We Burlo Property Auction North legal driveway V ĮD 181 FX (100gal Drive way . > ~ 100' 1 NID46 Cty Hwy H illegal drive we want to file Varience to see could be legalized if this

#### 2/2/2021 Tuesday

I received you application for permit form today 2/2/2021 and I see here that you put in for a driveway variance to try to get the illegal driveway to the north of your property passed but you have 2 driveways that are in illegal and nonconforming. With two driveways needing to get removed or variance it would be \$400 a piece so \$800 total, we would only want to bring it up to the Board once and done, if possible. So there for I will not send in your request, or your \$400 dollar check, till I get the other check for \$400 for the other driveway to the south of your property. I have also attached GIS viewer Map and will highlight the illegal driveways. I will wait for your reply. Thanks Jason Franke Green Lake County Highway Department [Superintendent] any question's fell free to give me a call 1.920.294.4063