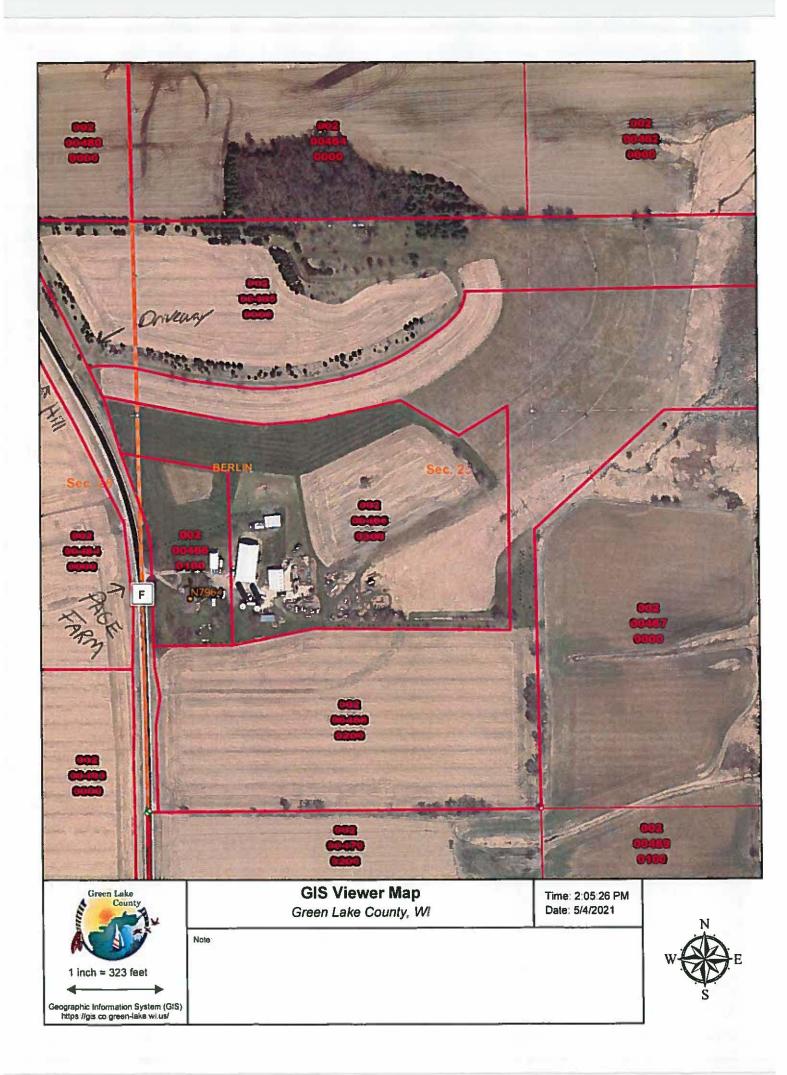

#### Green Lake County Highway Department Driveway Variance Permit Appeal

**OWNERS/APPLICANTS:** Brian Retzlaff

REQUEST: Variance for Wider Driveway

LOCATION: N8014 CTH F, Berlin, WI 54923

ADDITIONAL INFORMATION: Requesting a wider driveway for truck and tractor traffic to be able to turn to the north without crossing over into oncoming traffic.

**STAFF COMMENTS:** 

(a) Unnecessary Hardship

The hardship is when making a turn on the public highway going north bound with trucks and farm equipment. With the bad vision, they don't want the front end of the trucks or tractors to go into the south bound lane.

(b) The hardship is due to the adoption of this chapter for the reason of

- Not meeting the required clear vision of 645 Ft for residential and 809 Ft for commercial
- Driveway is 60 Ft wide (max can be 35 Ft wide)

- Driveway was put in before permit approval.
- (c) The variance is not contrary to public interest

The traveling public will be safer in this area with the wider driveway for the fact that the trucks and tractors will not have to turn into oncoming traffic, knowing there is a vision problem with previous driveway in the past

#### VARIANCE CONDITIONS

This is not a new driveway permit. The driveway was an existing driveway that was 34 Ft wide. The owner is changing the use of the land that the driveway is used for. Therefore, application for permit was submitted after the fact for an alteration to make it wider and safer for user and public.