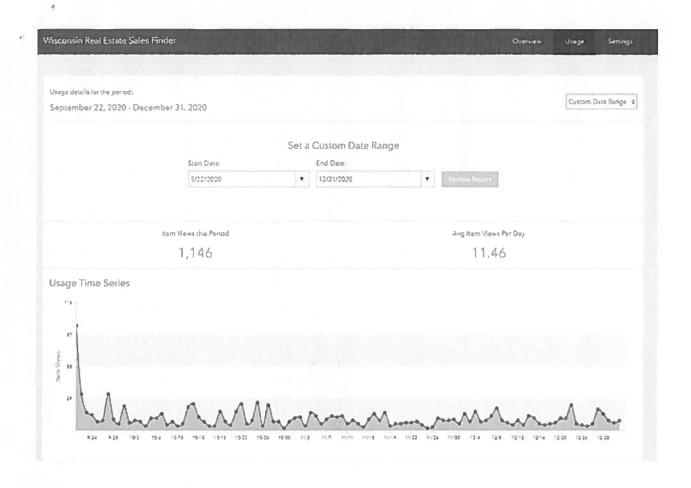

## Website Metrics

Discussion held regarding the ability to get metrics from Transcendent to find out how many people are using the website and other options such as text and email reminders. Amanda Toney stated the Treasurer's office would start using those options later this year.