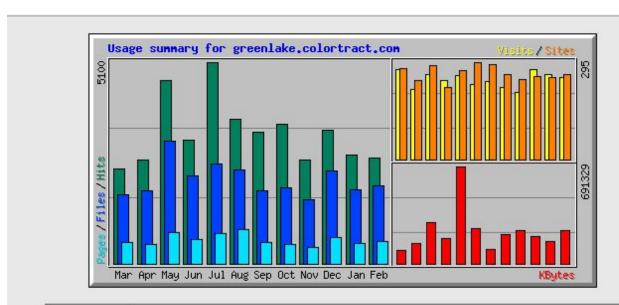

## Usage Statistics for greenlake.colortract.com (SSL, March 2020 - February 2021)

| Summary by Month |           |       |       |                |       |         |        |       |       |       |
|------------------|-----------|-------|-------|----------------|-------|---------|--------|-------|-------|-------|
| Month            | Daily Avg |       |       | Monthly Totals |       |         |        |       |       |       |
|                  | Hits      | Files | Pages | Visits         | Sites | KBytes  | Visits | Pages | Files | Hits  |
| Feb 2021         | 95        | 70    | 19    | 8              | 257   | 239033  | 248    | 555   | 1983  | 2680  |
| Jan 2021         | 88        | 60    | 16    | 8              | 249   | 161821  | 258    | 507   | 1875  | 2748  |
| Dec 2020         | 109       | 75    | 21    | 8              | 252   | 195036  | 272    | 658   | 2344  | 3389  |
| Nov 2020         | 87        | 54    | 13    | 6              | 241   | 239516  | 204    | 413   | 1632  | 2624  |
| Oct 2020         | 114       | 61    | 16    | 7              | 256   | 209080  | 218    | 499   | 1919  | 3537  |
| Sep 2020         | 110       | 61    | 17    | 7              | 288   | 104569  | 237    | 538   | 1852  | 3320  |
| Aug 2020         | 118       | 76    | 28    | 7              | 295   | 247998  | 227    | 870   | 2364  | 3659  |
| Jul 2020         | 164       | 81    | 24    | 8              | 270   | 691329  | 255    | 754   | 2526  | 5100  |
| Jun 2020         | 104       | 74    | 20    | 7              | 218   | 178252  | 239    | 604   | 2234  | 3125  |
| May 2020         | 149       | 99    | 25    | 8              | 283   | 289915  | 257    | 779   | 3099  | 4634  |
| Apr 2020         | 87        | 61    | 16    | 7              | 240   | 143366  | 212    | 487   | 1855  | 2619  |
| Mar 2020         | 77        | 56    | 17    | 8              | 276   | 94996   | 271    | 532   | 1753  | 2391  |
| Totals           |           |       |       |                |       | 2794911 | 2898   | 7196  | 25436 | 39826 |