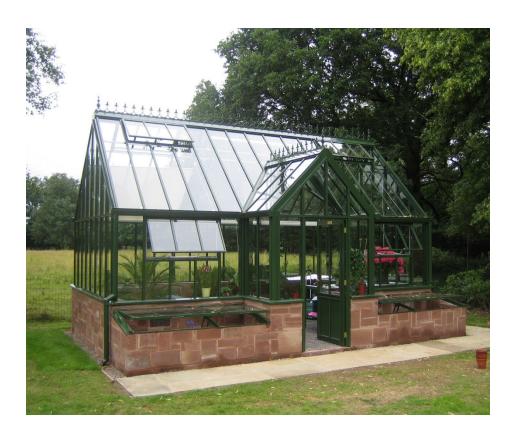

#### **PUBLIC APPEARANCES**

David Goodspeed of N4970 Peacock Lane, Green Lake, requested an ordinance amendment regarding personal greenhouses on property. This will be placed on the May agenda for discussion.

#### **FUTURE COMMITTEE ACTIVITIES**

- a. Future agenda items greenhouse amendment
- b. Next meeting date May 6, 2021