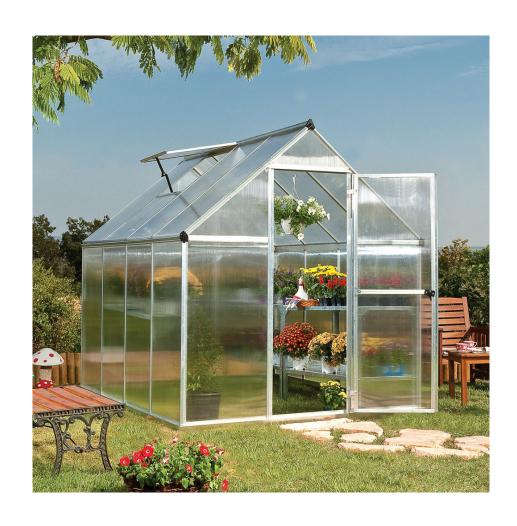

#### **PUBLIC APPEARANCES**

David Goodspeed of N4970 Peacock Lane, Green Lake, requested an ordinance amendment regarding personal greenhouses on property. This will be placed on the May agenda for discussion.

#### **FUTURE COMMITTEE ACTIVITIES**

- a. Future agenda items greenhouse amendment
- b. Next meeting date May 6, 2021