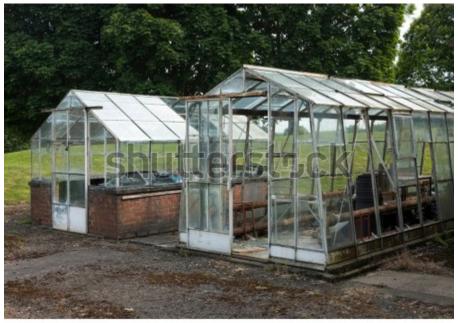

#### **PUBLIC APPEARANCES**

David Goodspeed of N4970 Peacock Lane, Green Lake, requested an ordinance amendment regarding personal greenhouses on property. This will be placed on the May agenda for discussion.