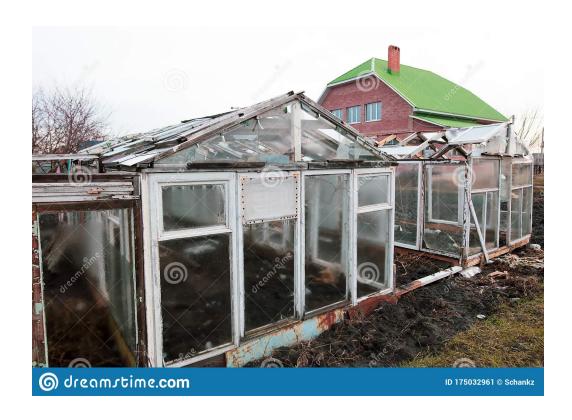

#### **PUBLIC APPEARANCES**

David Goodspeed of N4970 Peacock Lane, Green Lake, requested an ordinance amendment regarding personal greenhouses on property. This will be placed on the May agenda for discussion.