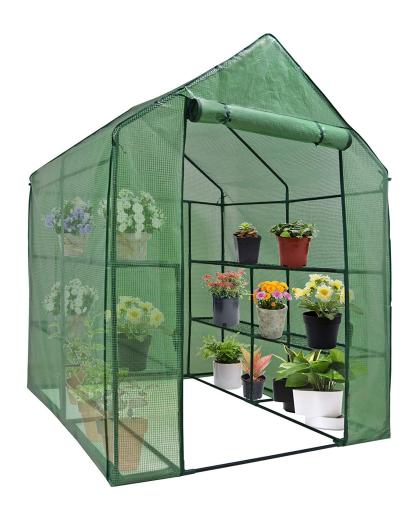

#### **PUBLIC APPEARANCES**

David Goodspeed of N4970 Peacock Lane, Green Lake, requested an ordinance amendment regarding personal greenhouses on property. This will be placed on the May agenda for discussion.

#### **FUTURE COMMITTEE ACTIVITIES**

- a. Future agenda items greenhouse amendment
- b. Next meeting date May 6, 2021