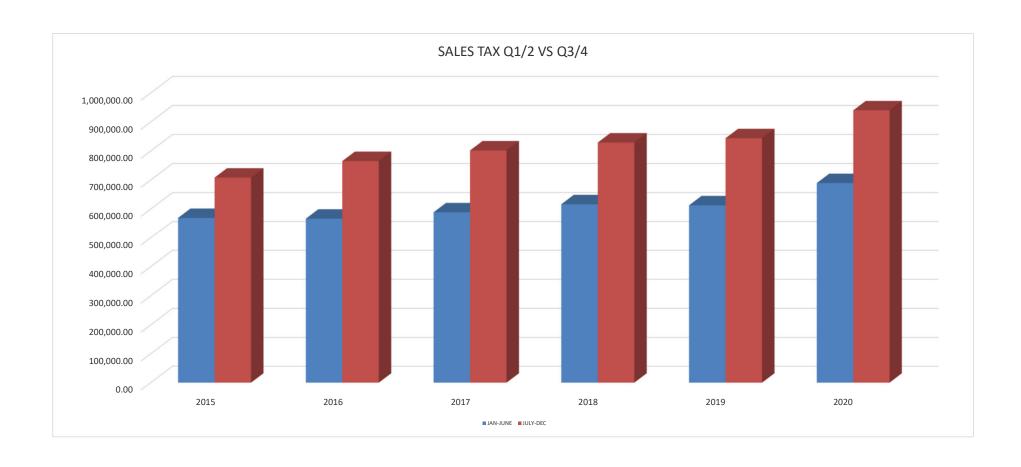

#### • Sales Tax Update

Treasurer Amanda Toney stated that the December figures are not available yet. Sales tax numbers are still running 9% ahead of 2019.

### GREEN LAKE COUNTY OFFICE OF THE COUNTY TREASURER

Amanda R. Toney Office: 920-294-4018 Treasurer and Real Property Lister FAX: 920-294-4009

January 19, 2021

Memo to Finance Committee:

The December sales tax deposit was \$140,318.27. We finished the year 11.86% ahead in sales tax dollars compared to 2019.