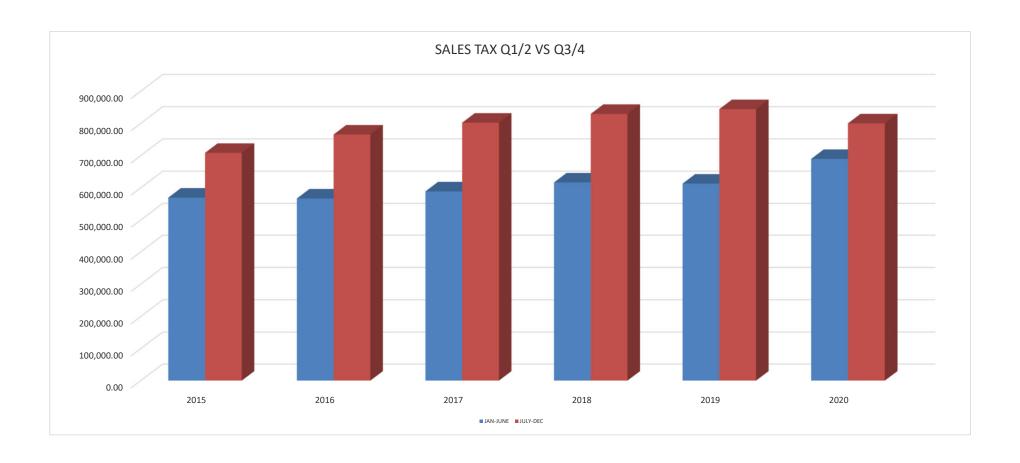

|           | SALES TAX COMPARISON BY MONTH |              |              |              |              |              |              |              |            |  |  |  |  |  |
|-----------|-------------------------------|--------------|--------------|--------------|--------------|--------------|--------------|--------------|------------|--|--|--|--|--|
|           |                               |              |              |              |              |              |              |              |            |  |  |  |  |  |
|           | 2015                          | 2016         | 2017         | 2018         | 2019         | 2020         | Average      | Highest      | Lowest     |  |  |  |  |  |
| JANUARY   | 105,571.74                    | 121,542.69   | 85,317.33    | 89,933.78    | 109,509.43   | 128,731.85   | 93,232.29    | 128,731.85   | 62,321.73  |  |  |  |  |  |
| FEBRUARY  | 105,479.13                    | 99,233.57    | 111,261.11   | 126,251.39   | 119,075.76   | 116,846.62   | 88,344.55    | 126,251.39   | 60,255.84  |  |  |  |  |  |
| MARCH     | 75,624.17                     | 78,407.24    | 85,736.81    | 75,898.03    | 85,550.74    | 90,381.98    | 80,988.17    | 97,000.00    | 46,994.44  |  |  |  |  |  |
| APRIL     | 72,497.15                     | 85,833.61    | 81,759.61    | 72,655.36    | 76,224.82    | 113,659.11   | 71,083.64    | 113,659.11   | 36,804.46  |  |  |  |  |  |
| MAY       | 98,626.84                     | 99,231.51    | 97,374.20    | 125,227.50   | 118,471.32   | 119,338.16   | 78,358.86    | 125,227.50   | 41,257.94  |  |  |  |  |  |
| JUNE      | 111,812.89                    | 82,697.21    | 127,505.00   | 126,711.01   | 104,210.27   | 120,755.71   | 89,687.50    | 127,505.00   | 59,400.00  |  |  |  |  |  |
| JULY      | 92,189.56                     | 135,159.69   | 124,770.68   | 116,127.56   | 143,859.66   | 168,092.46   | 96,716.76    | 168,092.46   | 15,457.04  |  |  |  |  |  |
| AUGUST    | 123,110.16                    | 122,417.37   | 136,653.51   | 184,463.92   | 182,104.04   | 171,355.64   | 115,447.41   | 184,463.92   | 83,741.27  |  |  |  |  |  |
| SEPTEMBER | 130,471.59                    | 134,873.04   | 156,626.71   | 126,122.19   | 106,728.23   | 161,646.56   | 114,332.16   | 161,646.56   | 1,077.35   |  |  |  |  |  |
| OCTOBER   | 119,775.37                    | 120,786.88   | 122,567.20   | 144,616.82   | 154,381.89   | 163,549.99   | 114,057.31   | 163,549.99   | 64,005.77  |  |  |  |  |  |
| NOVEMBER  | 145,674.99                    | 122,088.59   | 148,170.76   | 154,928.51   | 158,042.83   | 135,345.97   | 117,123.62   | 158,042.83   | 64,072.75  |  |  |  |  |  |
| DECEMBER  | 97,273.70                     | 130,117.99   | 113,333.47   | 103,170.65   | 99,052.48    |              | 101,481.68   | 130,117.99   | 64,039.26  |  |  |  |  |  |
|           |                               |              |              |              |              |              |              |              |            |  |  |  |  |  |
|           | 1,278,107.29                  | 1,332,389.39 | 1,391,076.39 | 1,446,106.72 | 1,457,211.47 | 1,489,704.05 | 1,152,027.34 | 1,457,211.47 | 931,953.00 |  |  |  |  |  |
|           |                               |              |              |              |              |              |              |              |            |  |  |  |  |  |
|           |                               |              | -            | ·            | ·            | -9.69%       |              | _            | ·          |  |  |  |  |  |
|           |                               |              |              |              |              |              |              |              |            |  |  |  |  |  |
|           |                               |              |              |              |              |              |              |              |            |  |  |  |  |  |