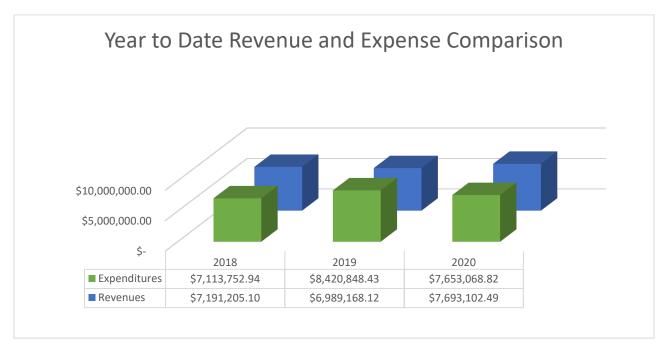

#### A few highlights on Human Services Financials:

- Our Revenues have increase for 2020 due to taking on the fiscal lead for ADRC. (Note this also increases our expenditures.)
  - We lost about \$150,000 in revenues for FRI Services due to COVID closing the building down, but have been able to make up some of the lost revenues in COVID funding.
  - We are on target for meeting our budgeted billing revenues in the clinic despite COVID
    - This is due to being able to bill for Telephone calls and Video Calls
    - Along with still allowing to collect on collections.
- Our expenditures are lower this year than last year due to trainings, travel, and activities dropping to a minimum.

- Most of the additional expenditures we are encountering for 2020 are in relation to COVID which the majority has been covered by COVID funding.
- Year to date we are on target to be on budget.
  - We are currently waiting of Q4 and end of year billing revenues from the state to be reflected on the 2020 books.

## **December DHHS Expenditure/Revenue Comparison**

|                         | Ex               | kpenditures  |                |          | Revenues     |
|-------------------------|------------------|--------------|----------------|----------|--------------|
| Admin                   | _                |              |                |          |              |
| Total Budget:           | \$               | 776,693.85   |                | \$       | 798,462.00   |
| YTD Expenses            | \$               | 703,754.93   | YTD Revenues   | \$<br>\$ | 796,959.44   |
| % YTD Expenses          |                  | 91%          | % YTD Revenues |          | 100%         |
| % Should Be:            |                  | 100%         | % Should Be:   |          | 100%         |
| Health                  |                  |              |                |          |              |
| Total Budget:           | \$               | 564,028.00   |                | \$       | 584,206.00   |
| YTD Expenses            | \$               | 696,485.12   | YTD Revenues   | \$       | 659,157.48   |
| % YTD Expenses          | ·                | 123%         | % YTD Revenues | ·        | 113%         |
| % Should Be:            |                  | 100%         | % Should Be:   |          | 100%         |
| Children & Families     |                  |              |                |          |              |
| Total Budget:           | \$               | 1,561,253.00 |                | \$       | 1,627,590.00 |
| YTD Expenses            | \$               | 1,105,020.89 | YTD Revenues   | \$       | 1,419,688.65 |
| % YTD Expenses          |                  | 71%          | % YTD Revenues |          | 87%          |
| % Should Be:            |                  | 100%         | % Should Be:   |          | 100%         |
| <b>Economic Support</b> |                  |              |                |          |              |
| Total Budget:           | \$               | 413,826.00   |                | \$       | 469,137.00   |
| YTD Expenses            | \$               | 421,638.44   | YTD Revenues   | \$       | 361,969.52   |
| % YTD Expenses          |                  | 102%         | % YTD Revenues |          | 77%          |
| % Should Be:            |                  | 100%         | % Should Be:   |          | 100%         |
| FRI                     |                  |              |                |          |              |
| Total Budget:           | \$               | 1,333,912.00 |                | \$       | 1,450,789.00 |
| YTD Expenses            | \$               | 1,082,115.57 | YTD Revenues   | \$       | 962,598.16   |
| % YTD Expenses          |                  | 81%          | % YTD Revenues |          | 66%          |
| % Should Be:            |                  | 100%         | % Should Be:   |          | 100%         |
| Behavioral Health       |                  |              |                |          |              |
| Total Budget:           | \$               | 1,888,198.00 |                | \$       | 1,906,029.00 |
| YTD Expenses            | \$               | 1,657,578.45 | YTD Revenues   | \$       | 1,408,905.63 |
| % YTD Expenses          |                  | 88%          | % YTD Revenues |          | 74%          |
| % Should Be:            |                  | 100%         | % Should Be:   |          | 100%         |
| Child Support           |                  |              |                |          |              |
| Total Budget:           | \$               | 234,122.00   |                | \$       | 244,642.00   |
| YTD Expenses            | \$               | 147,416.12   | YTD Revenues   | \$       | 234,877.19   |
| % YTD Expenses          |                  | 63%          | % YTD Revenues |          | 96%          |
| % Should Be:            |                  | 100%         | % Should Be:   |          | 100%         |
| Aging                   |                  |              |                |          |              |
| Total Budget:           | \$               | 1,305,042.00 |                | \$       | 1,414,555.00 |
| YTD Expenses            | \$               | 1,839,062.60 | YTD Revenues   | \$       | 1,848,946.42 |
| % YTD Expenses          |                  | 141%         | % YTD Revenues |          | 131%         |
| % Should Be:            |                  | 100%         | % Should Be:   |          | 100%         |
| Total DHHS              |                  |              |                |          |              |
|                         | Total Budget: \$ | 8,077,074.85 |                | \$       | 8,495,410.00 |
| YTD Expenses            | \$               | 7,653,072.12 | YTD Revenues   | \$       | 7,693,102.49 |
| % YTD Expenses          |                  | 95%          | % YTD Revenues |          | 91%          |
| % Should Be:            |                  | 100%         | % Should Be:   |          | 100%         |