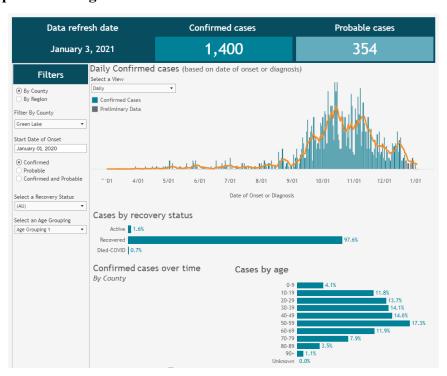

#### December Health Unit Report to Health & Human Services Board

In December, our disease burden for COVID-19 went from critically high in November to very high. We were very happy to see a reduction in the number of daily cases. The last week of the month, cases declined due to very limited testing sites over the Christmas holiday. We had 205 positive cases in December compared to 369 total confirmed cases in November. We also had 103 probable cases in December. As a reminder, UWO has set up a testing site at the Culver Family Center and they do rapid antigen tests. If you test positive with the antigen test, the state considers this to be a "probable" case. Public Health must treat "probables" the same as positives. We have had 10 deaths attributed to COVID 19 and 3 probable deaths related to the virus. Below is a chart showing totals since the pandemic began.