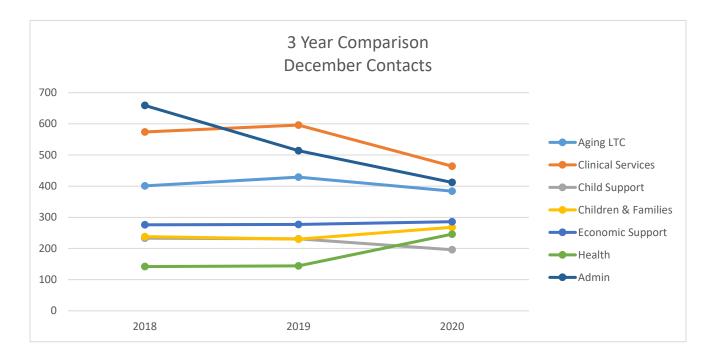

As the Covid-19 Pandemic and the office being open "limited" our contacts have been slightly impacted. Contacts have decreased by 7% since December last year. The contacts are leveling off to a steady number as the pandemic continues. The numbers are reflected in the graph below. The Admin Unit has continued to modifying the work flow to accommodate all the changes happening with COVID-19 Pandemic. We have currently hired a Reception/Data Entry Specialist. With this new hire Human Services Admin Department is fully staffed.