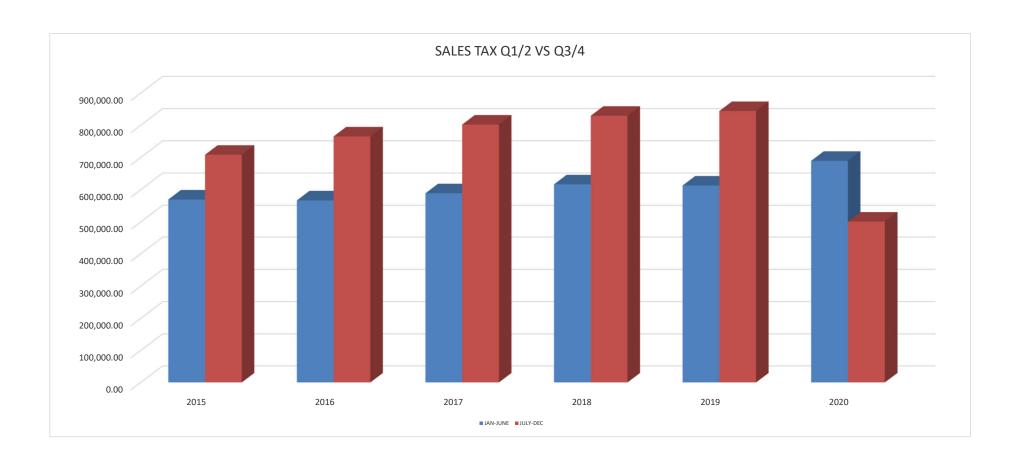

#### • Sales Tax Update

Treasurer Amanda Toney stated that the sales tax figures are approximately \$90,000 above last year's figures.

## GREEN LAKE COUNTY OFFICE OF THE COUNTY TREASURER

Amanda R. Toney Office: 920-294-4018 Treasurer and Real Property Lister FAX: 920-294-4009

October 21, 2020

Memo to Finance Committee:

The September sales tax deposit was \$161,646.56. At this point in the year, we are \$145,073.82 ahead in sales tax dollars compared to this time last year.