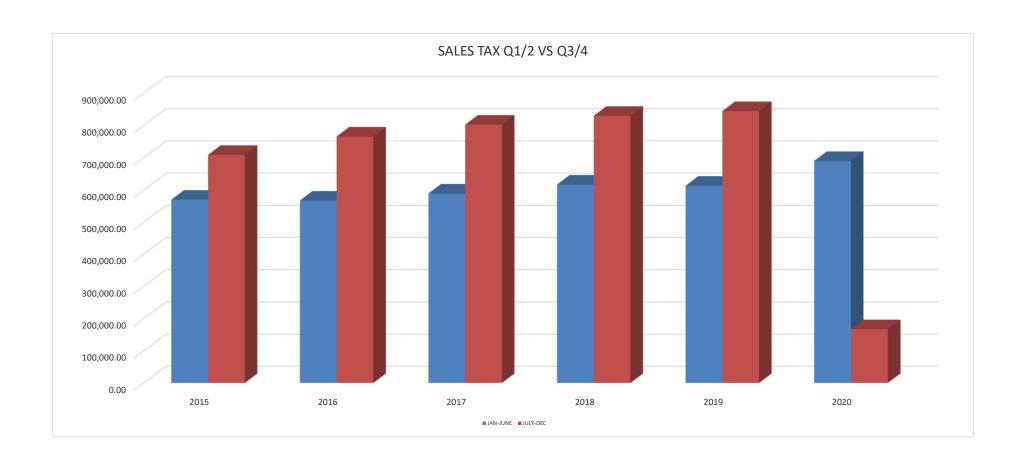

#### • Sales Tax Update

Treasurer Amanda Toney stated that July sales tax was a record high, and the County is \$100,000 over where sales tax revenue was this time last year.

#### MEMO TO FINANCE COMMITTEE

The July sales tax deposit was \$168,092.46. At this point in the year, we are \$100,903.89 ahead in sales tax dollars compared to this time last year.

Total boat launch fees collected as of July 31, 2020 was \$52,735.73. On July 31, 2019, the total fees collected were \$40,186.68. That is an increase of \$12,549.05 from last year.