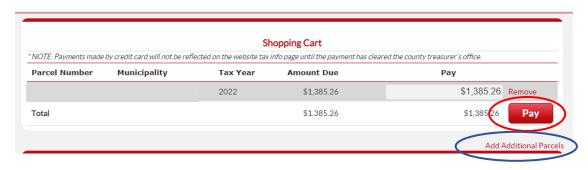

Step 3: Enter Parcel ID, select Find Now

Step 4: Select Parcel ID shown in red on the left.

**Step 5:** Scroll down to the **Taxes** section, select **Pay Taxes** button.

**Step 6:** Enter/edit the amount and select **Pay**. To pay for more than one parcel, click the "**Add Additional Parcels**" link under the Pay button to search for the additional parcels.