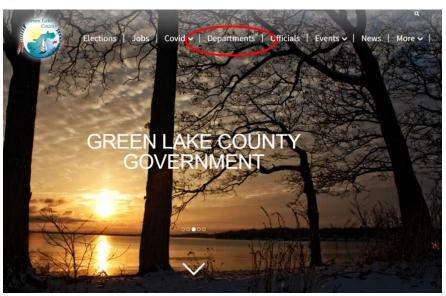

## **Online Tax Payment Instructions**

Online payments are best made using Google Chrome.

Please visit: www.greenlakecountywi.gov

Step 1: Select Departments, select Treasurer

Step 2: Select Online Tax Payments, select Pay Taxes Here