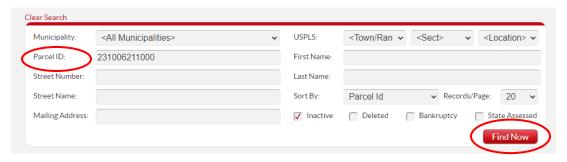

Step 3: Enter Parcel ID, select Find Now

Step 4: Select Parcel ID shown in red on the left.

**Step 5:** Scroll down to the **Taxes** section, select **Pay Taxes** button.

**Step 6:** Enter/edit the amount and select **Pay**. To pay for more than one parcel, click the "**Add Additional Parcels**" link under the Pay button to search for the additional parcels.