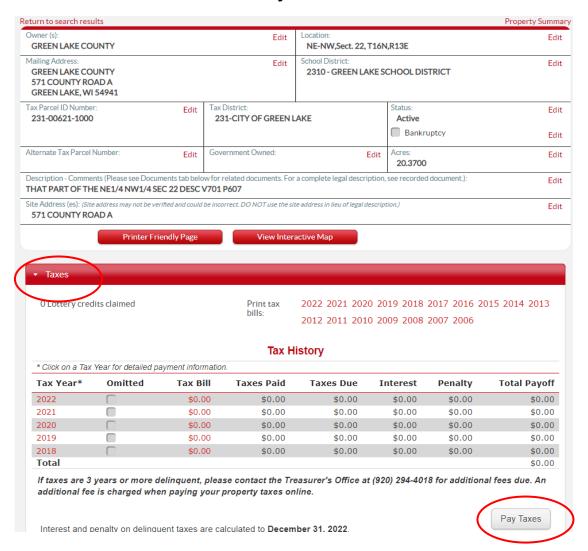

Step 3: Enter Parcel ID, select Find Now

Step 4: Select Parcel ID shown in red on the left.

**Step 5:** Scroll down to the **Taxes** section, select **Pay Taxes** button.

**Step 6:** Enter/edit the amount and select **Pay**. To pay for more than one parcel, click the "**Add Additional Parcels**" link under the Pay button to search for the additional parcels.