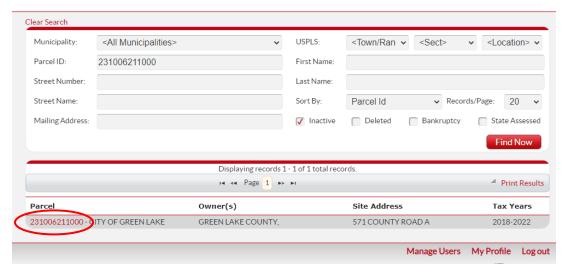

Step 3: Enter Parcel ID, select Find Now

Step 4: Select Parcel ID shown in red on the left.

**Step 5:** Scroll down to the **Taxes** section, select **Pay Taxes** button.

**Step 6:** Enter/edit the amount and select **Pay**. To pay for more than one parcel, click the "**Add Additional Parcels**" link under the Pay button to search for the additional parcels.