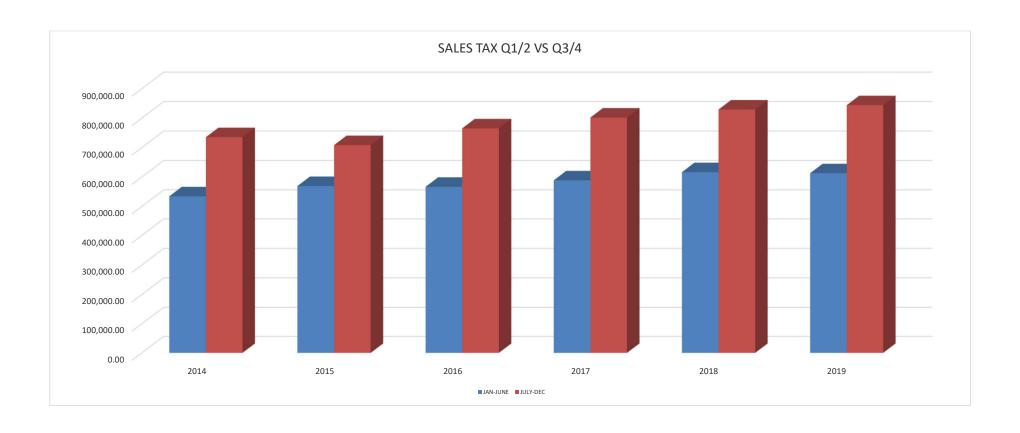

#### • Sales Tax Update

Treasurer Amanda Toney stated that the sales tax figures are exceeding last year's figures. She will also be moving some of the funds out of the LGIP and into a CD with a local bank because there is a CD special through the end of the month which will earn better interest.

## GREEN LAKE COUNTY OFFICE OF THE COUNTY TREASURER

Amanda R. Toney Office: 920-294-4018 Treasurer and Real Property Lister FAX: 920-294-4009

January 16, 2020

Memo to Finance Committee:

The December sales tax deposit was \$99,052.48. The 2019 sales tax total was \$1,457,211.47. This total is \$11,104.75 over the 2018 sales tax total.

## SALES TAX

|                            |                                        | SALES TAX           |             |                    |           |                          |           |
|----------------------------|----------------------------------------|---------------------|-------------|--------------------|-----------|--------------------------|-----------|
|                            | 2019 PRINCIPLE                         | 2019 INTEREST       |             | TOTAL SALES TAX    |           | Retailer Collection Peri | <u>od</u> |
| BALANCE 12/31/18           |                                        |                     |             | 2,098,615.27       |           |                          |           |
| 01/31/19                   | 103,170.65                             | 13,164.07           |             | 116,334.72         |           | October, 2018            |           |
| 02/28/19                   | 109,509.43                             | 3,362.75            |             | 112,872.18         |           | November, 2018           |           |
| 03/31/19                   | 119,075.76                             | 2,293.76            |             | 121,369.52         |           | December, 2018           |           |
| 04/30/19                   | 85,550.74                              | 2,413.38            |             | 87,964.12          |           | January, 2019            |           |
| 05/31/19                   | 76,224.82                              | 2,623.16            |             | 78,847.98          |           | February, 2019           |           |
| 06/30/19                   | 118,471.32                             | 2,730.85            |             | 121,202.17         |           | March, 2019              |           |
| 07/31/19                   | 104,210.27                             | 3,009.86            |             | 107,220.13         |           | April, 2019              |           |
| 08/31/19                   | 143,859.66                             | 2,994.69            |             | 146,854.35         |           | May, 2019                |           |
| 09/30/19                   | 182,104.04                             | 2,962.46            |             | 185,066.50         |           | June, 2019               |           |
| 10/31/19                   | 106,728.23                             | 2,904.94            |             | 109,633.17         |           | July, 2019               |           |
| 11/30/19                   | 154,381.89                             | 2,348.43            |             | 156,730.32         |           | August, 2019             |           |
| 12/31/19                   | 158,042.83                             | 2,002.31            |             | 160,045.14         |           | September, 2019          |           |
| TOTAL COLLECTED IN 2019    | 1,461,329.64                           | 42,810.66           |             | \$3,602,755.57     |           |                          |           |
| TOTAL 2019 LOAN PAYMENTS   |                                        |                     |             | 996,511.25         |           |                          |           |
| BALANCE OF SALES TAX FUNDS |                                        |                     | I           | \$2,606,244.32     |           |                          |           |
|                            |                                        |                     | vm a        |                    |           |                          |           |
|                            | T and an                               | SALES TAX INVESTMEN |             | D: :1 T 1          | L.D.      | D D .                    |           |
| 12/21/2010   CII           | Institution                            | <u>C.D. #</u>       | <u>Term</u> | Principle Invested | Int. Rate | <u>Due Date</u>          |           |
|                            | P Sales Tax Account #09                | 0044604050          | 40          | 1,096,644.32       | 2 (00/    | 4/05/0000                |           |
|                            | ociated Bank                           | 2911684252          | 12 months   | 509,600.00         | 2.60%     | 1/25/2020                |           |
|                            | ifi Bank                               | 8526203             | 11 months   | 500,000.00         | 2.25%     | 10/14/2020               |           |
| FOIL                       | ifi Bank<br><b>Total Funds Held in</b> | 1023383485          | 11 months   | 500,000.00         | 2.25%     | 11/30/2020               |           |
|                            | i otal Funds Heid in                   | i rust              | l           | \$2,606,244.32     |           |                          |           |