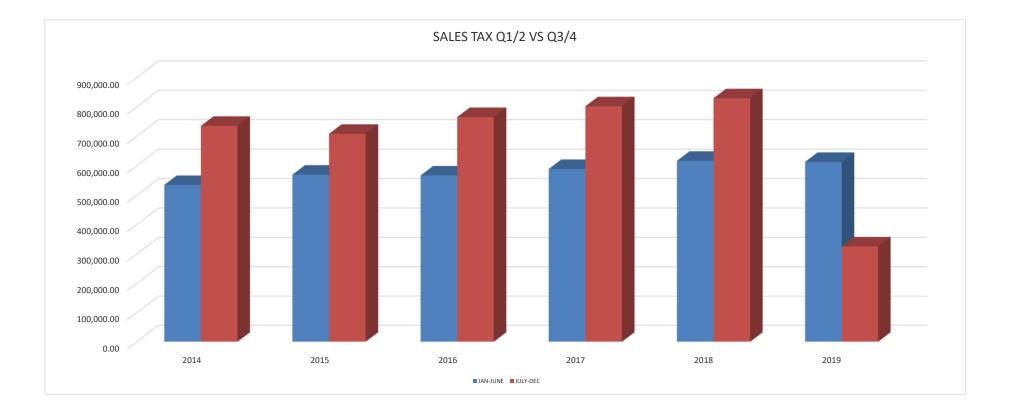

Discussion held on July financial reports.

• Sales Tax Update

Treasurer Toney stated that the July sales tax was the highest rate to date.

# GREEN LAKE COUNTY OFFICE OF THE COUNTY TREASURER

Amanda R. Toney Treasurer and Real Property Lister *Office: 920-294-4018 FAX: 920-294-4009* 

September 18, 2019

Memo to Finance Committee:

The August sales tax deposit was \$182,104.04.