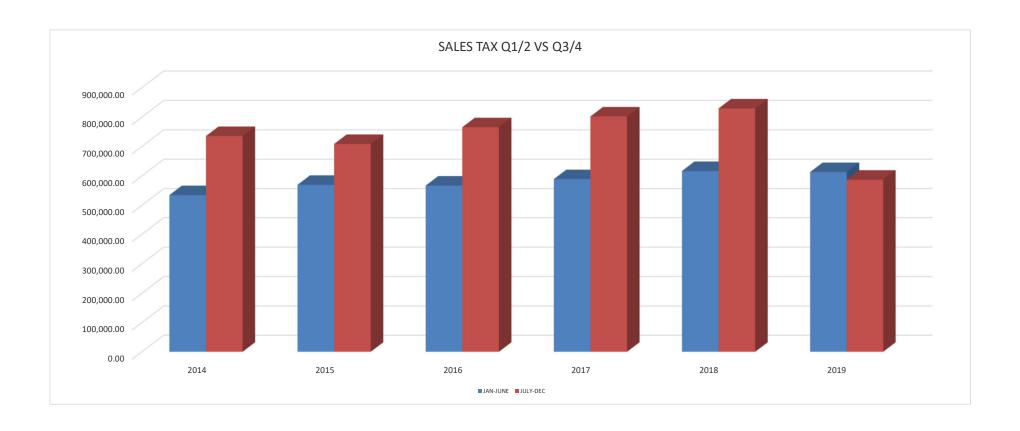

• Sales Tax Update

Toney stated that current sales tax figures have increased approximately \$2,300 over last year at this time.

## SALES TAX

|                            |                    | SALES TAX          |             |                    |           |                            |
|----------------------------|--------------------|--------------------|-------------|--------------------|-----------|----------------------------|
|                            | 2019 PRINCIPLE     | 2019 INTEREST      |             | TOTAL SALES TAX    |           | Retailer Collection Period |
| BALANCE 12/31/18           |                    |                    |             | 2,098,615.27       |           |                            |
| 01/31/19                   | 103,170.65         | 13,164.07          |             | 116,334.72         |           | October, 2018              |
| 02/28/19                   | 109,509.43         | 3,362.75           |             | 112,872.18         |           | November, 2018             |
| 03/31/19                   | 119,075.76         | 2,293.76           |             | 121,369.52         |           | December, 2018             |
| 04/30/19                   | 85,550.74          | 2,413.38           |             | 87,964.12          |           | January, 2019              |
| 05/31/19                   | 76,224.82          | 2,623.16           |             | 78,847.98          |           | February, 2019             |
| 06/30/19                   | 118,471.32         | 2,730.85           |             | 121,202.17         |           | March, 2019                |
| 07/31/19                   | 104,210.27         | 3,009.86           |             | 107,220.13         |           | April, 2019                |
| 08/31/19                   | 143,859.66         | 2,994.69           |             | 146,854.35         |           | May, 2019                  |
| 09/30/19                   | 182,104.04         | 2,962.46           |             | 185,066.50         |           | June, 2019                 |
| 10/31/19                   | 106,728.23         | 2,904.94           |             | 109,633.17         |           | July, 2019                 |
|                            |                    |                    |             | 0.00               |           |                            |
|                            |                    |                    |             | 0.00               |           |                            |
| TOTAL COLLECTED IN 2019    | 1,148,904.92       | 38,459.92          |             | \$3,285,980.11     |           |                            |
| TOTAL 2019 LOAN PAYMENTS   |                    |                    |             | 996,511.25         |           |                            |
| BALANCE OF SALES TAX FUNDS |                    |                    |             | \$2,289,468.86     |           |                            |
|                            |                    |                    | ATTEG       |                    |           |                            |
|                            | T. C. C.           | SALES TAX INVESTME |             | D' '1 T . 1        | I ( D (   | D D (                      |
| 10/21/2010   CID C-        | Institution        | <u>C.D. #</u>      | <u>Term</u> | Principle Invested | Int. Rate | <u>Due Date</u>            |
| 10/31/2019 LGIP Sa         |                    | 0044004050         | 40          | 1,779,868.86       | 2 (00/    | 4/05/0000                  |
| Associat                   |                    | 2911684252         | 12 months   | 509,600.00         | 2.60%     | 1/25/2020                  |
|                            | Total Funds Held i | nırusa             |             | \$2,289,468.86     |           |                            |