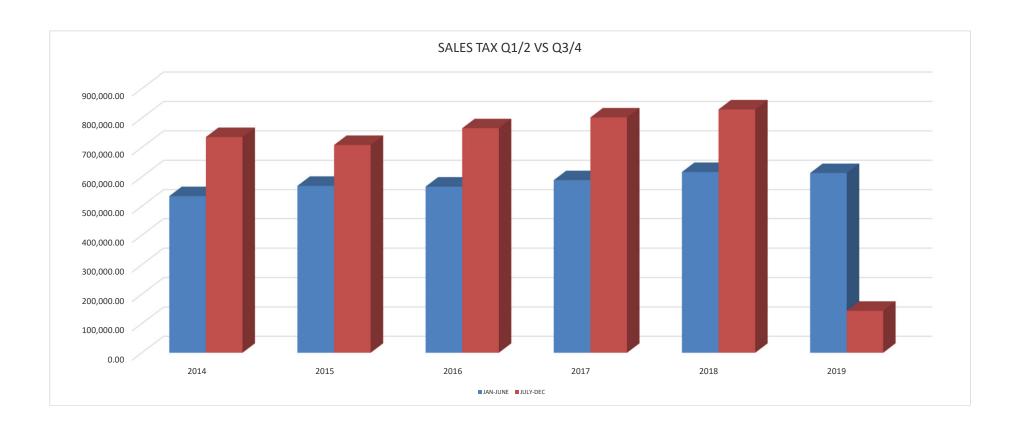

#### • Sales Tax Update

Treasurer Toney stated that she just received the July figure and it is the highest amount to date.