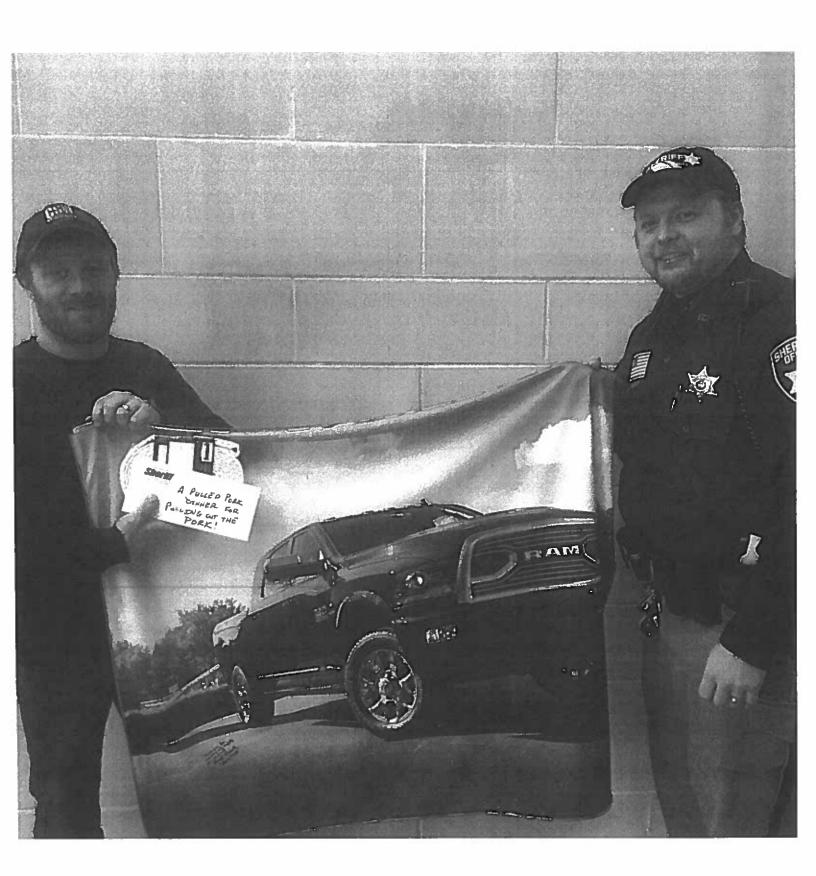

For our social media accounts.

"During the February 24th, 2019, blizzard, Deputy Matt Vande Kolk, Green Lake County Sheriff's Office, was en-route to a multiple vehicle crash on Cht.A when he became stuck in a drift. Mr. Clayton Webb, Berlin, was passing by and stopped to render assistance by pulling out Deputy Vande Kolks patrol truck. Webb and Vande Kolk met again recently when Vande Kolk purchased Webb a tow strap, pulled pork gift certificate, and Dodge Ram poster in appreciation for Webb's assistance during the blizzard. (Pictured L-Webb R-Vande Kolk).