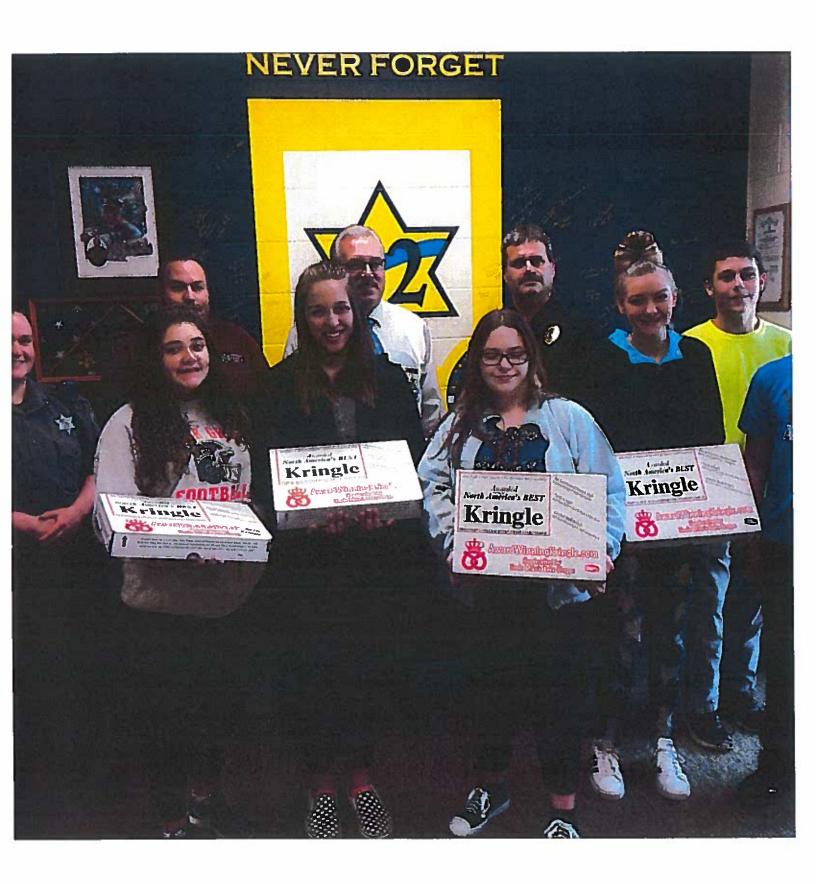

Subject:

**GL Choir Appreciates First Responders** 

Attachments:

IMG\_1278.JPG; ATT00001.txt

Importance:

High

All GLSO Staff -

On Friday, April 12, 2019, the Green Lake High School Choir donated fresh baked Kringle's for essential services staff at the Sheriff's Office. As part of the Choir's on-going fund raising efforts, the Choir wants the Sheriff's Office to know that they appreciate the work done by all public servants.

(Front Row/L-R - Alexis Dekker, Kera Hollatz, Briannah Kerbanac, Madison Becker and Jesse Mahoney. Back Row/L-R - Correctional Sergeant Samantha Koscher, Communications Sergeant David Cornelius, Sheriff Mark A. Podoll, Green Lake Chief Michael Ratter, and Steven Lawless.)

Ofc. Quade/Ofc. Masters - Website and Facebook please.

These treats are located in the main breakroom.

Mark P. Putzke Chief Deputy Sheriff Green Lake County Sheriff's Office

From:

Putzke, Mark

Sent:

Thursday, April 11, 2019 3:20 PM