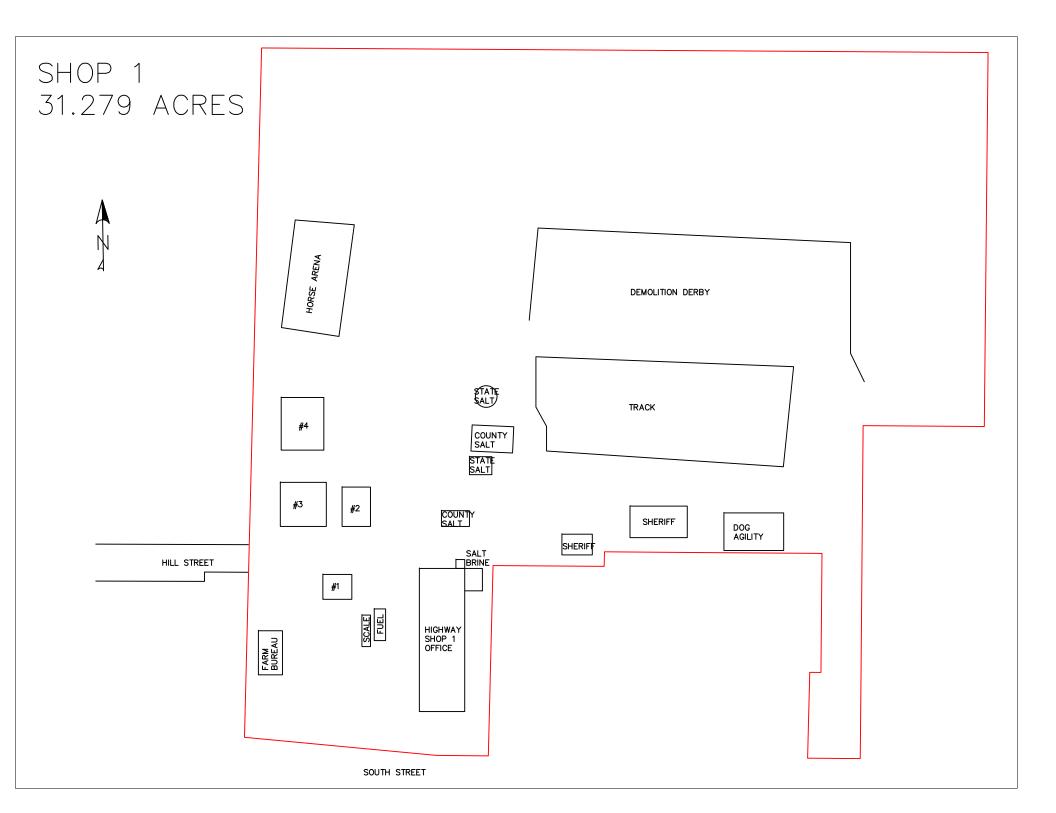

## Shop 1 ~ 570 South Street, Green Lake, WI 54941

| Highway Main Shop/Office:                     | Year Built: 1937 (Roof & Addition – 1985) Boiler - 2008<br>Lot Size: 31.279 Acres                |                                                                                                            |                         |                                                                                                               |  |
|-----------------------------------------------|--------------------------------------------------------------------------------------------------|------------------------------------------------------------------------------------------------------------|-------------------------|---------------------------------------------------------------------------------------------------------------|--|
|                                               | Shop Repair<br>Stock Room                                                                        | ruck/Equipment Storage 15,16<br>hop Repair 4,80<br>tock Room 1,25<br>reak Room/Lockers 76<br>ign Shop 1,40 |                         | 6F<br>6F<br>6F<br>6F<br>6F<br>6F                                                                              |  |
| Trucks/Equipment Stored:                      | Dump Trucks – 7 tri-axle, 2 single-axle, 1 tandem                                                |                                                                                                            |                         |                                                                                                               |  |
| (Shop 1)                                      | · · ·                                                                                            | Skid Steer – 1 (304)<br>Sign Truck – 1 (29)                                                                |                         |                                                                                                               |  |
| Salt Sheds:                                   | County ID 424179<br>County ID 4244074<br>State ID 424107<br>State Dome<br><b>TOTAL:</b>          |                                                                                                            |                         | ilt: 1962, roof - 2016<br>ilt: 1987                                                                           |  |
| Out Buildings:                                | #2<br>#3<br>#4<br>Brine tank storage<br><b>TOTAL:</b>                                            | 3,700 SF<br>6,400 SF<br>6,912 SF<br>96 SF<br><b>17,108 SF</b>                                              | Year Bu<br>Year Bu      | ilt: 1954, roof – 2016<br>ilt: 1954, roof – 2016<br>ilt: 1954, roof – 2015<br>stalled: 2013                   |  |
| Equipment/Material Stored:<br>(Out Buildings) | Chip Spreader(221<br>Trailers – 6<br>Shoulder Machine<br>Windrower<br>Broom (500)<br>Roller(586) | ) Tractors – 7<br>Grader – 1<br>Rock Picker<br>Air Compres<br>Chipper (136<br>Hotbox                       | S<br>U<br>sor G<br>S) N | ubber<br>alters/pre-wet tanks<br>Inderbody/axle<br>Grass seed/matting<br>Iulcher<br>ickups- 5 (9,13,16,17,19) |  |
|                                               | SHOP 1 TOTAL: 50,691 SF                                                                          |                                                                                                            |                         |                                                                                                               |  |