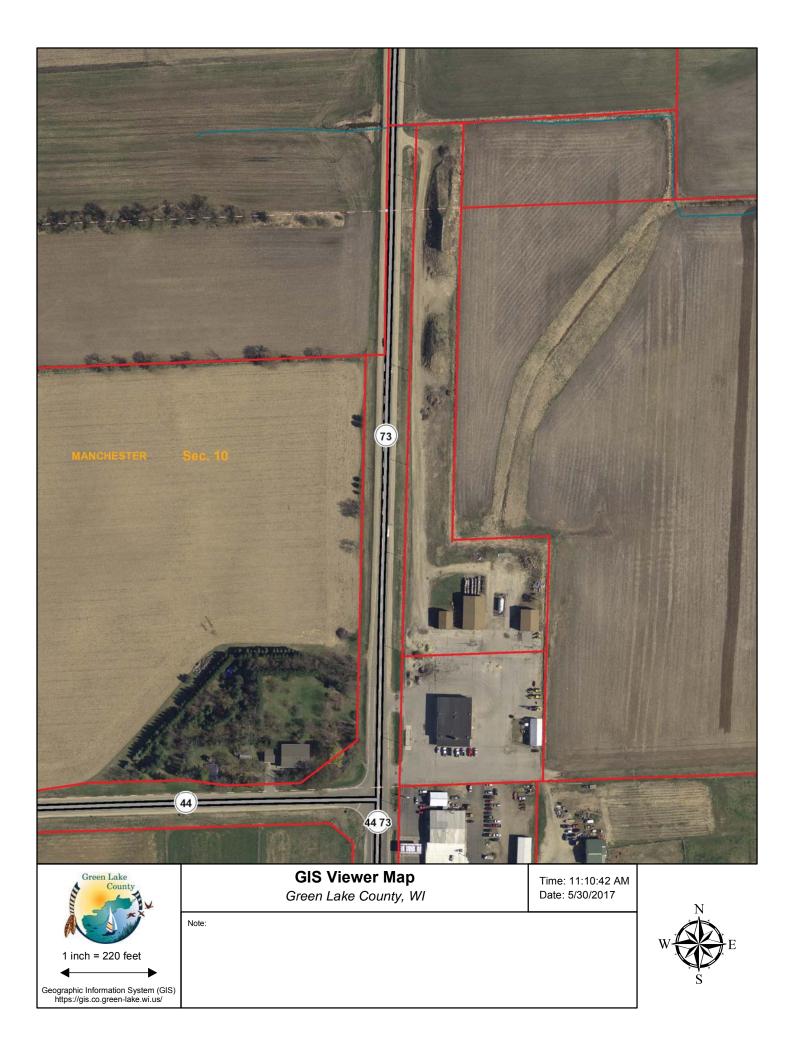

## Shop 2 ~ 1906 State Road 73, Manchester, WI 53946

| Highway Satellite Shop:  | Year Built 1956<br>6.587 Acres                                                                                                                                        |                             |                                                          |  |  |
|--------------------------|-----------------------------------------------------------------------------------------------------------------------------------------------------------------------|-----------------------------|----------------------------------------------------------|--|--|
|                          | Office Space<br>Truck/Equipment Storage<br>Shop Repair/Storage<br><b>TOTAL:</b>                                                                                       |                             | 391 SF<br>7,161 SF<br>799 SF<br><b>8,351 SF</b>          |  |  |
| Trucks/Equipment Stored: | Dump Trucks – 5 Tri-axles, 1 single-axle, 1 tandem<br>(33,36,44,45,54, 22, 30)<br>Loader – 1 (334)<br>Grader – 1 (455)<br>Chipper<br>Hotbox<br>Pickups - 3 (8,18, 25) |                             |                                                          |  |  |
| Salt Sheds:              | State ID 42408<br>Sate NO ID<br>County ID 4244180<br><b>TOTAL:</b>                                                                                                    | 1,748 SF                    | Year Built: 1987<br>Year Built: 1999<br>Year Built: 1996 |  |  |
| Out Buildings:           | Cold Storage<br>TOTAL:                                                                                                                                                | 1,440 SF<br><b>1,440 SF</b> | Year Built: 1961                                         |  |  |
| SHOP 2 TOTAL: 15,996 SF  |                                                                                                                                                                       |                             |                                                          |  |  |