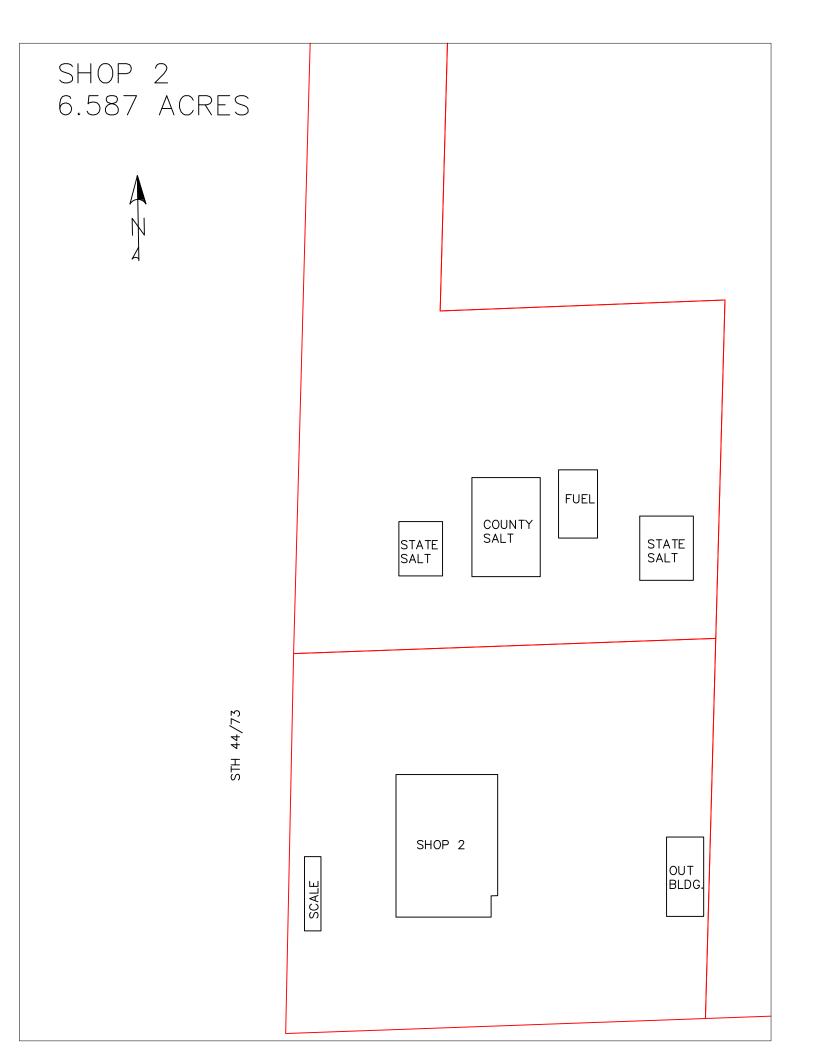

## Shop 2 ~ 1906 State Road 73, Manchester, WI 53946

| Highway Satellite Shop:  | Year Built 1956<br>6.587 Acres                                                                                                                                        |                             |                                                          |  |  |
|--------------------------|-----------------------------------------------------------------------------------------------------------------------------------------------------------------------|-----------------------------|----------------------------------------------------------|--|--|
|                          | Office Space<br>Truck/Equipment Storage<br>Shop Repair/Storage<br><b>TOTAL:</b>                                                                                       |                             | 391 SF<br>7,161 SF<br>799 SF<br><b>8,351 SF</b>          |  |  |
| Trucks/Equipment Stored: | Dump Trucks – 5 Tri-axles, 1 single-axle, 1 tandem<br>(33,36,44,45,54, 22, 30)<br>Loader – 1 (334)<br>Grader – 1 (455)<br>Chipper<br>Hotbox<br>Pickups - 3 (8,18, 25) |                             |                                                          |  |  |
| Salt Sheds:              | State ID 42408<br>Sate NO ID<br>County ID 4244180<br><b>TOTAL:</b>                                                                                                    | 1,748 SF                    | Year Built: 1987<br>Year Built: 1999<br>Year Built: 1996 |  |  |
| Out Buildings:           | Cold Storage<br>TOTAL:                                                                                                                                                | 1,440 SF<br><b>1,440 SF</b> | Year Built: 1961                                         |  |  |
| SHOP 2 TOTAL: 15,996 SF  |                                                                                                                                                                       |                             |                                                          |  |  |