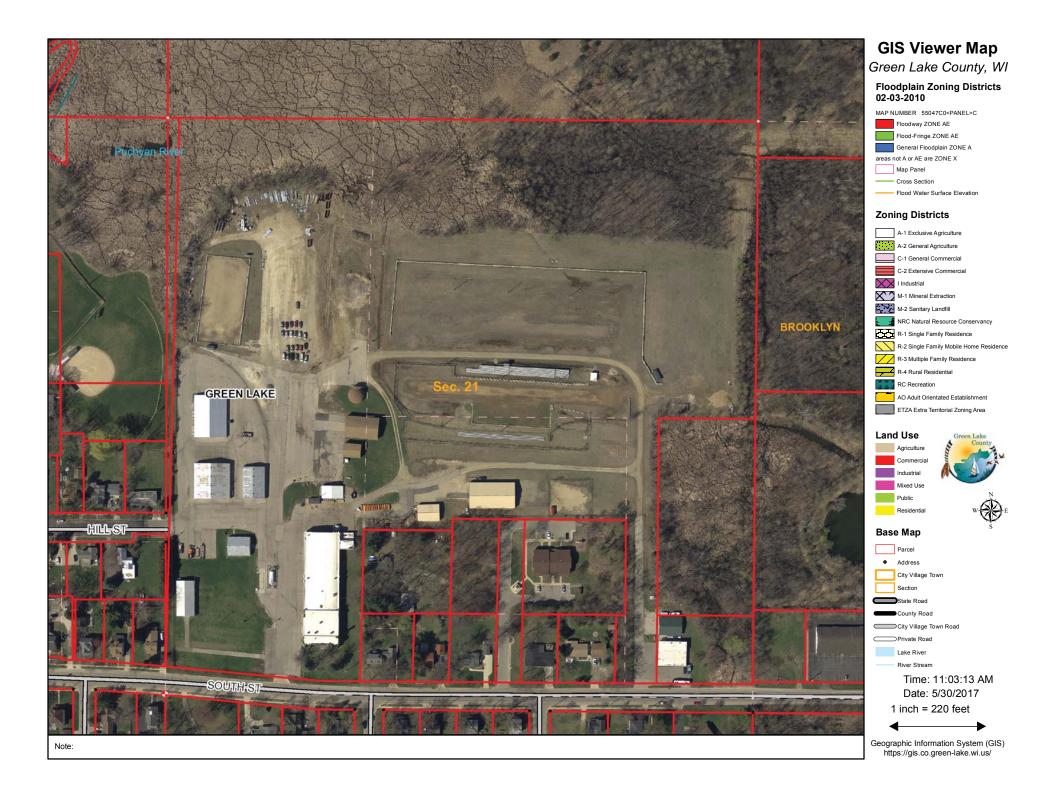

## Shop 1 ~ 570 South Street, Green Lake, WI 54941

| Highway Main Shop/Office:                     | Year Built: 1937 (Roof & Addition – 1985) Boiler - 2008<br>Lot Size: 31.279 Acres                |                                                                                                            |                         |                                                                                                               |  |
|-----------------------------------------------|--------------------------------------------------------------------------------------------------|------------------------------------------------------------------------------------------------------------|-------------------------|---------------------------------------------------------------------------------------------------------------|--|
|                                               | Shop Repair<br>Stock Room                                                                        | ruck/Equipment Storage 15,16<br>hop Repair 4,80<br>tock Room 1,25<br>reak Room/Lockers 76<br>ign Shop 1,40 |                         | 6F<br>6F<br>6F<br>6F<br>6F<br>6F                                                                              |  |
| Trucks/Equipment Stored:                      | Dump Trucks – 7 tri-axle, 2 single-axle, 1 tandem                                                |                                                                                                            |                         |                                                                                                               |  |
| (Shop 1)                                      | · · ·                                                                                            | Skid Steer – 1 (304)<br>Sign Truck – 1 (29)                                                                |                         |                                                                                                               |  |
| Salt Sheds:                                   | County ID 424179<br>County ID 4244074<br>State ID 424107<br>State Dome<br><b>TOTAL:</b>          |                                                                                                            |                         | ilt: 1962, roof - 2016<br>ilt: 1987                                                                           |  |
| Out Buildings:                                | #2<br>#3<br>#4<br>Brine tank storage<br><b>TOTAL:</b>                                            | 3,700 SF<br>6,400 SF<br>6,912 SF<br>96 SF<br><b>17,108 SF</b>                                              | Year Bu<br>Year Bu      | ilt: 1954, roof – 2016<br>ilt: 1954, roof – 2016<br>ilt: 1954, roof – 2015<br>stalled: 2013                   |  |
| Equipment/Material Stored:<br>(Out Buildings) | Chip Spreader(221<br>Trailers – 6<br>Shoulder Machine<br>Windrower<br>Broom (500)<br>Roller(586) | ) Tractors – 7<br>Grader – 1<br>Rock Picker<br>Air Compres<br>Chipper (136<br>Hotbox                       | S<br>U<br>sor G<br>S) N | ubber<br>alters/pre-wet tanks<br>Inderbody/axle<br>Grass seed/matting<br>Iulcher<br>ickups- 5 (9,13,16,17,19) |  |
|                                               | SHOP 1 TOTAL: 50,691 SF                                                                          |                                                                                                            |                         |                                                                                                               |  |