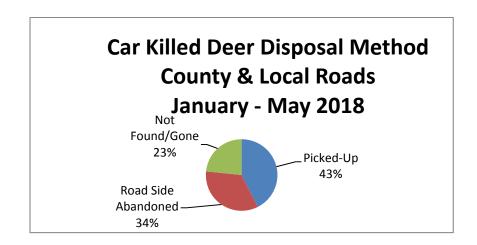

Year-to-Date 2018 | Year-to-Date 2017 |
|---------------|-----------------|-----------------|-------------------|-------------------|
| Deer          | 15              | 13              | 60                | 74                |
| Other/Weather | 5               | 5               | 18                | 19                |
| County Damage | 2               | 8               | 11                | 24                |

#### **CAR KILLED DEER PICK-UP REPORT:**

|                 | <u>May 2018</u> | <u> Year – to-Date 2018</u> |
|-----------------|-----------------|-----------------------------|
| State           | 12              | 101                         |
| County          | 12              | 44                          |
| Local Municipal | 0               | 3                           |



#### **OTHER:**

2018-19 LRIP projects approved: CTH Q approved for CHID, CTH D approved for CHI. CTH Q Bridge approved for Local Bridge funding. STH 91 – Mill and Overlay project scheduled for summer/fall 2019.