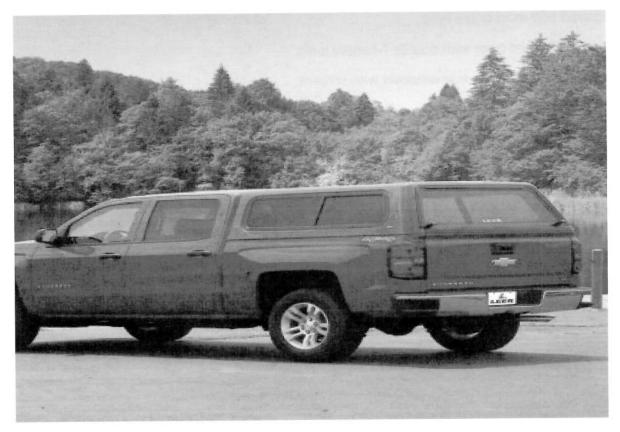

#### Leer 100R

\$1,549.00 - \$1,649.00

#### ✓ In stock

Rugged, reliable, and cost-effective, the famous LEER 100R is a great way to protect your pickup truck and the cargo you carry. Take advantage of LEER's long list of options to add the special featper and sunctions you want.

Rugged, reliable, and cost-effective, the famous LEER 100R is a great way to protect your pickup truck and the cargo you carry. Take advantage of LEER's long list of options to add the special features and functions you want.

Insulated roof