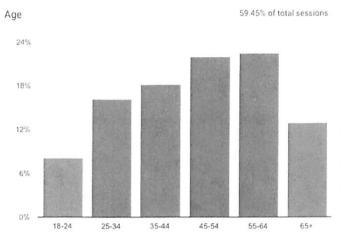

#### Jan 1, 2017 - Dec 31, 2017

| 63 91% of total sessions                                               | In-Market Segment                                                                                                                                                                                                                                                                                                                                                                   | 58 85% of total sessions                                                                                                                                                                                                                                                                                                                                                                                                       |
|------------------------------------------------------------------------|-------------------------------------------------------------------------------------------------------------------------------------------------------------------------------------------------------------------------------------------------------------------------------------------------------------------------------------------------------------------------------------|--------------------------------------------------------------------------------------------------------------------------------------------------------------------------------------------------------------------------------------------------------------------------------------------------------------------------------------------------------------------------------------------------------------------------------|
| Food & Dining/Cooking Enthusiasts/30 Minute                            | 3.90%                                                                                                                                                                                                                                                                                                                                                                               | Travel/Hotels & Accommodations                                                                                                                                                                                                                                                                                                                                                                                                 |
|                                                                        | 2.76%                                                                                                                                                                                                                                                                                                                                                                               | Travel/Trips by Destination/Trips to North America                                                                                                                                                                                                                                                                                                                                                                             |
| News & Politics/News Junkies/Entertainment &<br>Celebrity News Junkies | 2.17%                                                                                                                                                                                                                                                                                                                                                                               | Real Estate/Residential Properties/Residential<br>Properties (For Sale)                                                                                                                                                                                                                                                                                                                                                        |
| Media & Entertainment/TV Lovers                                        |                                                                                                                                                                                                                                                                                                                                                                                     | Real Estate/Residential Properties/Residential                                                                                                                                                                                                                                                                                                                                                                                 |
| Travel/Travel Buffs                                                    | 2.14%                                                                                                                                                                                                                                                                                                                                                                               | Properties (For Sale)/Houses (For Sale)/Preowned                                                                                                                                                                                                                                                                                                                                                                               |
| Lifestyles & Hobbies/Outdoor Enthusiasts                               |                                                                                                                                                                                                                                                                                                                                                                                     | Houses (For Sale)                                                                                                                                                                                                                                                                                                                                                                                                              |
| Banking & Finance/Avid Investors                                       | 2.06%                                                                                                                                                                                                                                                                                                                                                                               | Home & Garden/Home Decor                                                                                                                                                                                                                                                                                                                                                                                                       |
| Home & Garden/Home Decor Enthusiasts                                   | 2.01%                                                                                                                                                                                                                                                                                                                                                                               | Home & Garden/Home & Garden<br>Services/Landscape Design                                                                                                                                                                                                                                                                                                                                                                       |
| Shoppers/Bargain Hunters                                               | 1.95%                                                                                                                                                                                                                                                                                                                                                                               | Travel/Air Travel                                                                                                                                                                                                                                                                                                                                                                                                              |
| Lifestyles & Hobbies/Family-Focused                                    | 1.87%                                                                                                                                                                                                                                                                                                                                                                               | Home & Garden/Home Furnishings                                                                                                                                                                                                                                                                                                                                                                                                 |
| Shoppers/Value Shoppers                                                | 1.82%                                                                                                                                                                                                                                                                                                                                                                               | Employment                                                                                                                                                                                                                                                                                                                                                                                                                     |
|                                                                        | 1.72%                                                                                                                                                                                                                                                                                                                                                                               | Apparel & Accessories/Women's Apparel                                                                                                                                                                                                                                                                                                                                                                                          |
|                                                                        | Food & Dining/Cooking Enthusiasts/30 Minute<br>Chefs<br>News & Politics/News Junkies/Entertainment &<br>Celebrity News Junkies<br>Media & Entertainment/TV Lovers<br>Travel/Travel Buffs<br>Lifestyles & Hobbles/Outdoor Enthusiasts<br>Banking & Finance/Avid Investors<br>Home & Garden/Home Decor Enthusiasts<br>Shoppers/Bargain Hunters<br>Lifestyles & Hobbies/Family-Focused | Food & Dining/Cooking Enthusiasts/30 Minute3.90%Chefs2.76%News & Politics/News Junkies/Entertainment &2.76%Celebrity News Junkies2.17%Media & Entertainment/TV Lovers2.17%Travel/Travel Buffs2.14%Lifestyles & Hobbles/Outdoor Enthusiasts2.06%Banking & Finance/Avid Investors2.06%Home & Garden/Home Decor Enthusiasts2.01%Shoppers/Bargain Hunters1.95%Lifestyles & Hobbies/Family-Focused1.87%Shoppers/Value Shoppers1.82% |