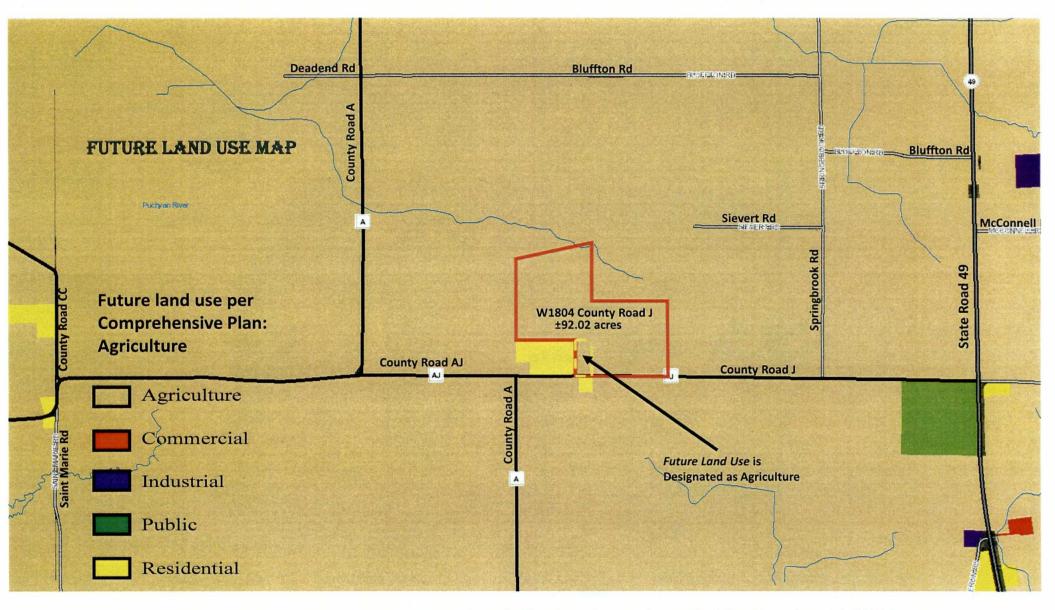

## 6:30 p.m. Public Hearing

Item I: Owner: Ione Pischke Irrevocable Income Trust, Sharon Timm, Trustee Agent: Michael Timm General legal description: W1804 County Road J, Parcel #004-00148-0000, #004-00149-0000, #004-00151-0000, Part of the NE¼ of Section 8, T16N, R13E, Town of Brooklyn, ±92.02 acres Request: Rezone ±4.2 acres from A-1 Exclusive Agriculture District to R-4 Rural Residential District.