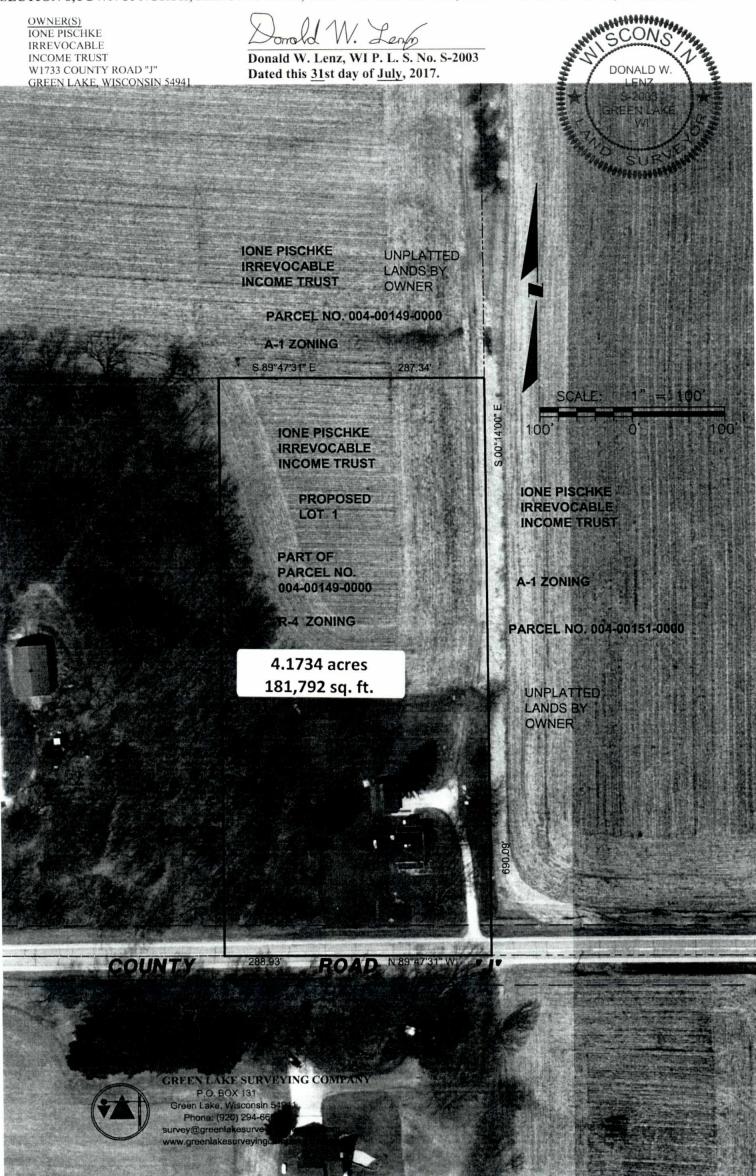

## 6:30 p.m. Public Hearing

Item I: Owner: Ione Pischke Irrevocable Income Trust, Sharon Timm, Trustee Agent: Michael Timm General legal description: W1804 County Road J, Parcel #004-00148-0000, #004-00149-0000, #004-00151-0000, Part of the NE¼ of Section 8, T16N, R13E, Town of Brooklyn, ±92.02 acres Request: Rezone ±4.2 acres from A-1 Exclusive Agriculture District to R-4 Rural Residential District.