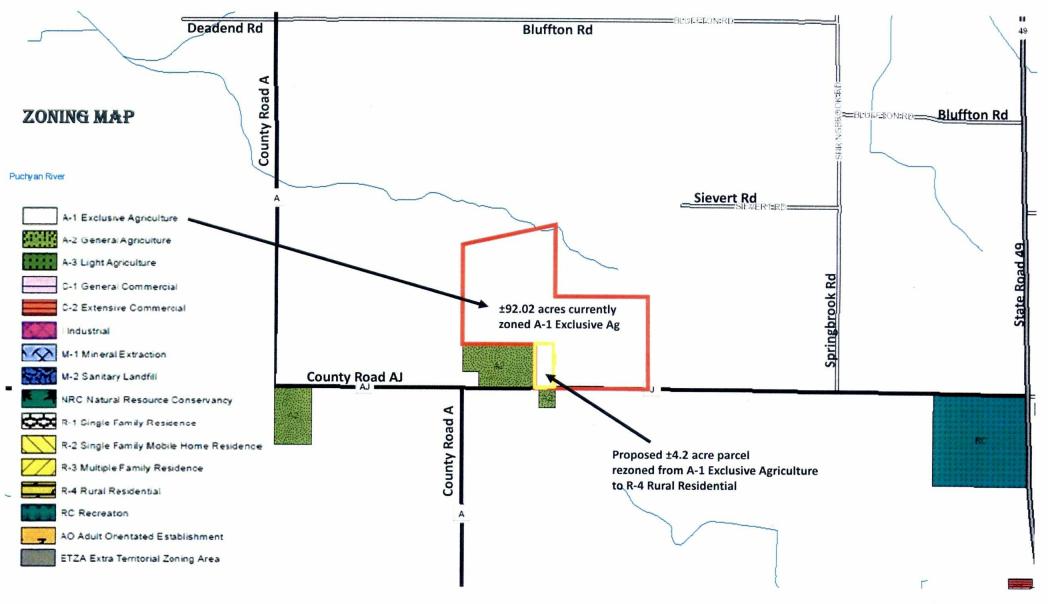

## 6:30 p.m. Public Hearing

Item I: Owner: Ione Pischke Irrevocable Income Trust, Sharon Timm, Trustee Agent: Michael Timm General legal description: W1804 County Road J, Parcel #004-00148-0000, #004-00149-0000, #004-00151-0000, Part of the NE¼ of Section 8, T16N, R13E, Town of Brooklyn, ±92.02 acres Request: Rezone ±4.2 acres from A-1 Exclusive Agriculture District to R-4 Rural Residential District.