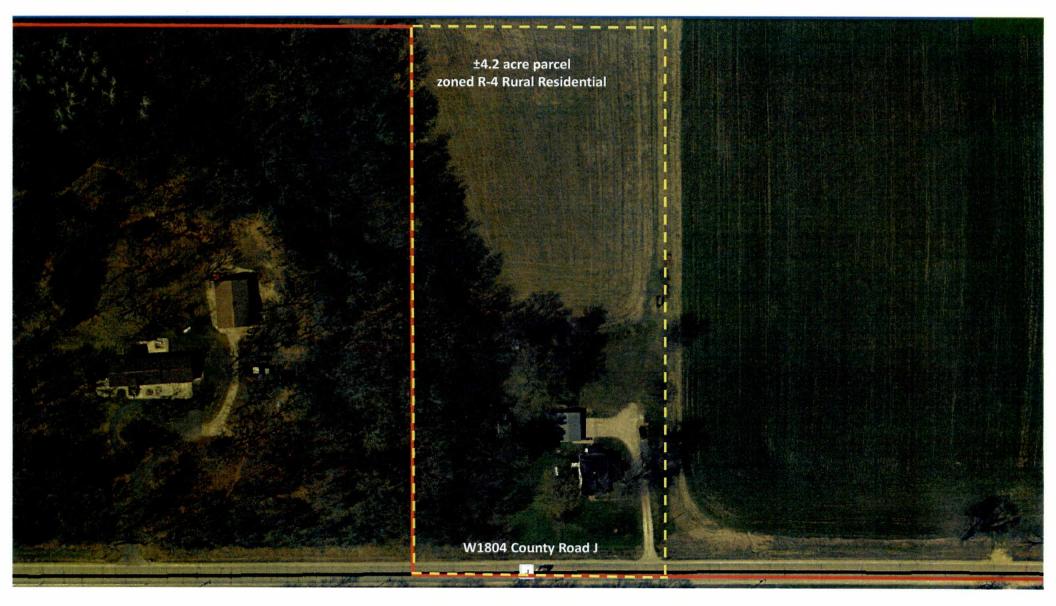

## 6:30 p.m. Public Hearing

Item I: Owner: Ione Pischke Irrevocable Income Trust, Sharon Timm, Trustee Agent: Michael Timm General legal description: W1804 County Road J, Parcel #004-00148-0000, #004-00149-0000, #004-00151-0000, Part of the NE¼ of Section 8, T16N, R13E, Town of Brooklyn, ±92.02 acres Request: Rezone ±4.2 acres from A-1 Exclusive Agriculture District to R-4 Rural Residential District.