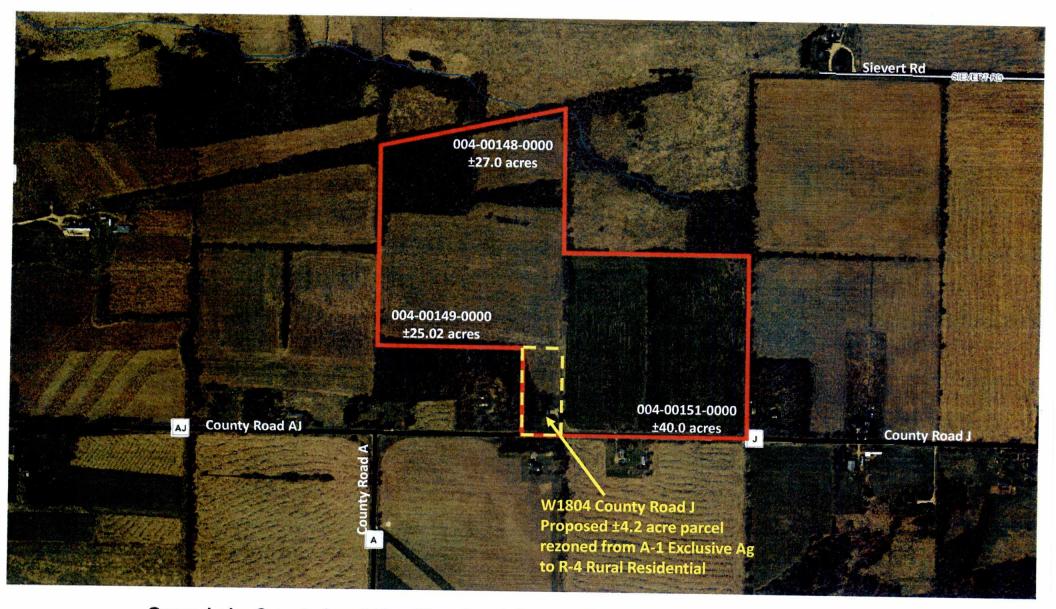

## 6:30 p.m. Public Hearing

Item I: Owner: Ione Pischke Irrevocable Income Trust, Sharon Timm, Trustee Agent: Michael Timm General legal description: W1804 County Road J, Parcel #004-00148-0000, #004-00149-0000, #004-00151-0000, Part of the NE¼ of Section 8, T16N, R13E, Town of Brooklyn, ±92.02 acres Request: Rezone ±4.2 acres from A-1 Exclusive Agriculture District to R-4 Rural Residential District.