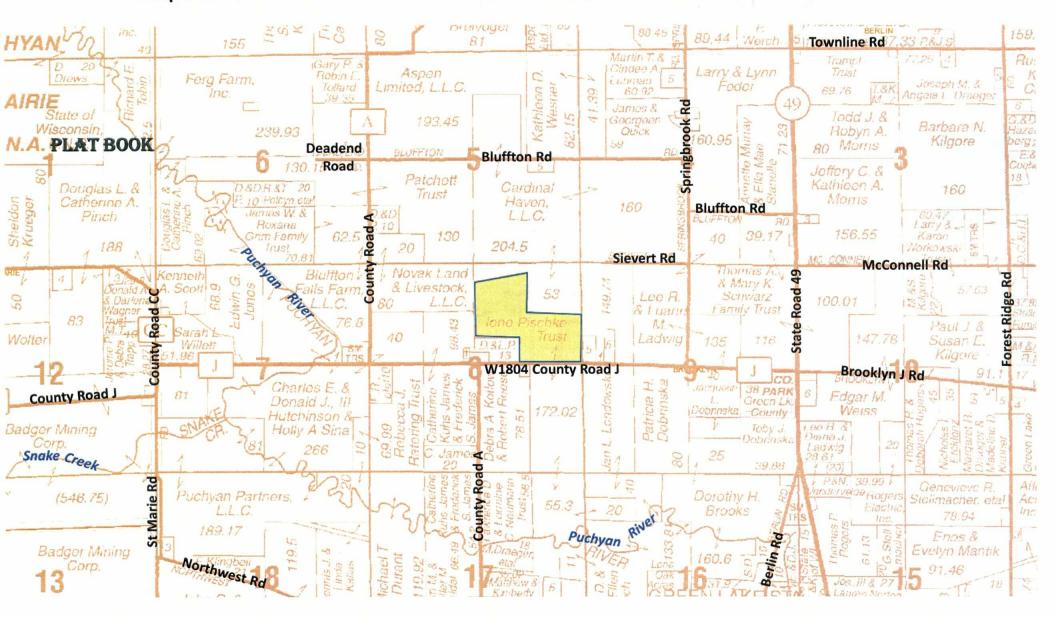

## 6:30 p.m. Public Hearing

Item I: Owner: Ione Pischke Irrevocable Income Trust, Sharon Timm, Trustee Agent: Michael Timm General legal description: W1804 County Road J, Parcel #004-00148-0000, #004-00149-0000, #004-00151-0000, Part of the NE¼ of Section 8, T16N, R13E, Town of Brooklyn, ±92.02 acres Request: Rezone ±4.2 acres from A-1 Exclusive Agriculture District to R-4 Rural Residential District.