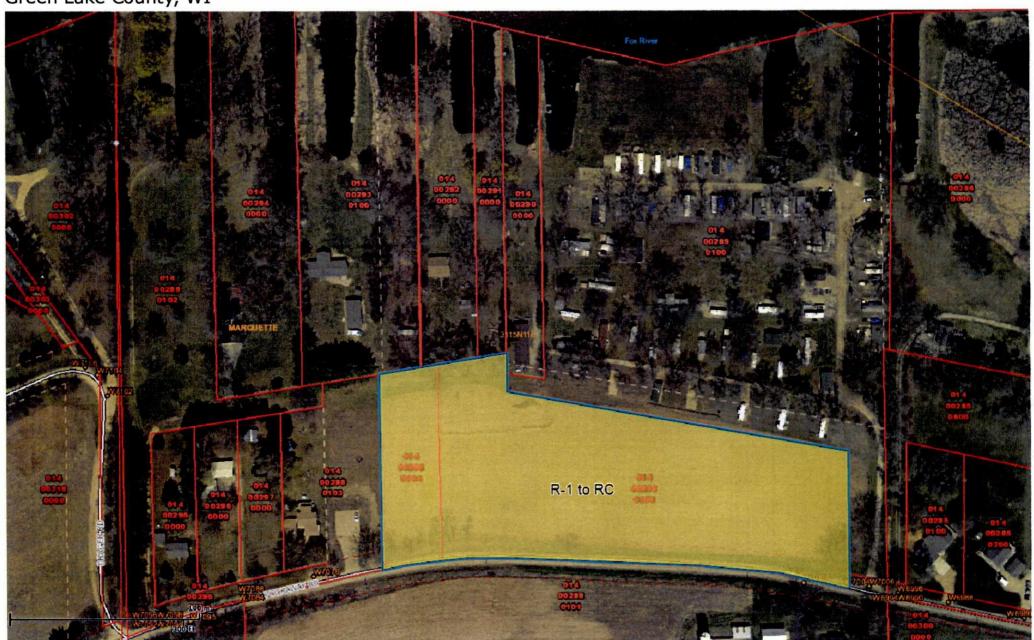

## 5:30 p.m. Public Hearing

<u>Item I</u>: Owner: Robin's Nest Resorts, LLC **Agent**: Don Dysland **General legal description**: Parcels #014-00288-0104 & #014-00288-0105, being Lots 3 & 4 of Certified Survey Map 3424, All located in Gov't Lot 2, lying south of the river, located on Puckaway Rd in Section 31, T15N, R11E, Town of Marquette, ±5.1 acres **Request**: Rezone request from R-1 Single-Family Residence District to RC Recreational District.

- a) Public Hearing
- b) Committee Discussion & Deliberation
- c) Committee Decision
- d) Execute Determination Form/Ordinance

Item II: Owner: Robin's Nest Resorts, LLC Agent: Don Dysland General legal description: Parcel #014-00289-0100, being Lot 1 of Certified Survey Map 3410, and Parcels #014-00288-0104 & #014-00288-0105, being Lots 3 & 4 of Certified Survey 3424, all located in part of Gov't Lot 2, lying south of the river, located at W7004 Puckaway Rd in Section 31, T15N, R11E, Town of Marquette, ±13.87 acres **Request:** Conditional use permit request to expand an RV campground.