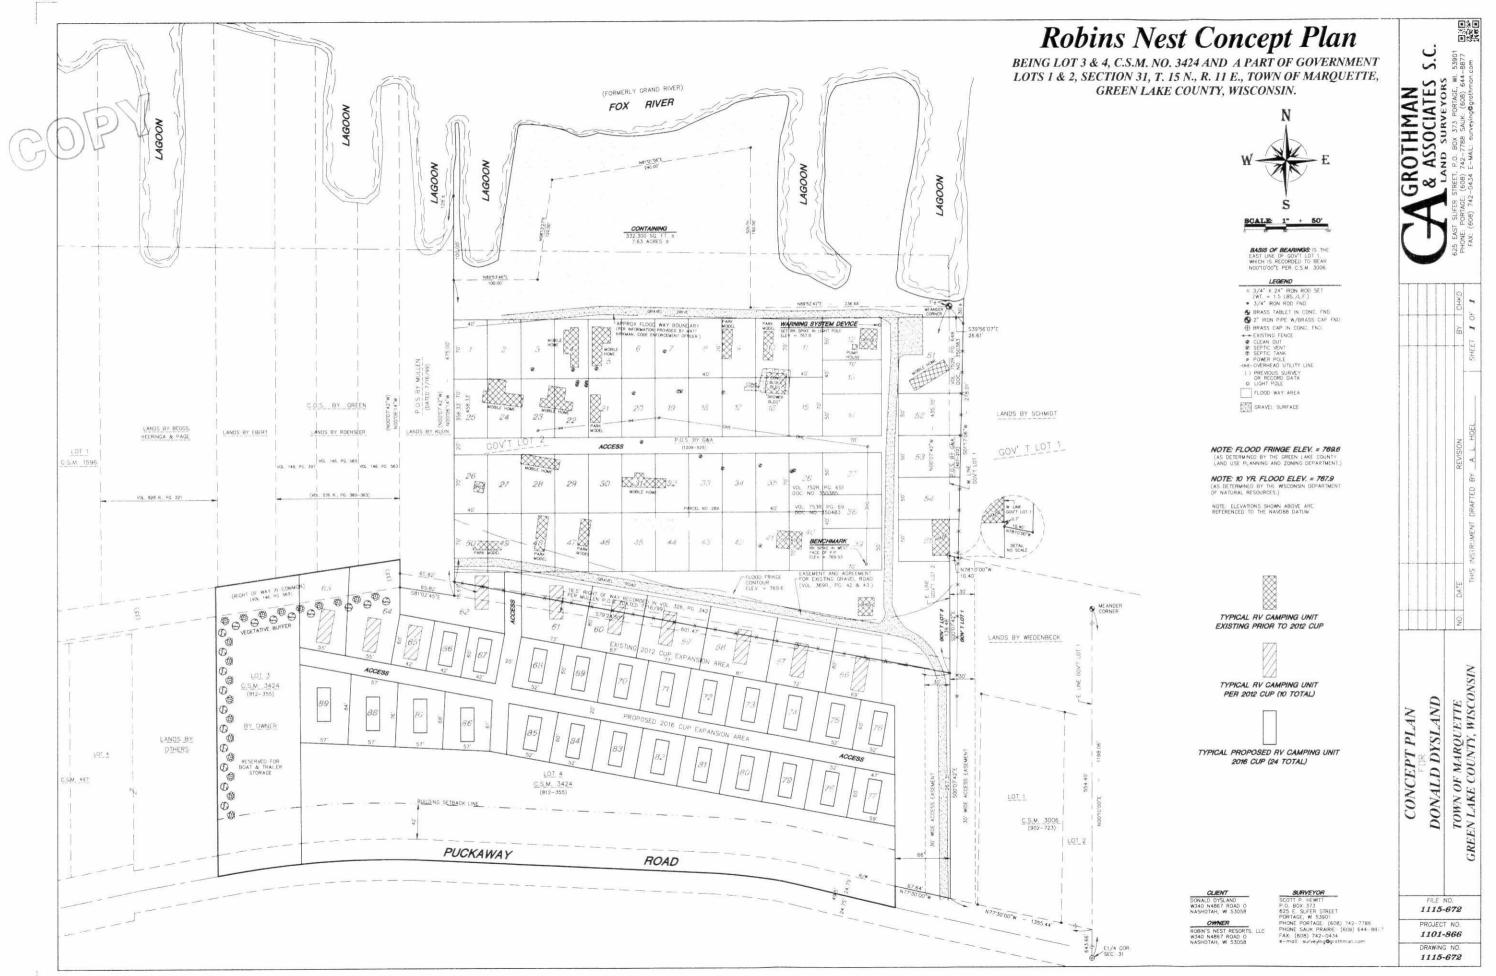

## 5:30 p.m. Public Hearing

<u>Item I</u>: Owner: Robin's Nest Resorts, LLC **Agent**: Don Dysland **General legal description**: Parcels #014-00288-0104 & #014-00288-0105, being Lots 3 & 4 of Certified Survey Map 3424, All located in Gov't Lot 2, lying south of the river, located on Puckaway Rd in Section 31, T15N, R11E, Town of Marquette, ±5.1 acres **Request**: Rezone request from R-1 Single-Family Residence District to RC Recreational District.

- a) Public Hearing
- b) Committee Discussion & Deliberation
- c) Committee Decision
- d) Execute Determination Form/Ordinance

Item II: Owner: Robin's Nest Resorts, LLC Agent: Don Dysland General legal description: Parcel #014-00289-0100, being Lot 1 of Certified Survey Map 3410, and Parcels #014-00288-0104 & #014-00288-0105, being Lots 3 & 4 of Certified Survey 3424, all located in part of Gov't Lot 2, lying south of the river, located at W7004 Puckaway Rd in Section 31, T15N, R11E, Town of Marquette, ±13.87 acres **Request:** Conditional use permit request to expand an RV campground.