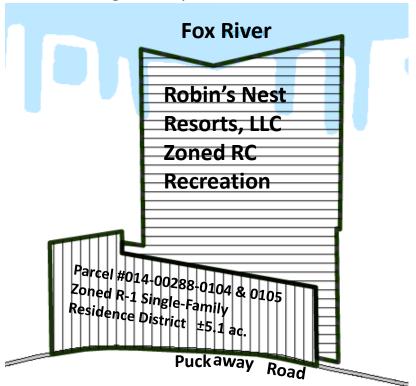

## 5:30 p.m. Public Hearing

<u>Item I</u>: Owner: Robin's Nest Resorts, LLC **Agent**: Don Dysland **General legal description**: Parcels #014-00288-0104 & #014-00288-0105, being Lots 3 & 4 of Certified Survey Map 3424, All located in Gov't Lot 2, lying south of the river, located on Puckaway Rd in Section 31, T15N, R11E, Town of Marquette, ±5.1 acres **Request**: Rezone request from R-1 Single-Family Residence District to RC Recreational District.