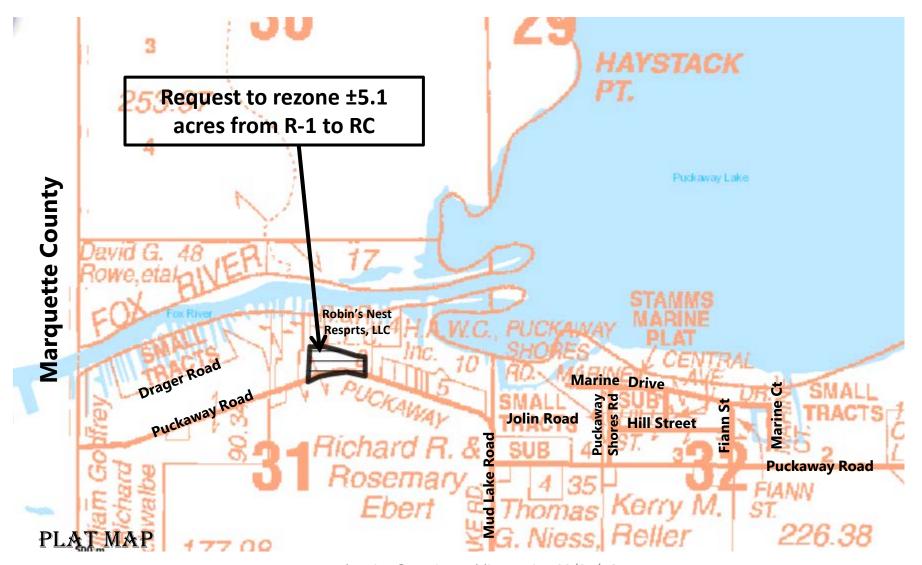

## 5:30 p.m. Public Hearing

<u>Item I</u>: Owner: Robin's Nest Resorts, LLC **Agent**: Don Dysland **General legal description**: Parcels #014-00288-0104 & #014-00288-0105, being Lots 3 & 4 of Certified Survey Map 3424, All located in Gov't Lot 2, lying south of the river, located on Puckaway Rd in Section 31, T15N, R11E, Town of Marquette, ±5.1 acres **Request**: Rezone request from R-1 Single-Family Residence District to RC Recreational District.