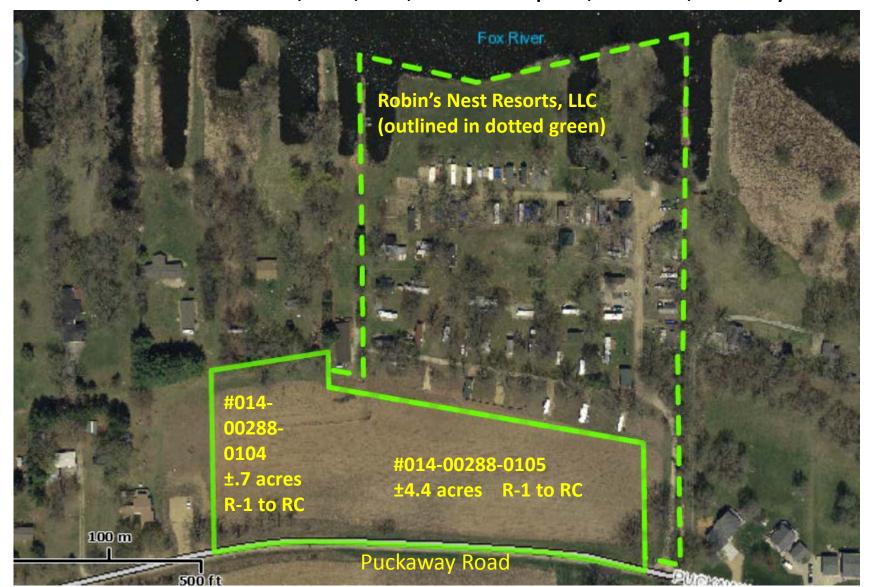

## 5:30 p.m. Public Hearing

<u>Item I</u>: Owner: Robin's Nest Resorts, LLC **Agent**: Don Dysland **General legal description**: Parcels #014-00288-0104 & #014-00288-0105, being Lots 3 & 4 of Certified Survey Map 3424, All located in Gov't Lot 2, lying south of the river, located on Puckaway Rd in Section 31, T15N, R11E, Town of Marquette, ±5.1 acres **Request**: Rezone request from R-1 Single-Family Residence District to RC Recreational District.