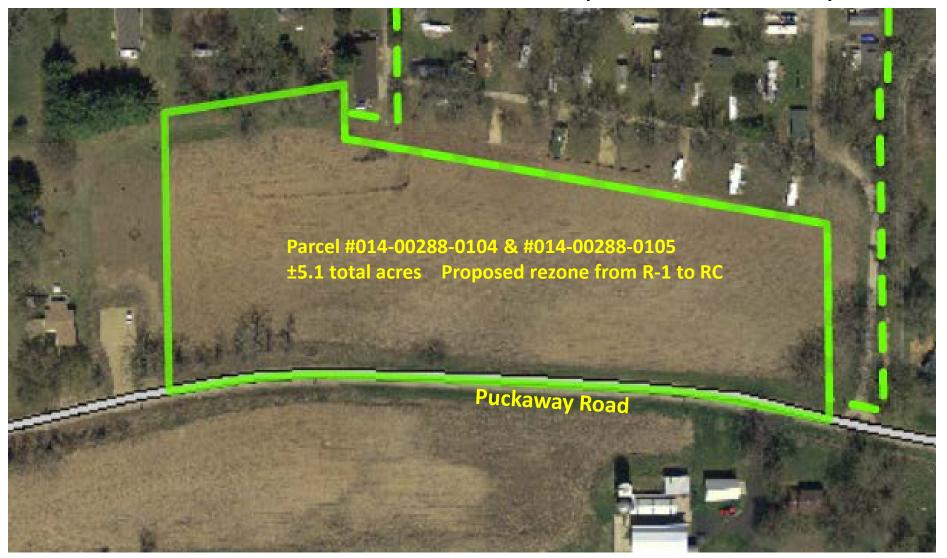

## 5:30 p.m. Public Hearing

<u>Item I</u>: Owner: Robin's Nest Resorts, LLC **Agent**: Don Dysland **General legal description**: Parcels #014-00288-0104 & #014-00288-0105, being Lots 3 & 4 of Certified Survey Map 3424, All located in Gov't Lot 2, lying south of the river, located on Puckaway Rd in Section 31, T15N, R11E, Town of Marquette, ±5.1 acres **Request**: Rezone request from R-1 Single-Family Residence District to RC Recreational District.