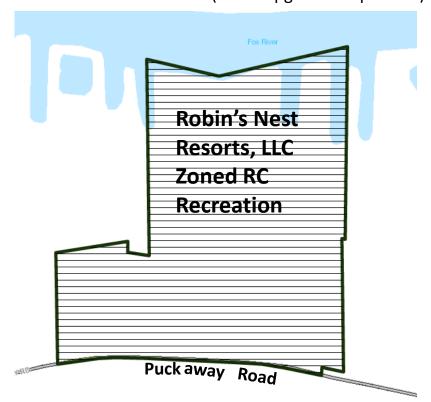

## 5:30 p.m. Public Hearing

<u>Item I</u>: Owner: Robin's Nest Resorts, LLC **Agent**: Don Dysland **General legal description**: Parcels #014-00288-0104 & #014-00288-0105, being Lots 3 & 4 of Certified Survey Map 3424, All located in Gov't Lot 2, lying south of the river, located on Puckaway Rd in Section 31, T15N, R11E, Town of Marquette, ±5.1 acres **Request**: Rezone request from R-1 Single-Family Residence District to RC Recreational District.