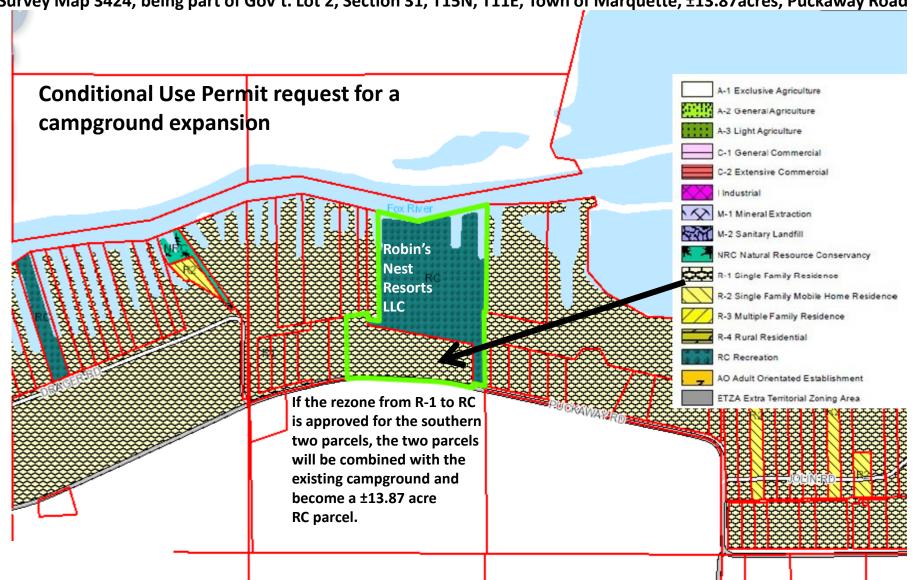

## 5:30 p.m. Public Hearing

<u>Item I</u>: Owner: Robin's Nest Resorts, LLC **Agent**: Don Dysland **General legal description**: Parcels #014-00288-0104 & #014-00288-0105, being Lots 3 & 4 of Certified Survey Map 3424, All located in Gov't Lot 2, lying south of the river, located on Puckaway Rd in Section 31, T15N, R11E, Town of Marquette, ±5.1 acres **Request**: Rezone request from R-1 Single-Family Residence District to RC Recreational District.

- a) Public Hearing
- b) Committee Discussion & Deliberation
- c) Committee Decision
- d) Execute Determination Form/Ordinance

Item II: Owner: Robin's Nest Resorts, LLC Agent: Don Dysland General legal description: Parcel #014-00289-0100, being Lot 1 of Certified Survey Map 3410, and Parcels #014-00288-0104 & #014-00288-0105, being Lots 3 & 4 of Certified Survey 3424, all located in part of Gov't Lot 2, lying south of the river, located at W7004 Puckaway Rd in Section 31, T15N, R11E, Town of Marquette, ±13.87 acres **Request:** Conditional use permit request to expand an RV campground.