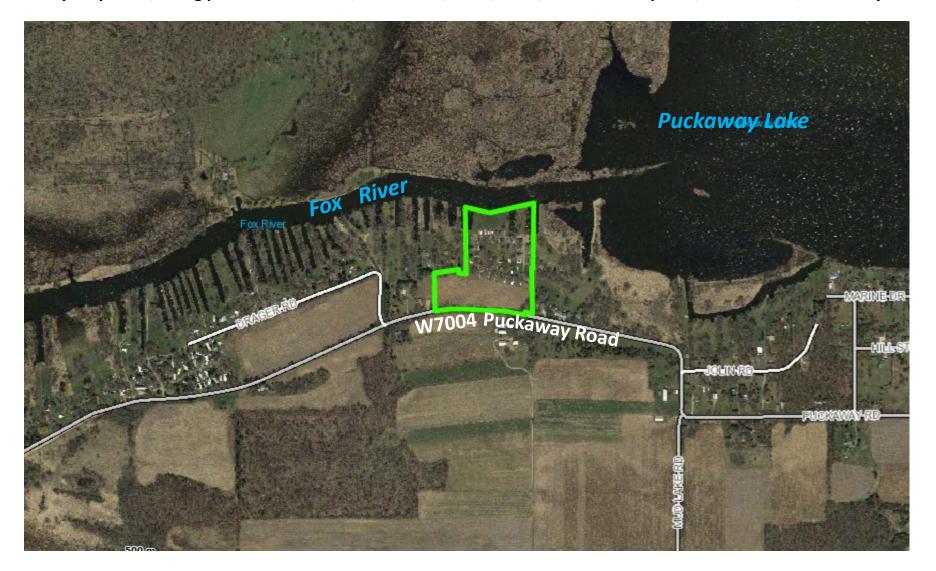

- a) Public Hearing
- b) Committee Discussion & Deliberation
- c) Committee Decision
- d) Execute Determination Form/Ordinance

Item II: Owner: Robin's Nest Resorts, LLC Agent: Don Dysland General legal description: Parcel #014-00289-0100, being Lot 1 of Certified Survey Map 3410, and Parcels #014-00288-0104 & #014-00288-0105, being Lots 3 & 4 of Certified Survey 3424, all located in part of Gov't Lot 2, lying south of the river, located at W7004 Puckaway Rd in Section 31, T15N, R11E, Town of Marquette, ±13.87 acres **Request:** Conditional use permit request to expand an RV campground.