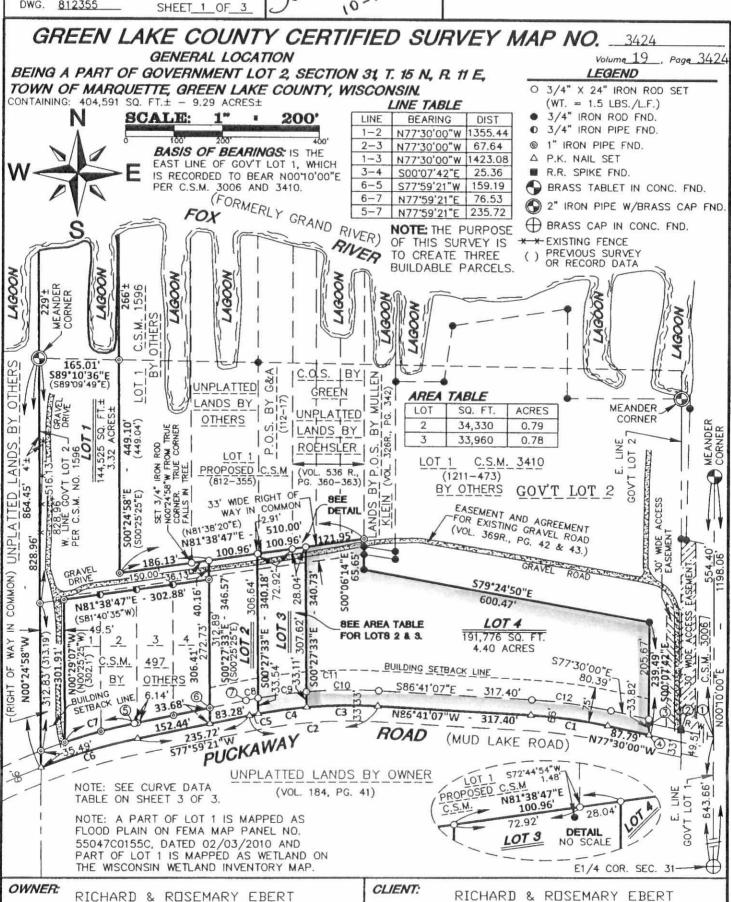

## 5:30 p.m. Public Hearing

<u>Item I</u>: Owner: Robin's Nest Resorts, LLC **Agent**: Don Dysland **General legal description**: Parcels #014-00288-0104 & #014-00288-0105, being Lots 3 & 4 of Certified Survey Map 3424, All located in Gov't Lot 2, lying south of the river, located on Puckaway Rd in Section 31, T15N, R11E, Town of Marquette, ±5.1 acres **Request**: Rezone request from R-1 Single-Family Residence District to RC Recreational District.

- a) Public Hearing
- b) Committee Discussion & Deliberation
- c) Committee Decision
- d) Execute Determination Form/Ordinance

Item II: Owner: Robin's Nest Resorts, LLC Agent: Don Dysland General legal description: Parcel #014-00289-0100, being Lot 1 of Certified Survey Map 3410, and Parcels #014-00288-0104 & #014-00288-0105, being Lots 3 & 4 of Certified Survey 3424, all located in part of Gov't Lot 2, lying south of the river, located at W7004 Puckaway Rd in Section 31, T15N, R11E, Town of Marquette, ±13.87 acres **Request:** Conditional use permit request to expand an RV campground.