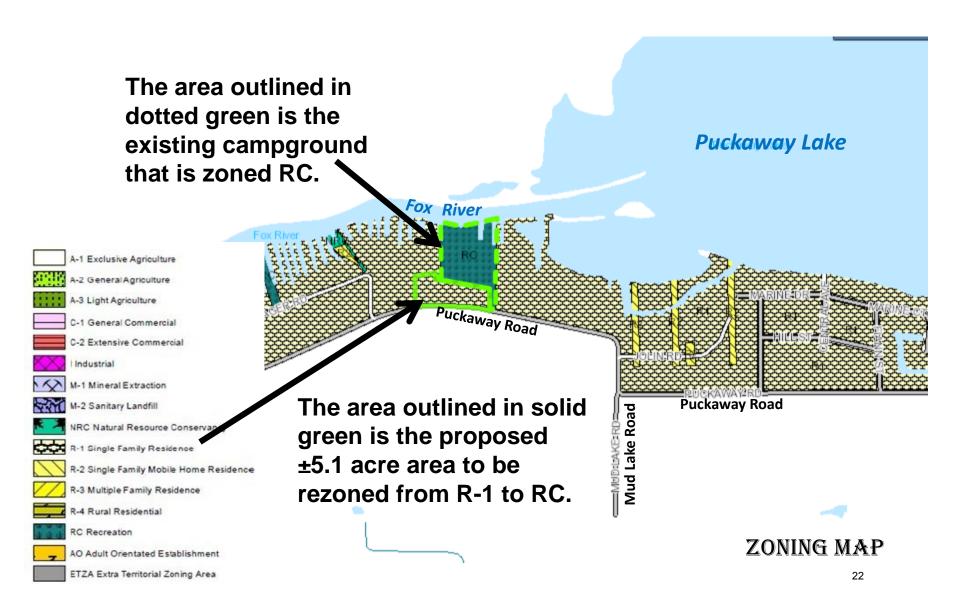

## 5:30 p.m. Public Hearing

<u>Item I</u>: Owner: Robin's Nest Resorts, LLC **Agent**: Don Dysland **General legal description**: Parcels #014-00288-0104 & #014-00288-0105, being Lots 3 & 4 of Certified Survey Map 3424, All located in Gov't Lot 2, lying south of the river, located on Puckaway Rd in Section 31, T15N, R11E, Town of Marquette, ±5.1 acres **Request**: Rezone request from R-1 Single-Family Residence District to RC Recreational District.