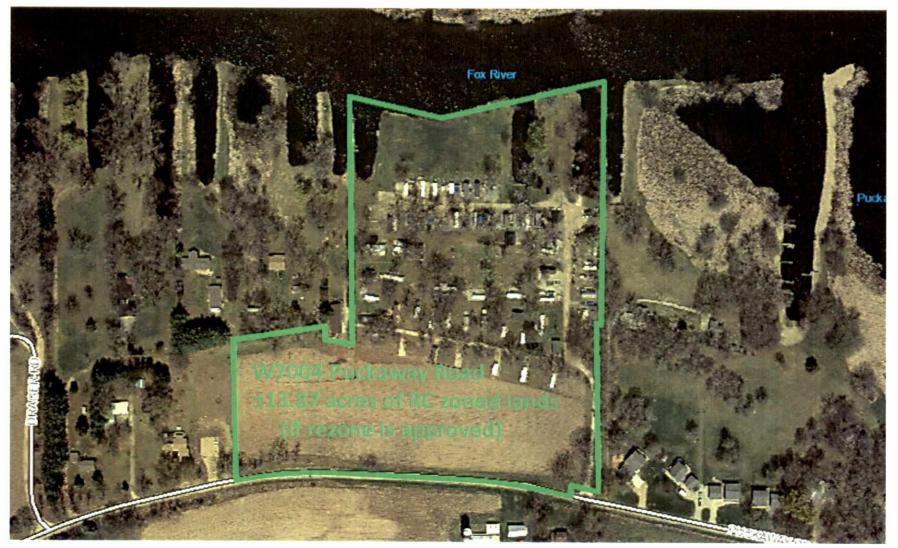

- a) Public Hearing
- b) Committee Discussion & Deliberation
- c) Committee Decision
- d) Execute Determination Form/Ordinance

Item II: Owner: Robin's Nest Resorts, LLC Agent: Don Dysland General legal description: Parcel #014-00289-0100, being Lot 1 of Certified Survey Map 3410, and Parcels #014-00288-0104 & #014-00288-0105, being Lots 3 & 4 of Certified Survey 3424, all located in part of Gov't Lot 2, lying south of the river, located at W7004 Puckaway Rd in Section 31, T15N, R11E, Town of Marquette, ±13.87 acres **Request:** Conditional use permit request to expand an RV campground.