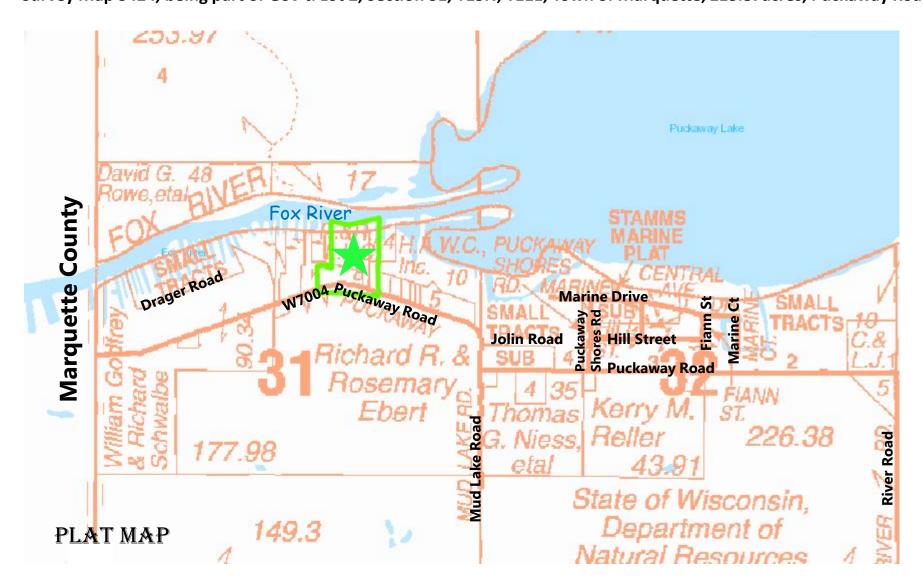

## 5:30 p.m. Public Hearing

<u>Item I</u>: Owner: Robin's Nest Resorts, LLC **Agent**: Don Dysland **General legal description**: Parcels #014-00288-0104 & #014-00288-0105, being Lots 3 & 4 of Certified Survey Map 3424, All located in Gov't Lot 2, lying south of the river, located on Puckaway Rd in Section 31, T15N, R11E, Town of Marquette, ±5.1 acres **Request**: Rezone request from R-1 Single-Family Residence District to RC Recreational District.

- a) Public Hearing
- b) Committee Discussion & Deliberation
- c) Committee Decision
- d) Execute Determination Form/Ordinance

Item II: Owner: Robin's Nest Resorts, LLC Agent: Don Dysland General legal description: Parcel #014-00289-0100, being Lot 1 of Certified Survey Map 3410, and Parcels #014-00288-0104 & #014-00288-0105, being Lots 3 & 4 of Certified Survey 3424, all located in part of Gov't Lot 2, lying south of the river, located at W7004 Puckaway Rd in Section 31, T15N, R11E, Town of Marquette, ±13.87 acres **Request:** Conditional use permit request to expand an RV campground.